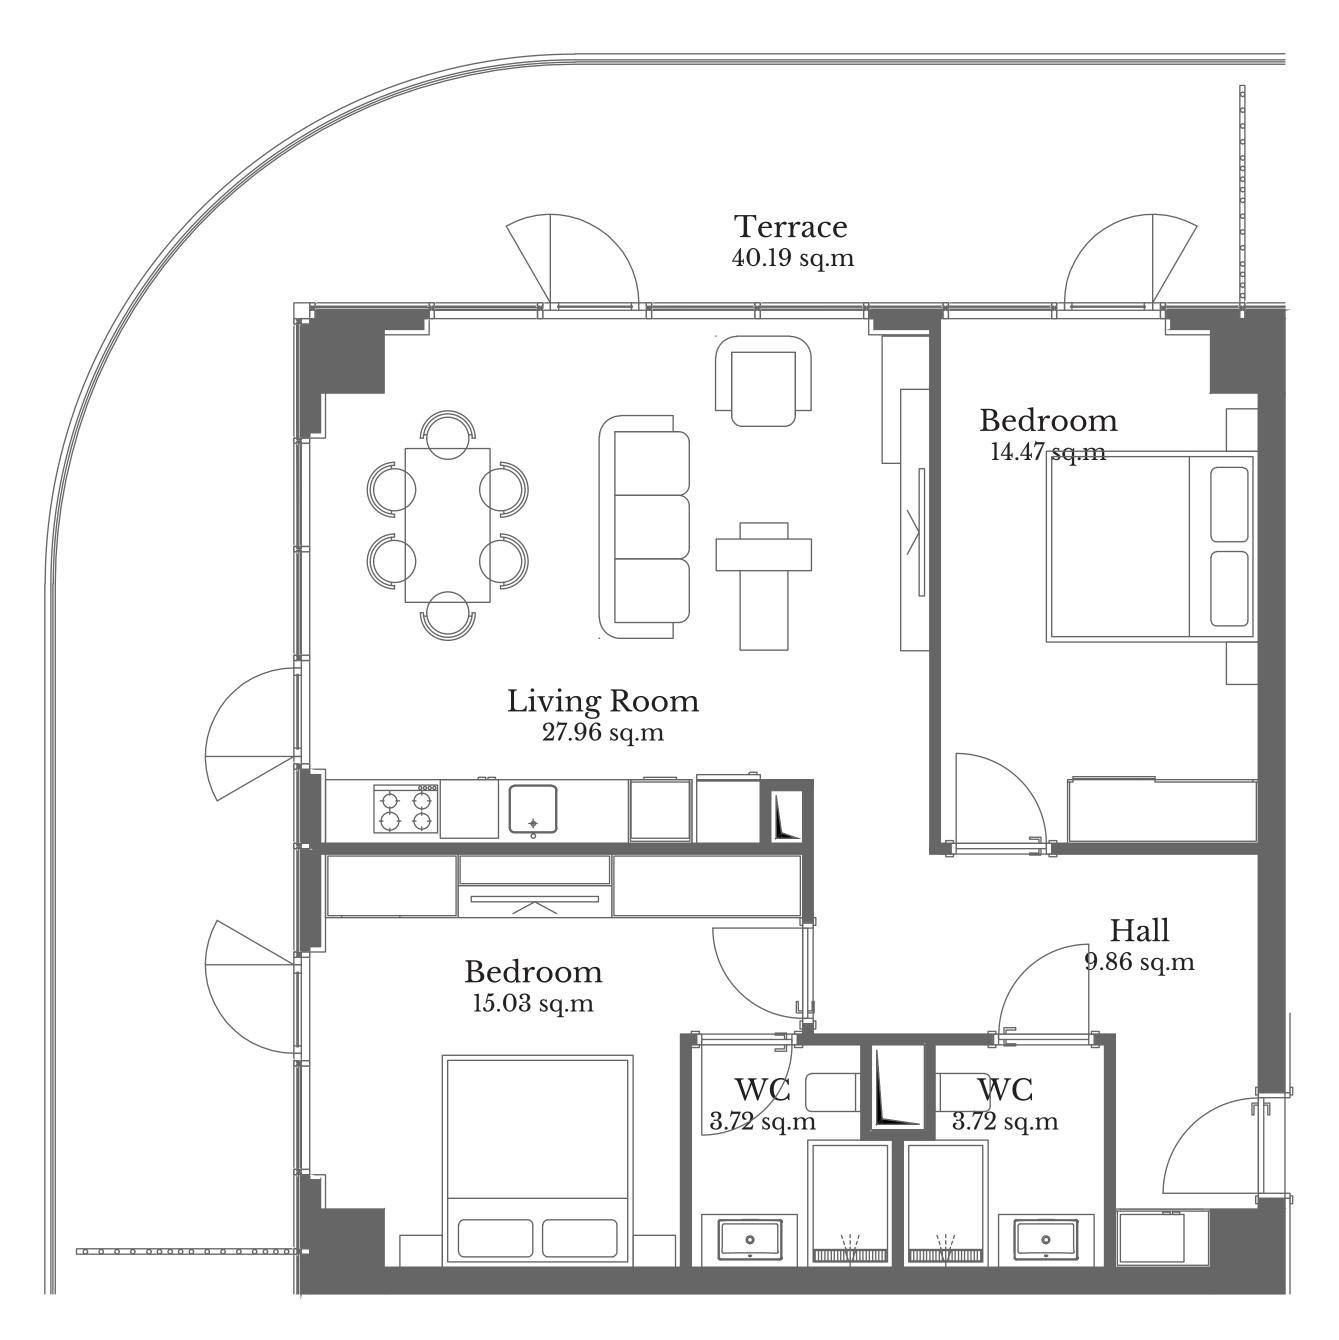

#### TWO-BEDROOM

| APARTMENT N 26 |             |  |
|----------------|-------------|--|
| Living Area    | 74.76 sq.m  |  |
| Terrace        | 40.18 sq.m  |  |
| Total          | 114.94 sq.m |  |