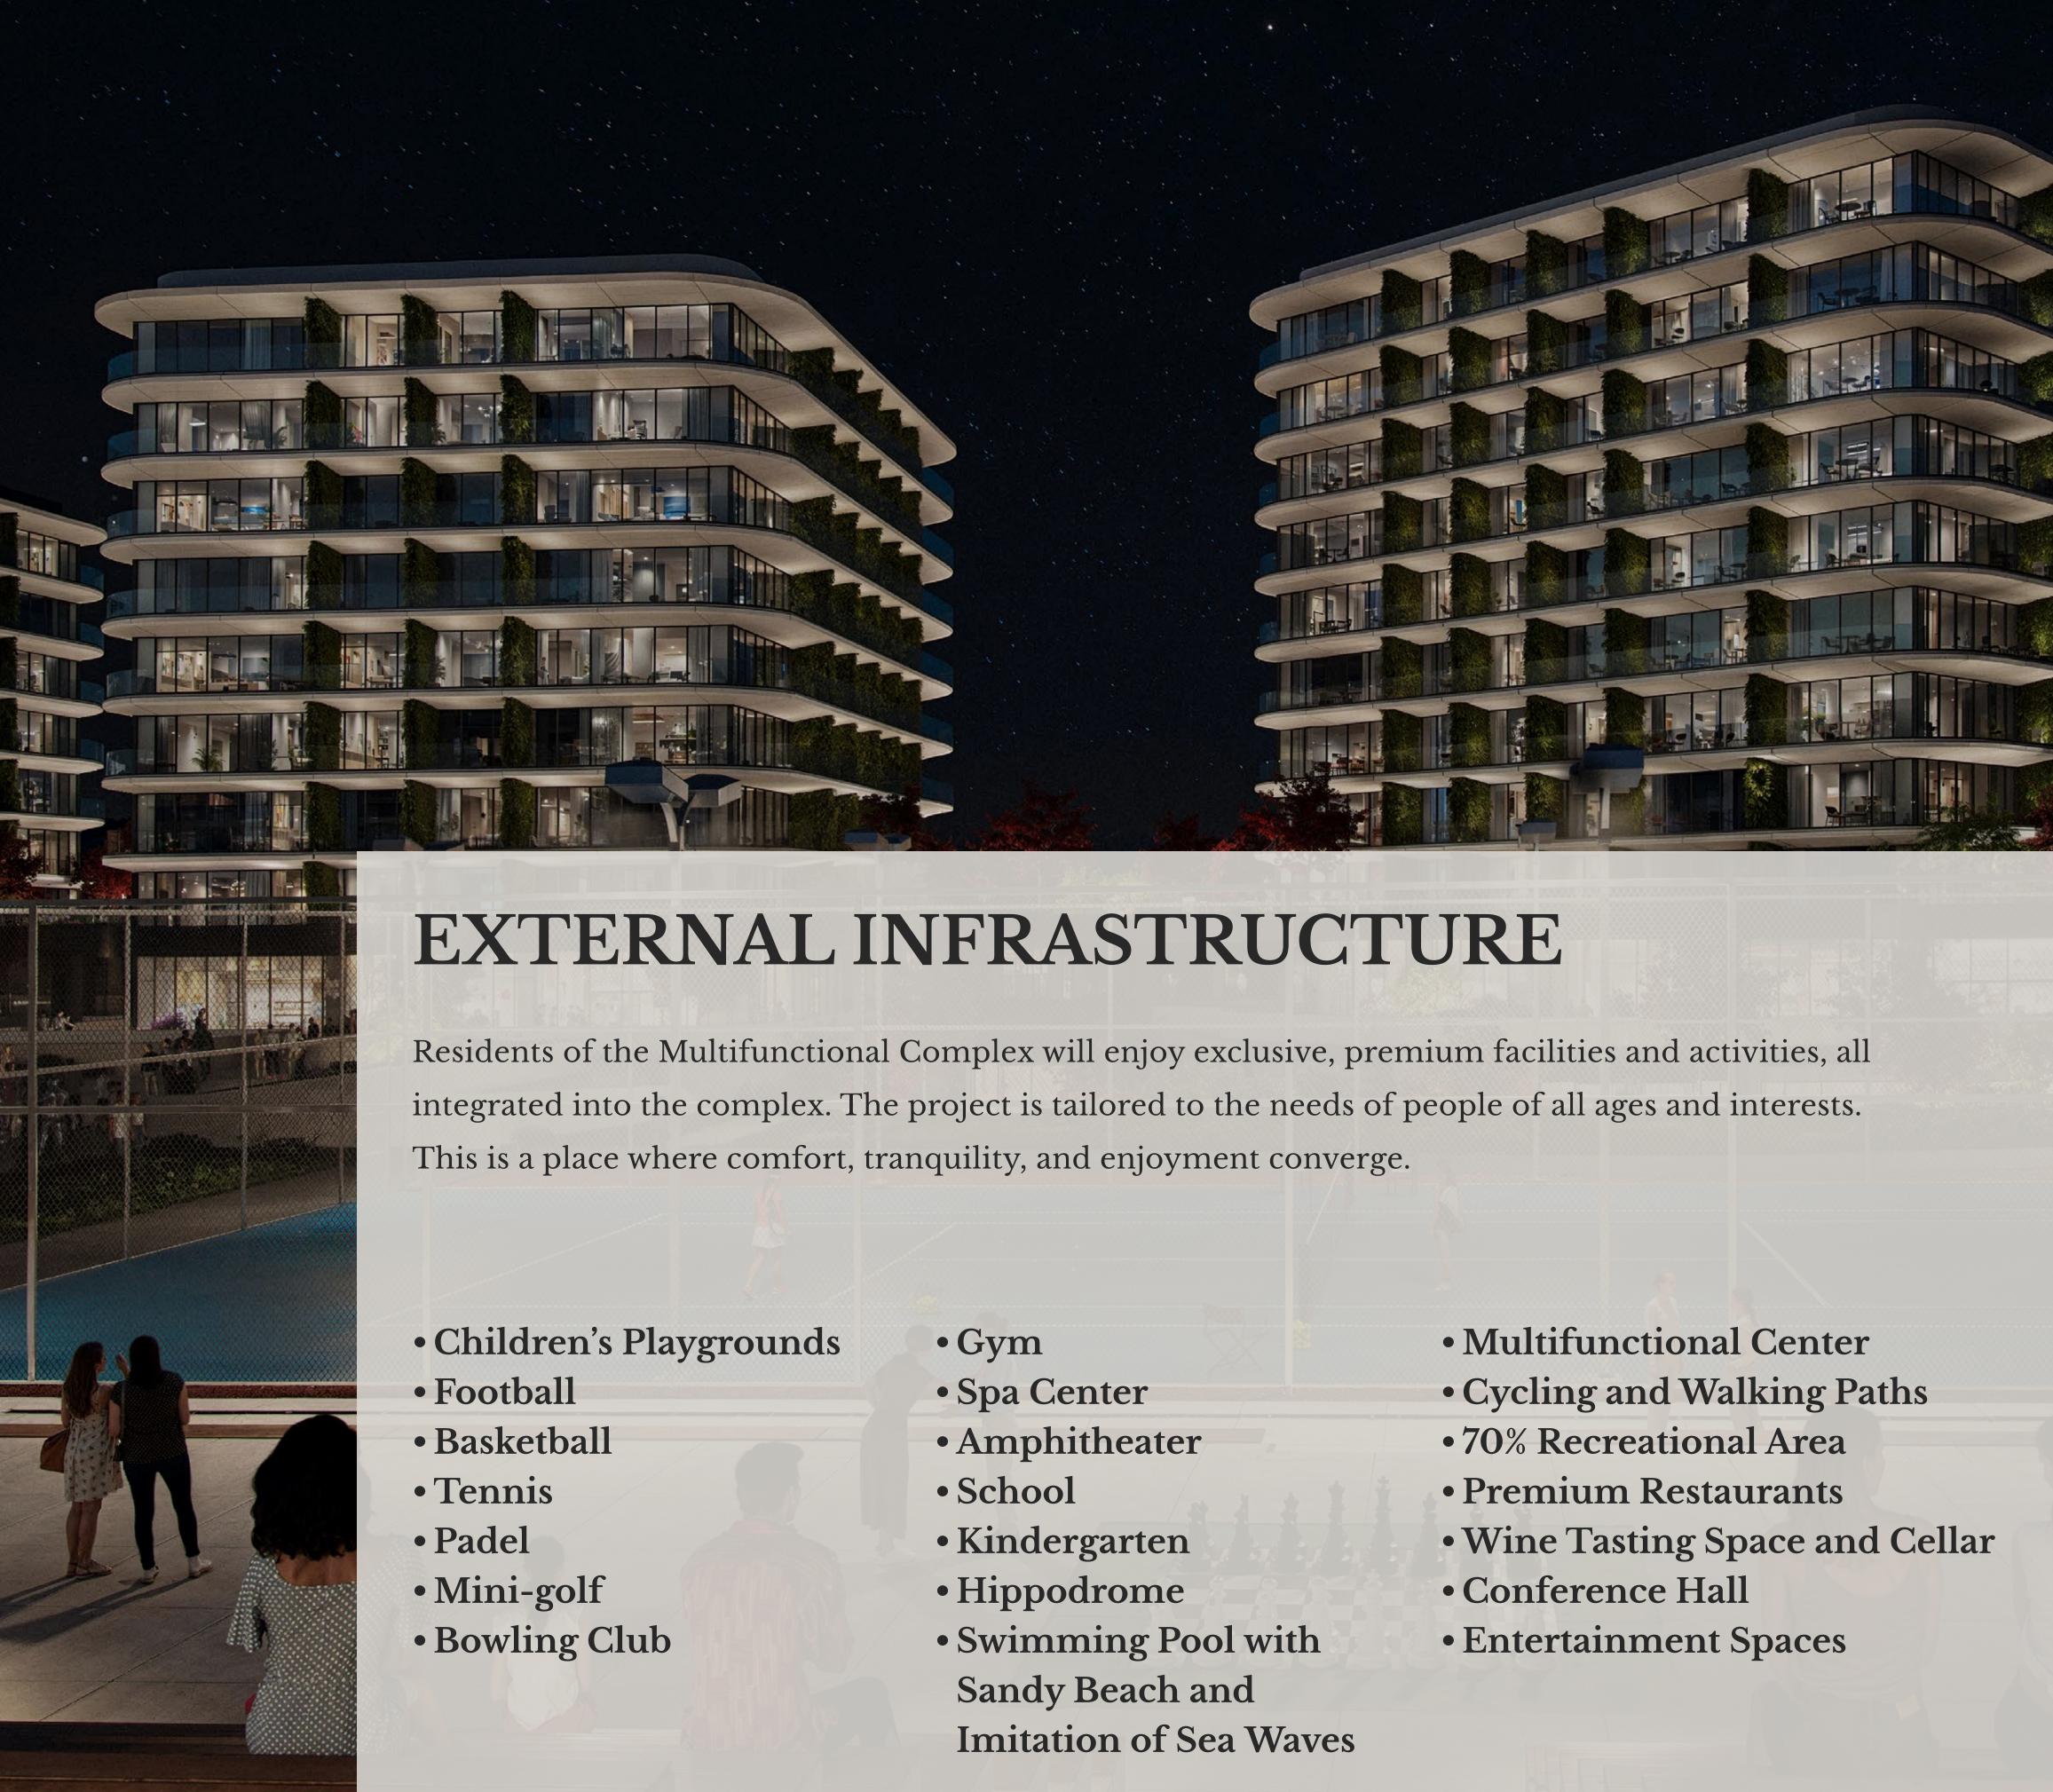

#### Why investors choose Krtsanisi:

Prestigious location

Limited land resources leading to increasing property value

Ecologically clean and tranquil environment

Exceptional panoramic views of Tbilisi

Multifunctional development and growing infrastructure

Invest in a 5-star Multifunctional Project

Guaranteed 20% investment growth Guaranteed buyback with a 24.5% premium

ROI: 14% annually

Land plot area: 60,000 sq.m

Hotel-style apartments: Starting at \$627 per month