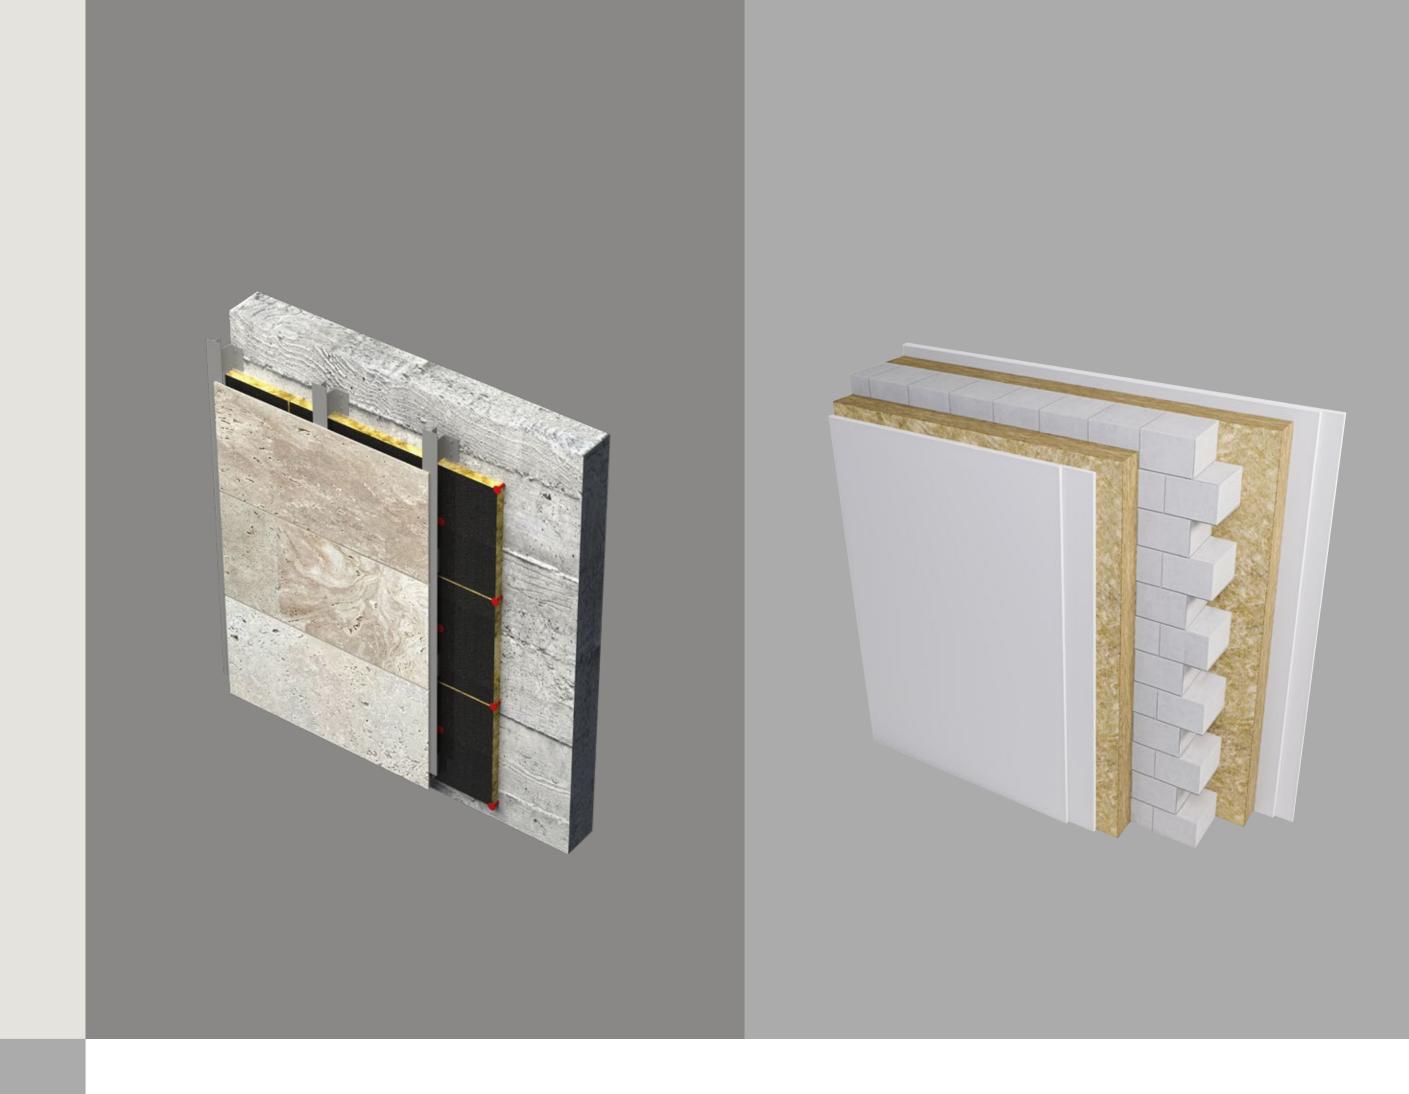

# QUALITY LIKE NOOTHER

Energy-Efficient Building Materials

- Monolithic Concrete Wall
- Composite Tile
- Aluminum Bracket

- Stone Wool Insulation
- Exterior Wall Detail
- Stone Wool Thermal

- Insulation 50 mm
- Detail of Partition Wall
- Ceramic Granite Tile 10 mm
- Detail of the Roof of the Building
- Glue Cement 5 mm
- Double Waterproofing
- Stretched Floor 60 mm
- Reinforcement Mesh
- Double Thermal Insulation (XPS) 100 mm
- Laminated Parquet 10 mm
- The Lower Layer of Laminate 3 mm
- Thermal Insulation 50 mm
- Monolithic Layer of Concrete 220 mm