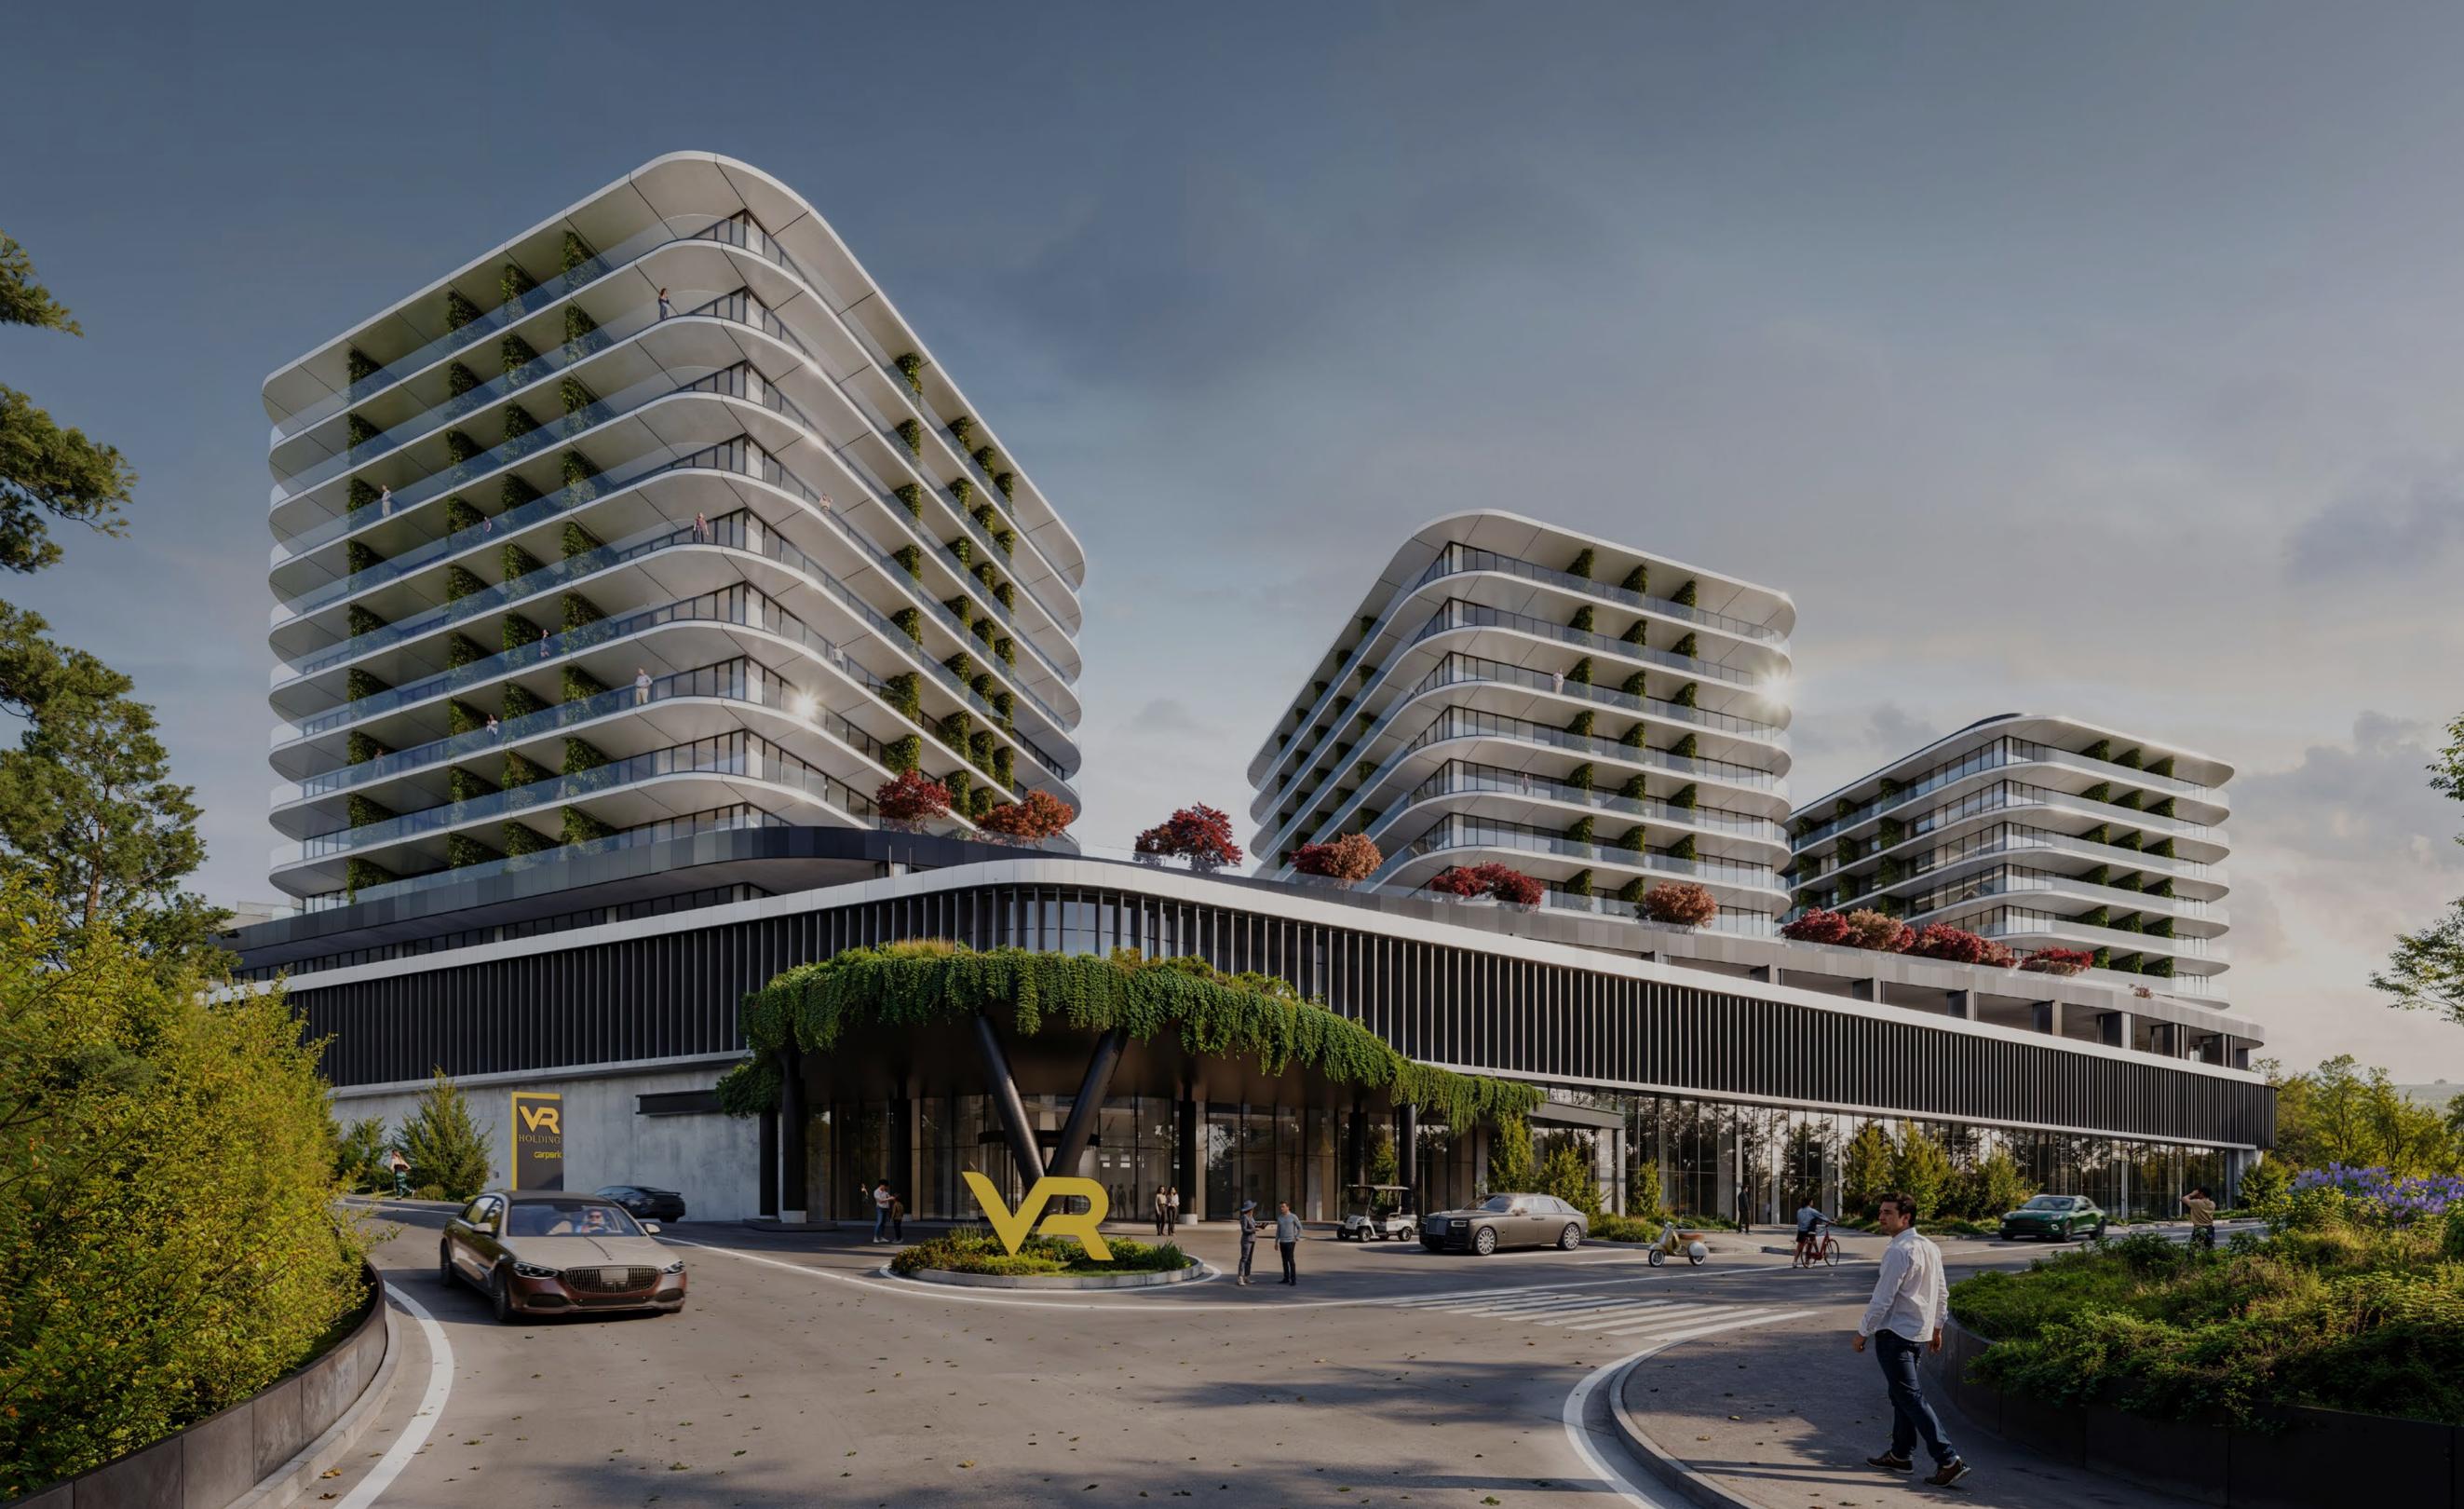

# MULTIFUNCTIONAL BUILDING

TOTAL AREA: 60,000 SQ.M.

BLOCK A - 9 FLOORS

BLOCK B - 8 FLOORS

BLOCK C - 7 FLOORS