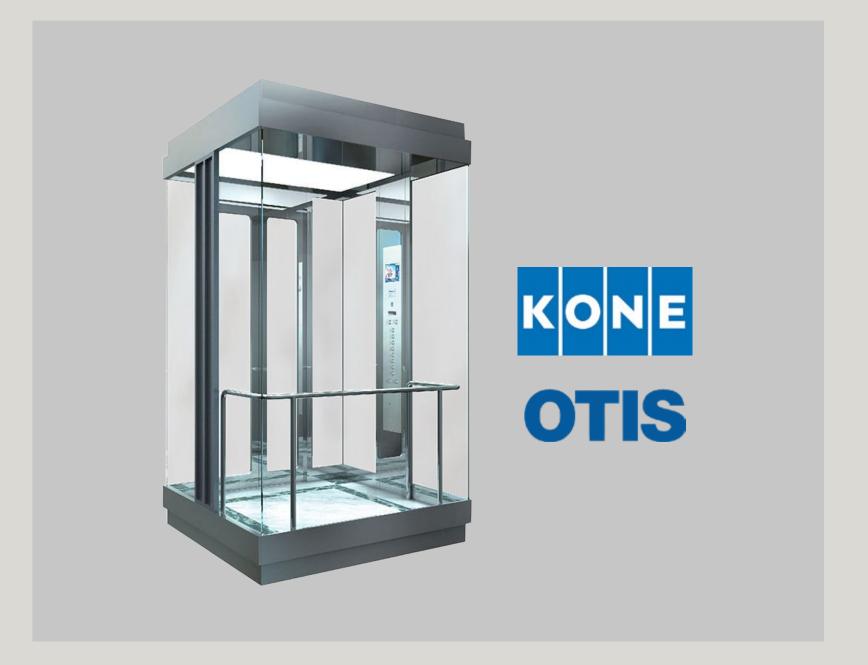

VR Signature, an exclusive brand of VR Holding, ensures the rental and management of your apartment through an international partner company.

The Multifunctional Building is built with the same high construction quality as our other projects. For example, apartment owners will enjoy Schuco brand aluminum doors and windows made from premium materials, as well as elevators manufactured by KONE.

#### Attention to Every Detail

We have chosen the highest-quality materials, such as **Schuco** aluminum doors and windows, exclusive Ukrainian-made iron doors, and Italian locks, seamlessly blending design, safety, and sophistication. Additionally, the project features **KONE** and **OTIS** elevators for vertical mobility.