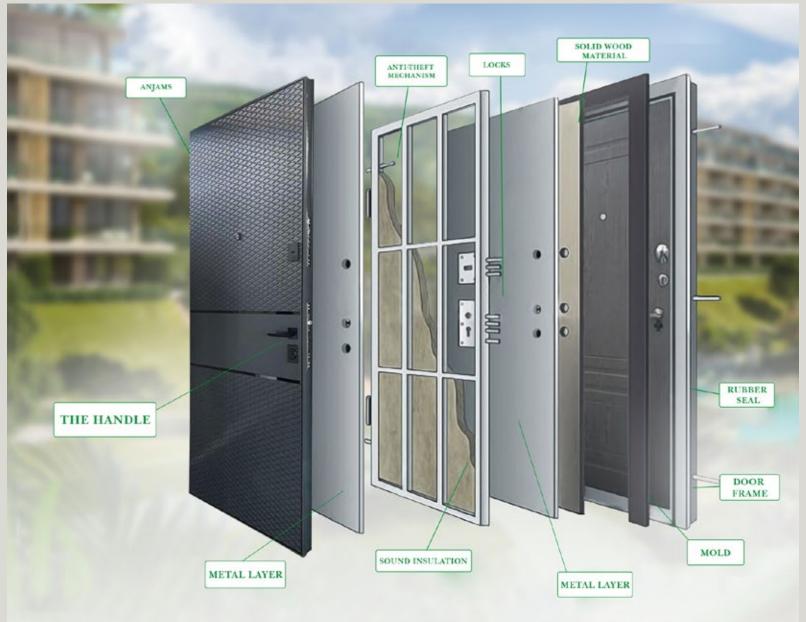

#### Attention to Every Detail

We have chosen the highest-quality materials, such as **Schuco** aluminum doors and windows, exclusive Ukrainian-made iron doors, and Italian locks, seamlessly blending design, safety, and sophistication. Additionally, the project features **KONE** and **OTIS** elevators for vertical mobility.

#### Investment apartments are delivered in green framework condition

- Completed partitions
- Sewage pipes installed at connection points
- Heating pipes (for sectional or panel radiators)
- Electrical wiring points
- Internet
- Television
- Intercom
- Screeded flooring
- Iron door
- Schuco aluminum doors and windows
- Frost-resistant granite-tiled balcony
- Centralized heating and cooling system