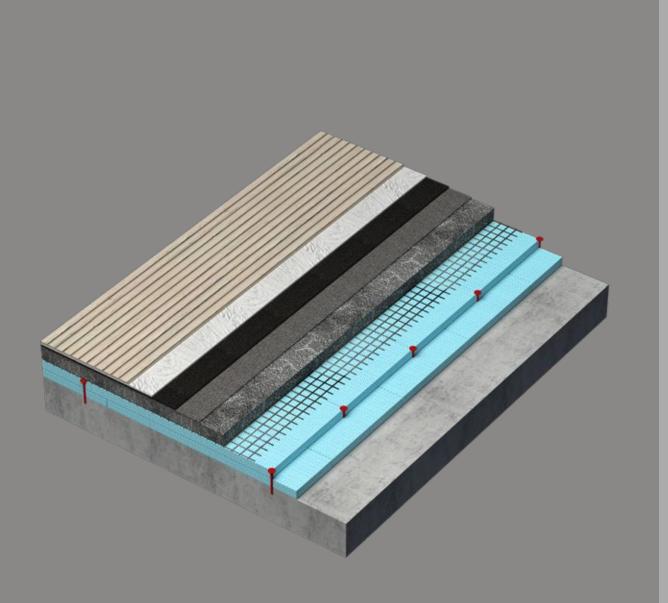

# QUALITY LIKE NOOTHER

Energy-Efficient Building Materials

- Monolithic Concrete Wall
- Composite Tile
- Aluminum Bracket

- Stone Wool Insulation
- Exterior Wall Detail
- Stone Wool Thermal

- Insulation 50 mm
- Detail of Partition Wall
- Ceramic Granite Tile 10 mm
- Detail of the Roof of the Building
- Glue Cement 5 mm
- Double Waterproofing
- Stretched Floor 60 mm
- Reinforcement Mesh
- Double Thermal Insulation (XPS) 100 mm
- Laminated Parquet 10 mm
- The Lower Layer of Laminate 3 mm
- Thermal Insulation 50 mm
- Monolithic Layer of Concrete 220 mm