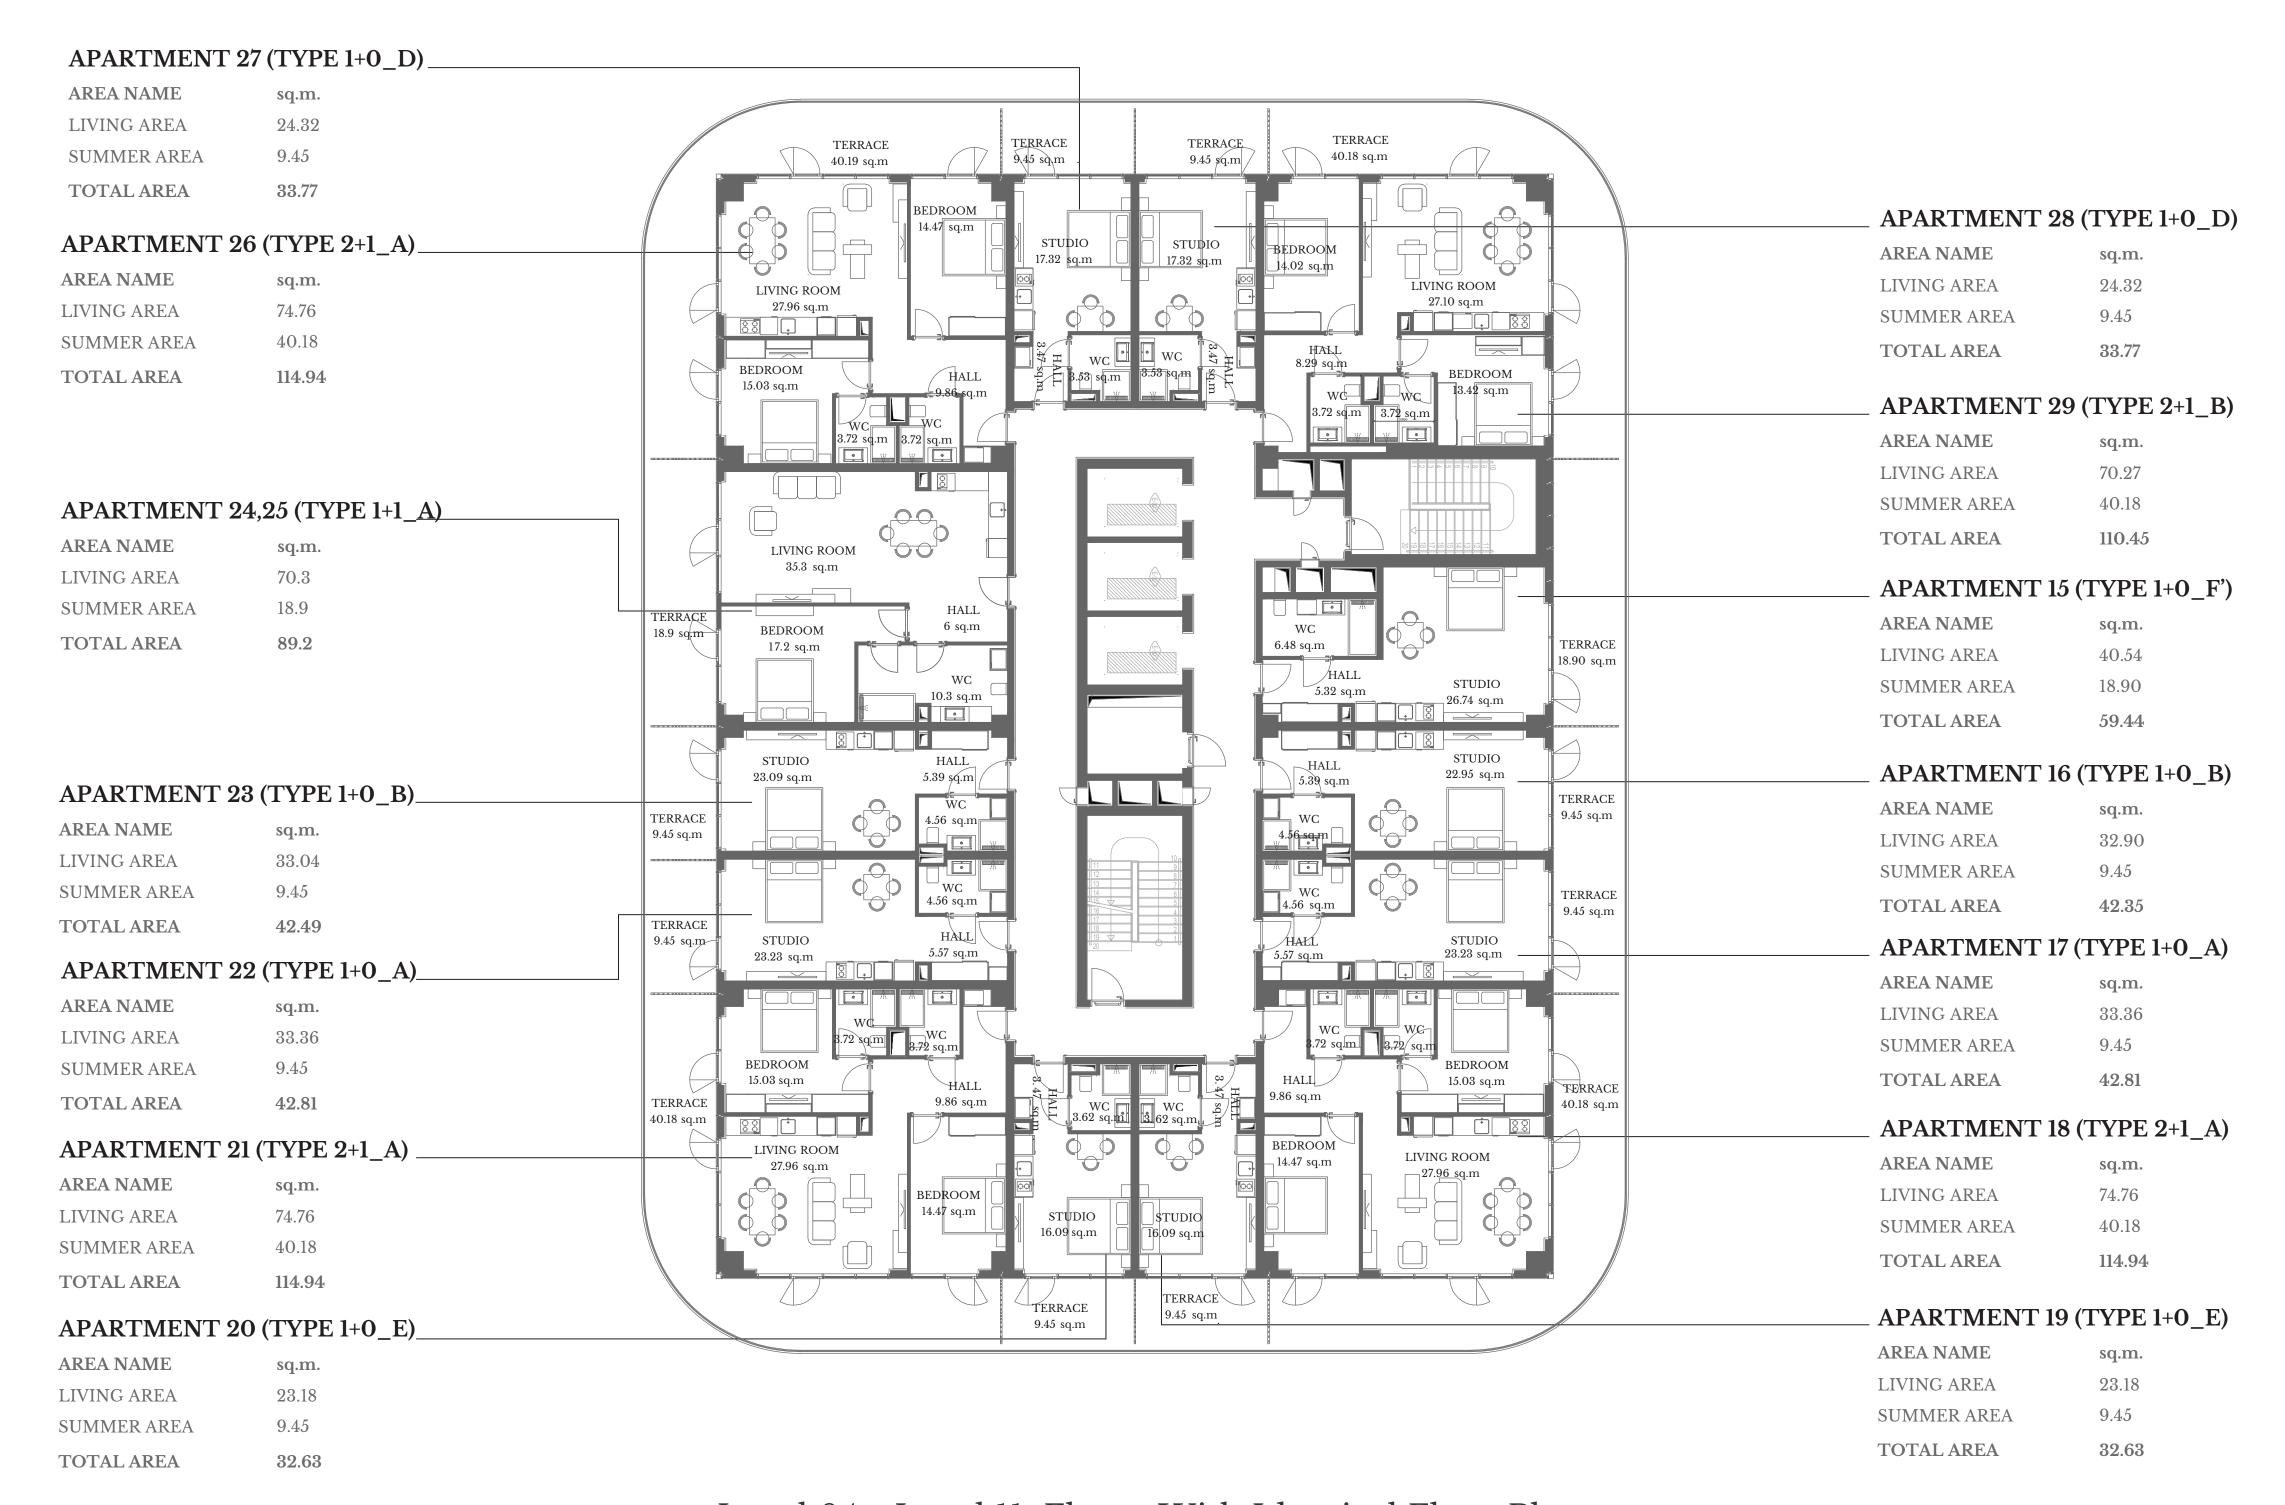

## RESIDENTIAL LEVEL 04 BLOCK A

Level 04 - Level 11 Floors With Identical Floor Plan

### STUDIO

| APARTMENT N 8 |            |  |
|---------------|------------|--|
| Living Area   | 33.04 sq.m |  |
| Terrace       | 9.45 sq.m  |  |
| Total         | 42.49 sq.m |  |

### ONE-BEDROOM

| APARTMENT   | N 9,10     |
|-------------|------------|
| Living Area | 70.30 sq.m |
| Terrace     | 18.90 sq.m |
| Total       | 89.2 sq.m  |

#### TWO-BEDROOM

| APARTMENT N 26 |             |  |
|----------------|-------------|--|
| Living Area    | 74.76 sq.m  |  |
| Terrace        | 40.18 sq.m  |  |
| Total          | 114.94 sq.m |  |