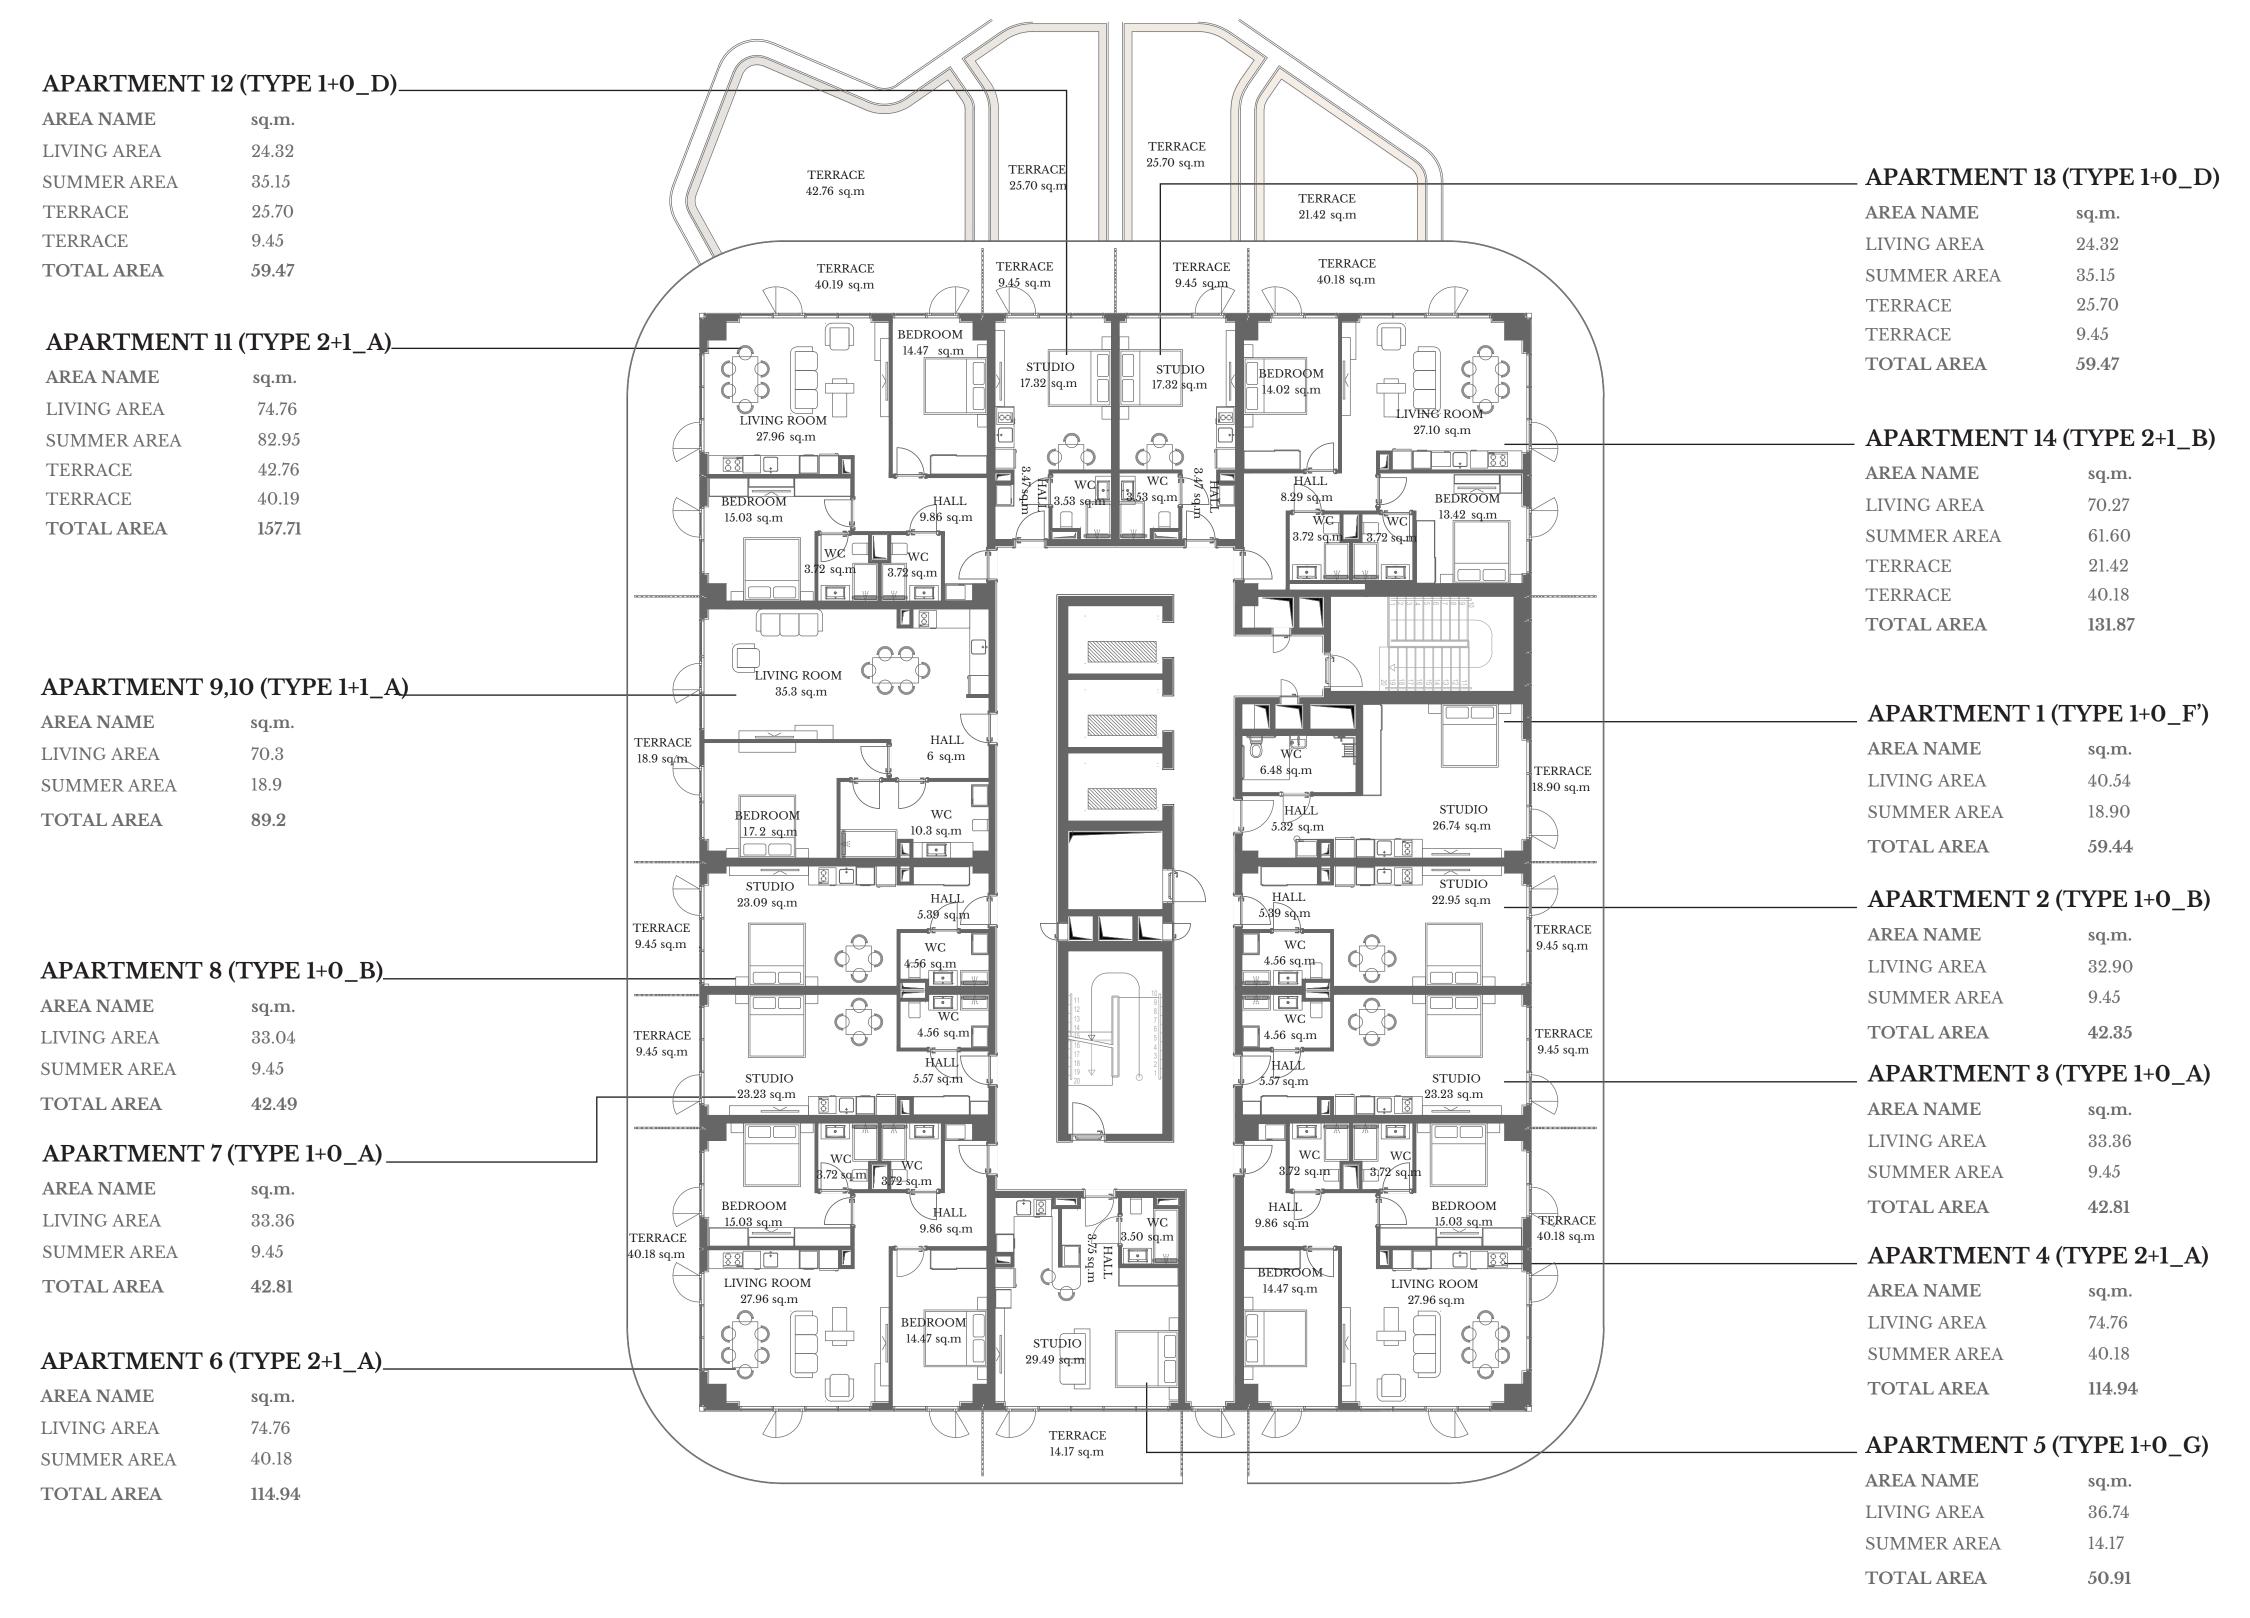

## RESIDENTIAL LEVEL 03 BLOCK A

### STUDIO

| APARTMENT N 8 |            |  |
|---------------|------------|--|
| Living Area   | 33.04 sq.m |  |
| Terrace       | 9.45 sq.m  |  |
| Total         | 42.49 sq.m |  |

### ONE-BEDROOM

| APARTMENT   | N 9,10     |
|-------------|------------|
| Living Area | 70.30 sq.m |
| Terrace     | 18.90 sq.m |
| Total       | 89.2 sq.m  |

#### TWO-BEDROOM

| APARTMENT N 26 |             |  |
|----------------|-------------|--|
| Living Area    | 74.76 sq.m  |  |
| Terrace        | 40.18 sq.m  |  |
| Total          | 114.94 sq.m |  |