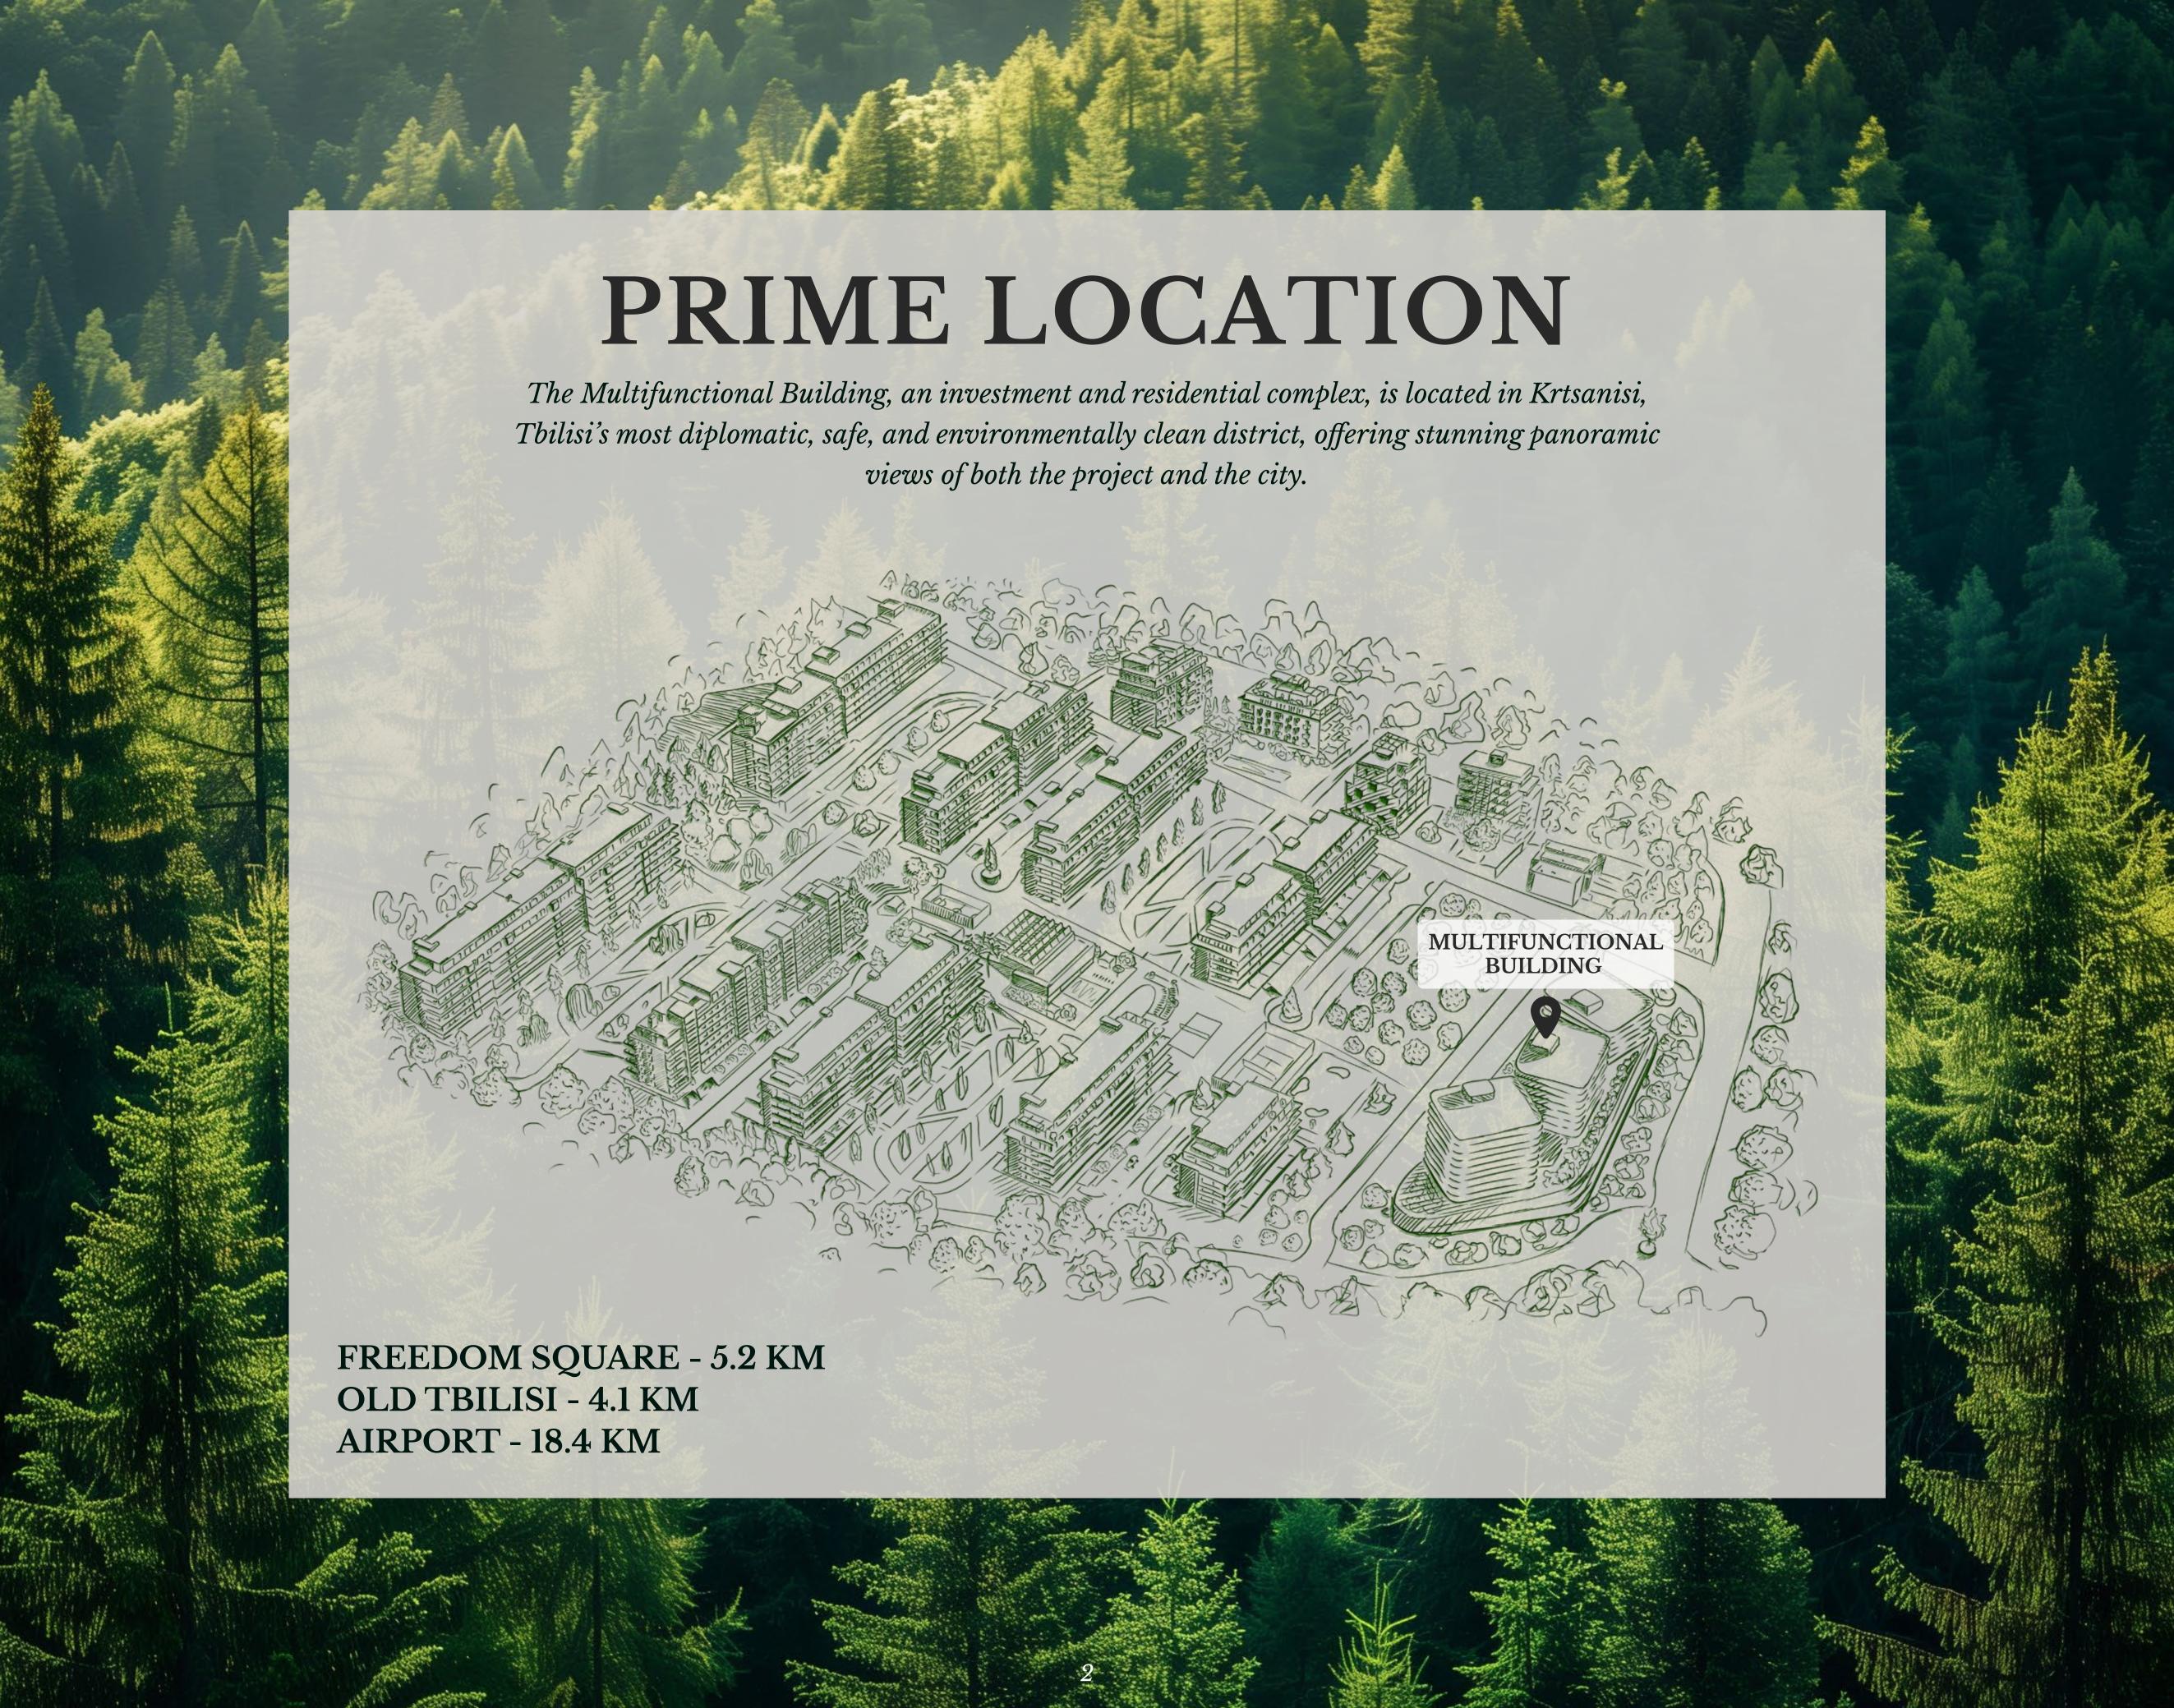

TOTAL AREA: 60,000 SQ.M.

BLOCK A - 9 FLOORS

BLOCK B - 8 FLOORS

BLOCK C - 7 FLOORS