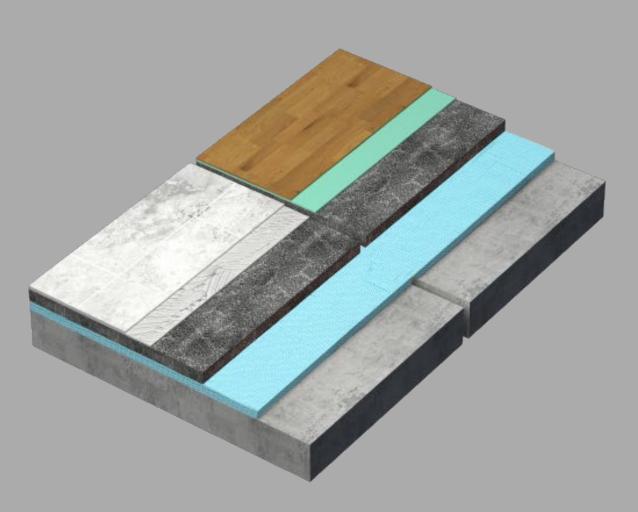

# QUALITY LIKE NOOTHER

Energy-Efficient Building Materials

- Monolithic Concrete Wall
- Composite Tile
- Aluminum Bracket

- Stone Wool Insulation
- Exterior Wall Detail
- Stone Wool Thermal

- Insulation 50 mm
- Detail of Partition Wall
- Ceramic Granite Tile 10 mm
- Detail of the Roof of the Building
- Glue Cement 5 mm
- Double Waterproofing
- Stretched Floor 60 mm
- Reinforcement Mesh
- Double Thermal Insulation (XPS) 100 mm
- Laminated Parquet 10 mm
- The Lower Layer of Laminate 3 mm
- Thermal Insulation 50 mm
- Monolithic Layer of Concrete 220 mm