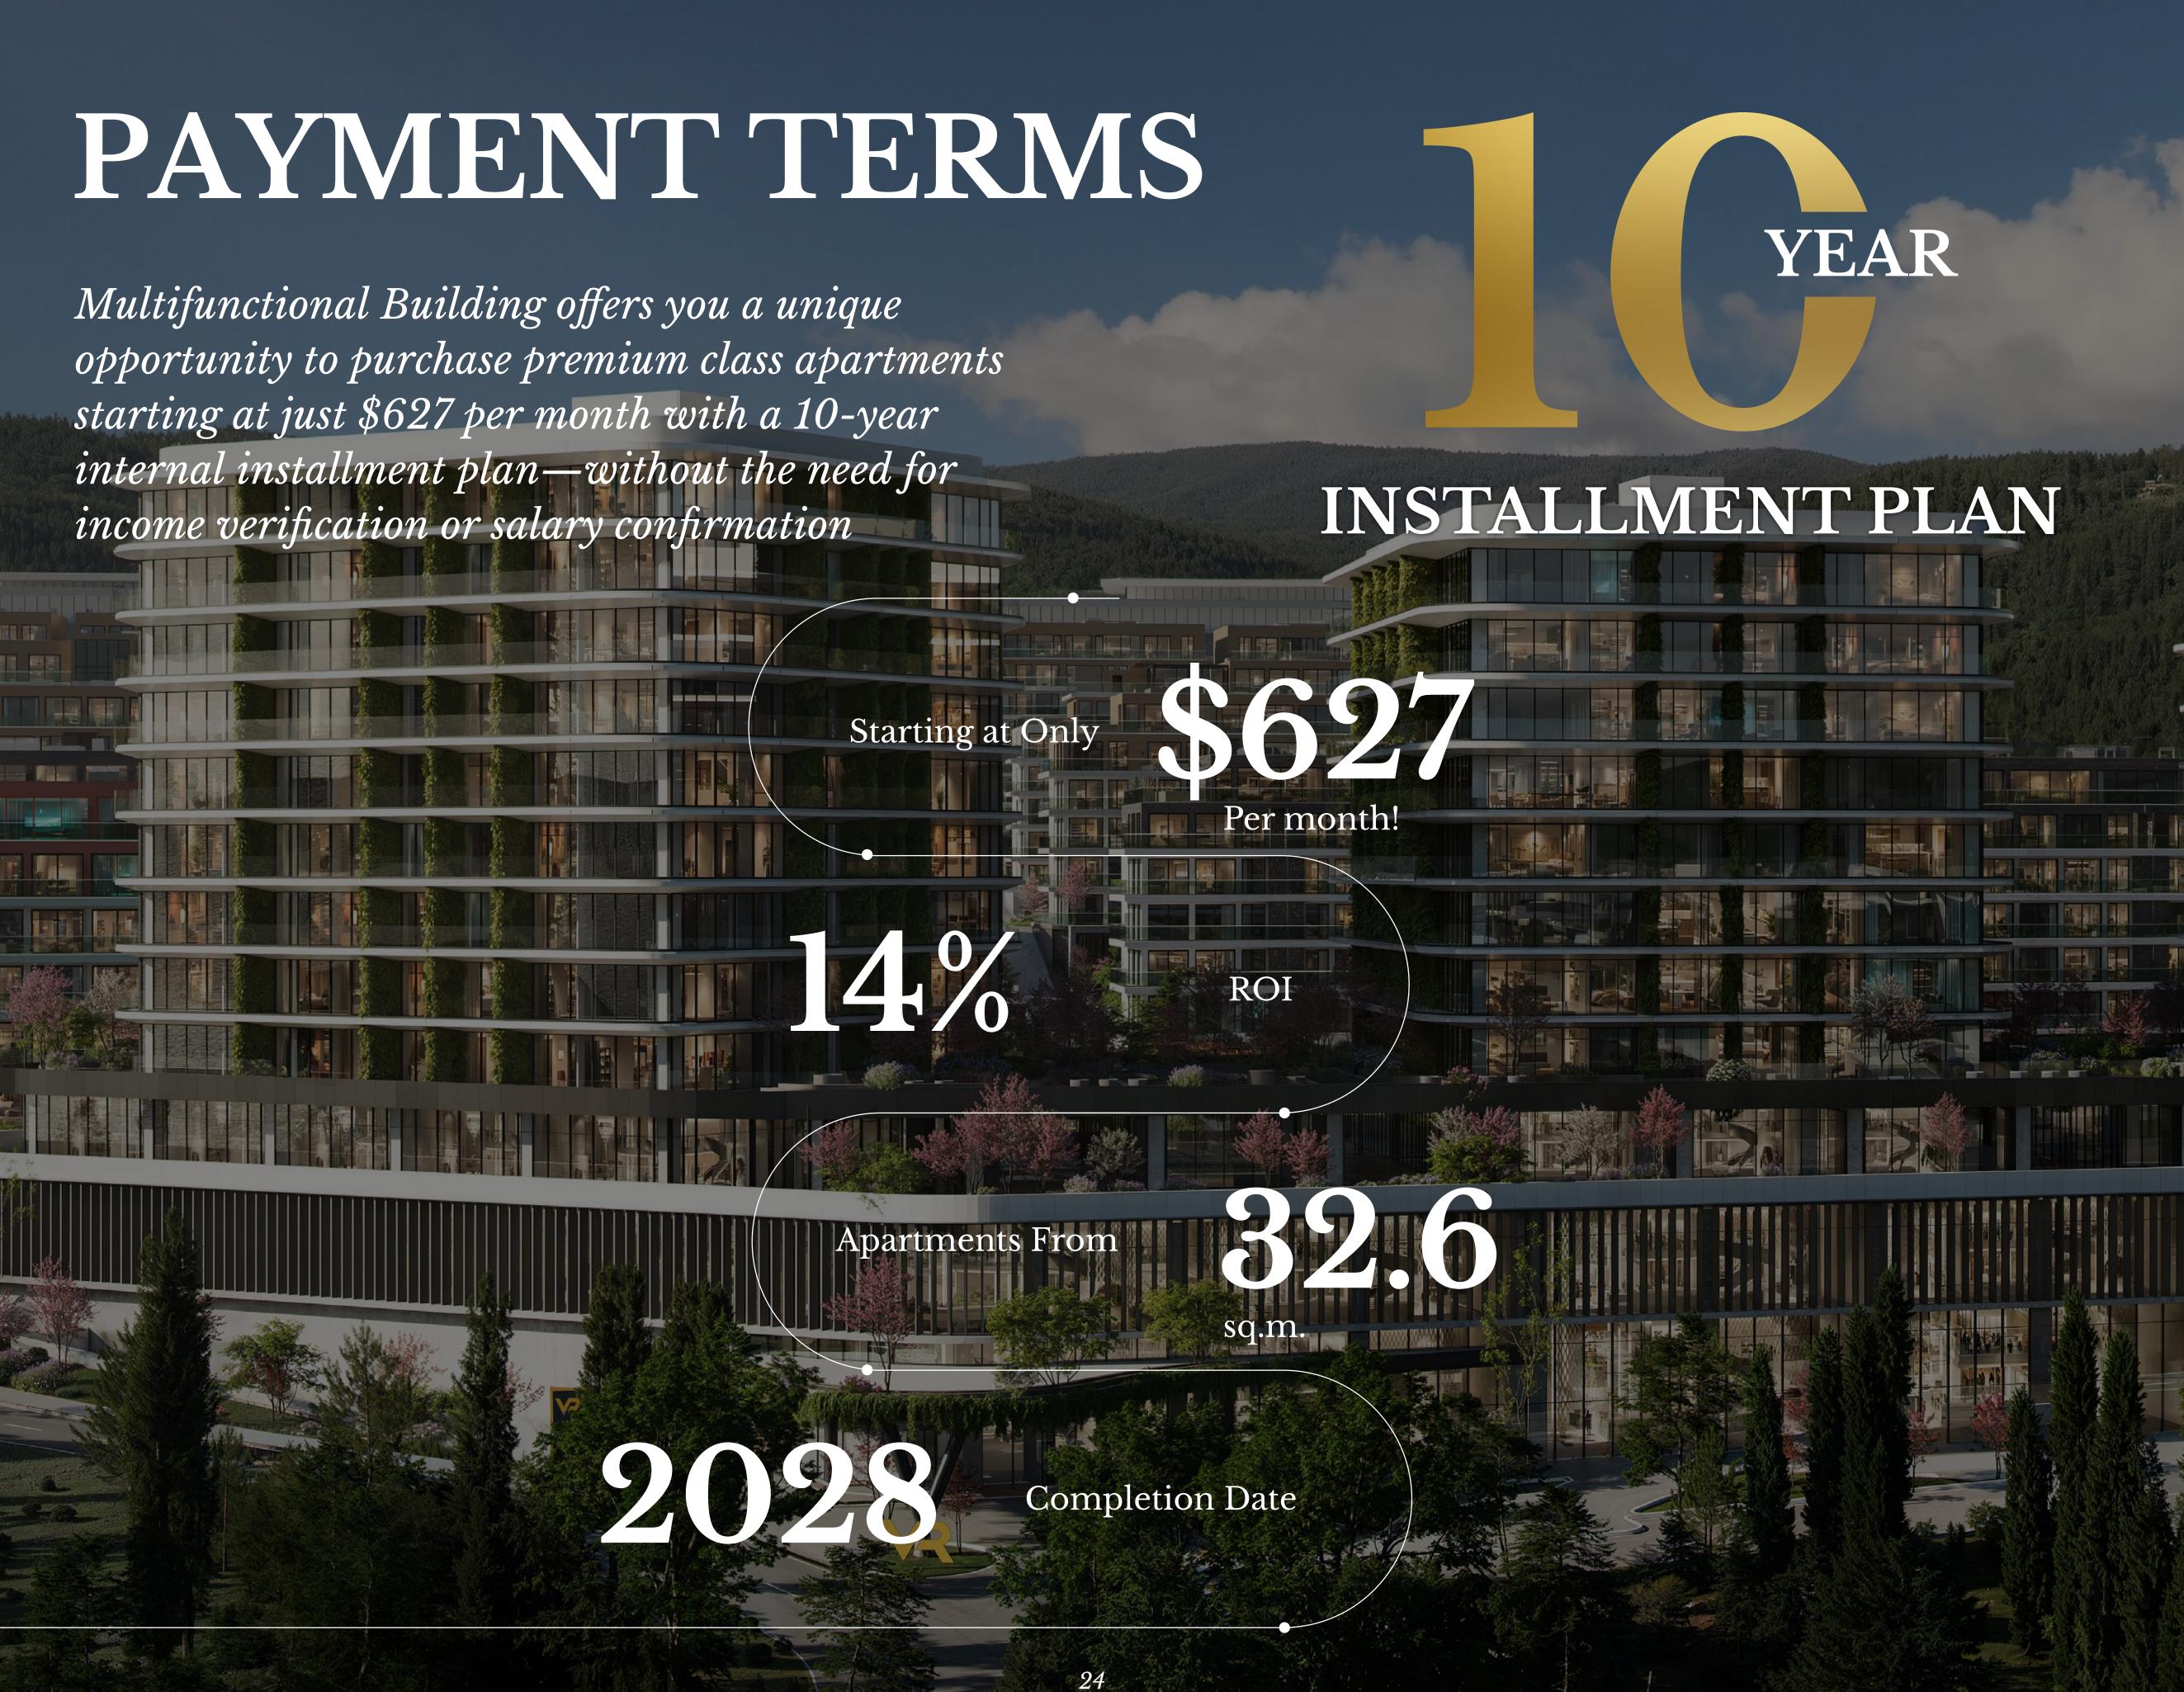

Invest in a 5-star Multifunctional Project

Guaranteed 20% investment growth Guaranteed buyback with a 24.5% premium

ROI: 14% annually

Land plot area: 60,000 sq.m

Hotel-style apartments: Starting at \$627 per month

We strive to make our projects as affordable as possible for our customers, despite their high quality. That is why we offer payment terms tailored to you. For additional convenience, residents can pay both monthly and quarterly.