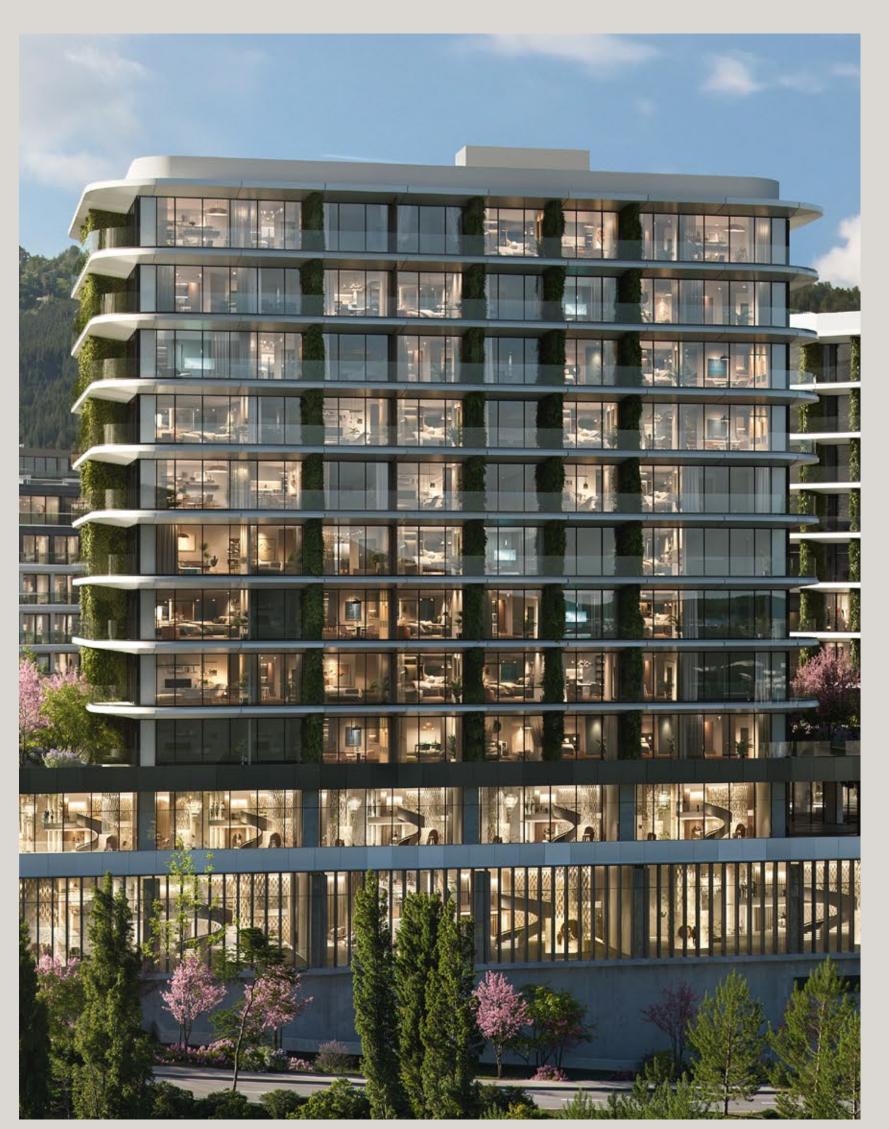

TOTAL AREA: 60,000 SQ.M.

BLOCK A - 9 FLOORS

BLOCK B - 8 FLOORS

BLOCK C - 7 FLOORS

#### Construction Timeline and Conditions

- Construction of the complex has begun. At this stage, Block A is available for sale, with construction underway and expected completion by December 30, 2028
- Condition: Green framework
- Renovation services (with furniture/appliances): Optional