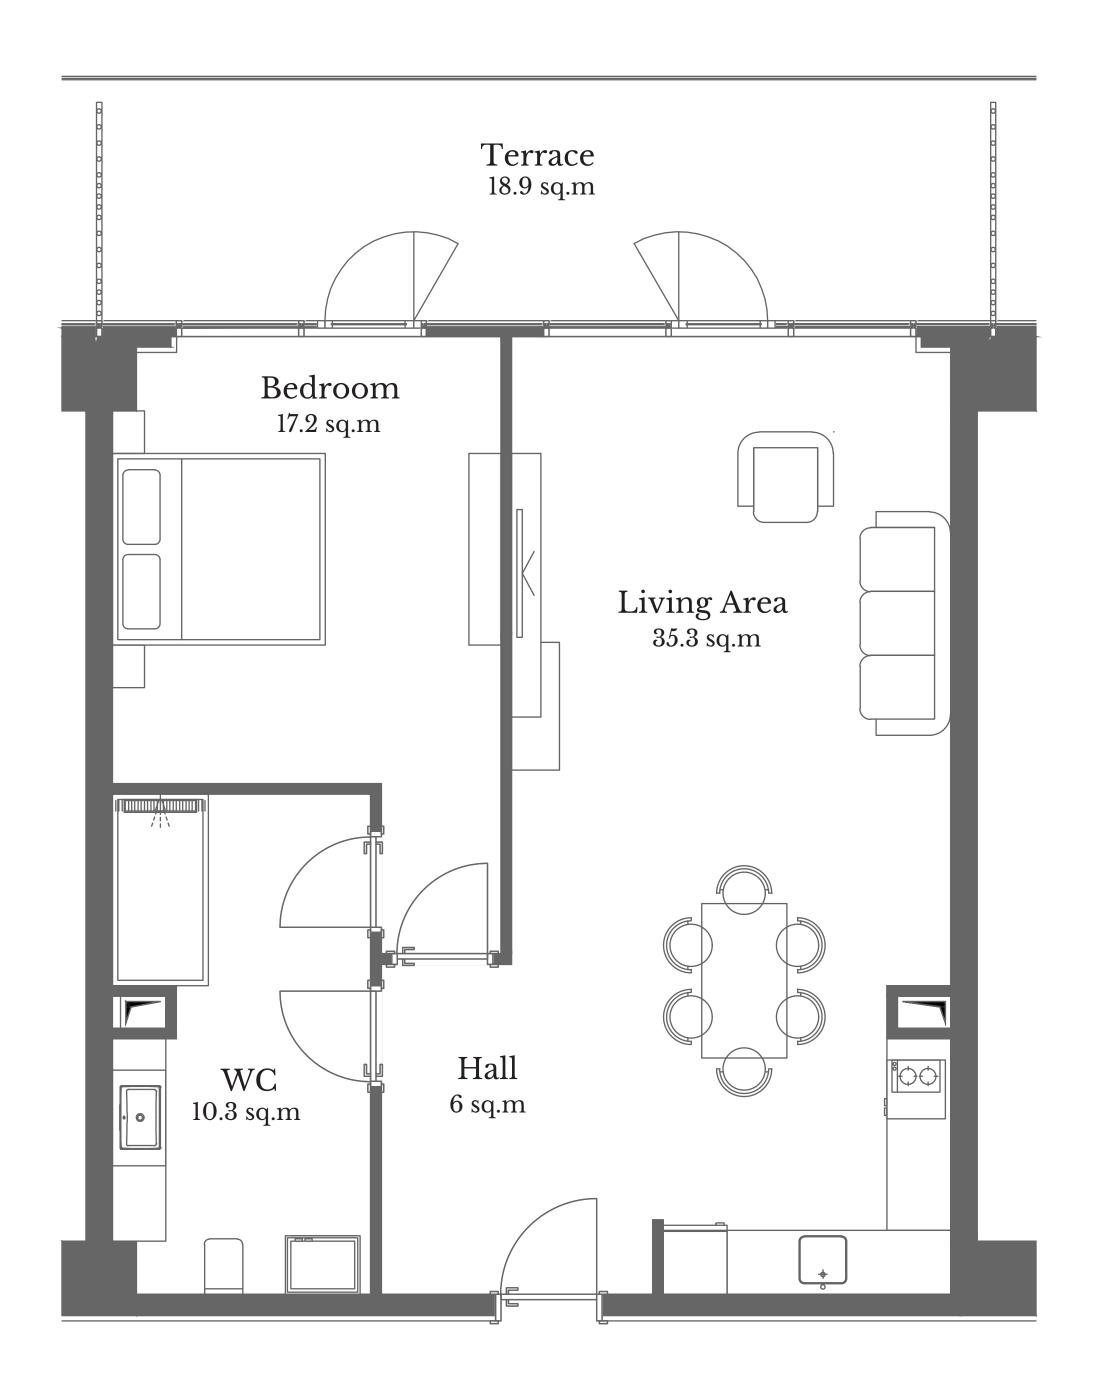

### ONE-BEDROOM

| APARTMENT   | N 9,10     |
|-------------|------------|
| Living Area | 70.30 sq.m |
| Terrace     | 18.90 sq.m |
| Total       | 89.2 sq.m  |