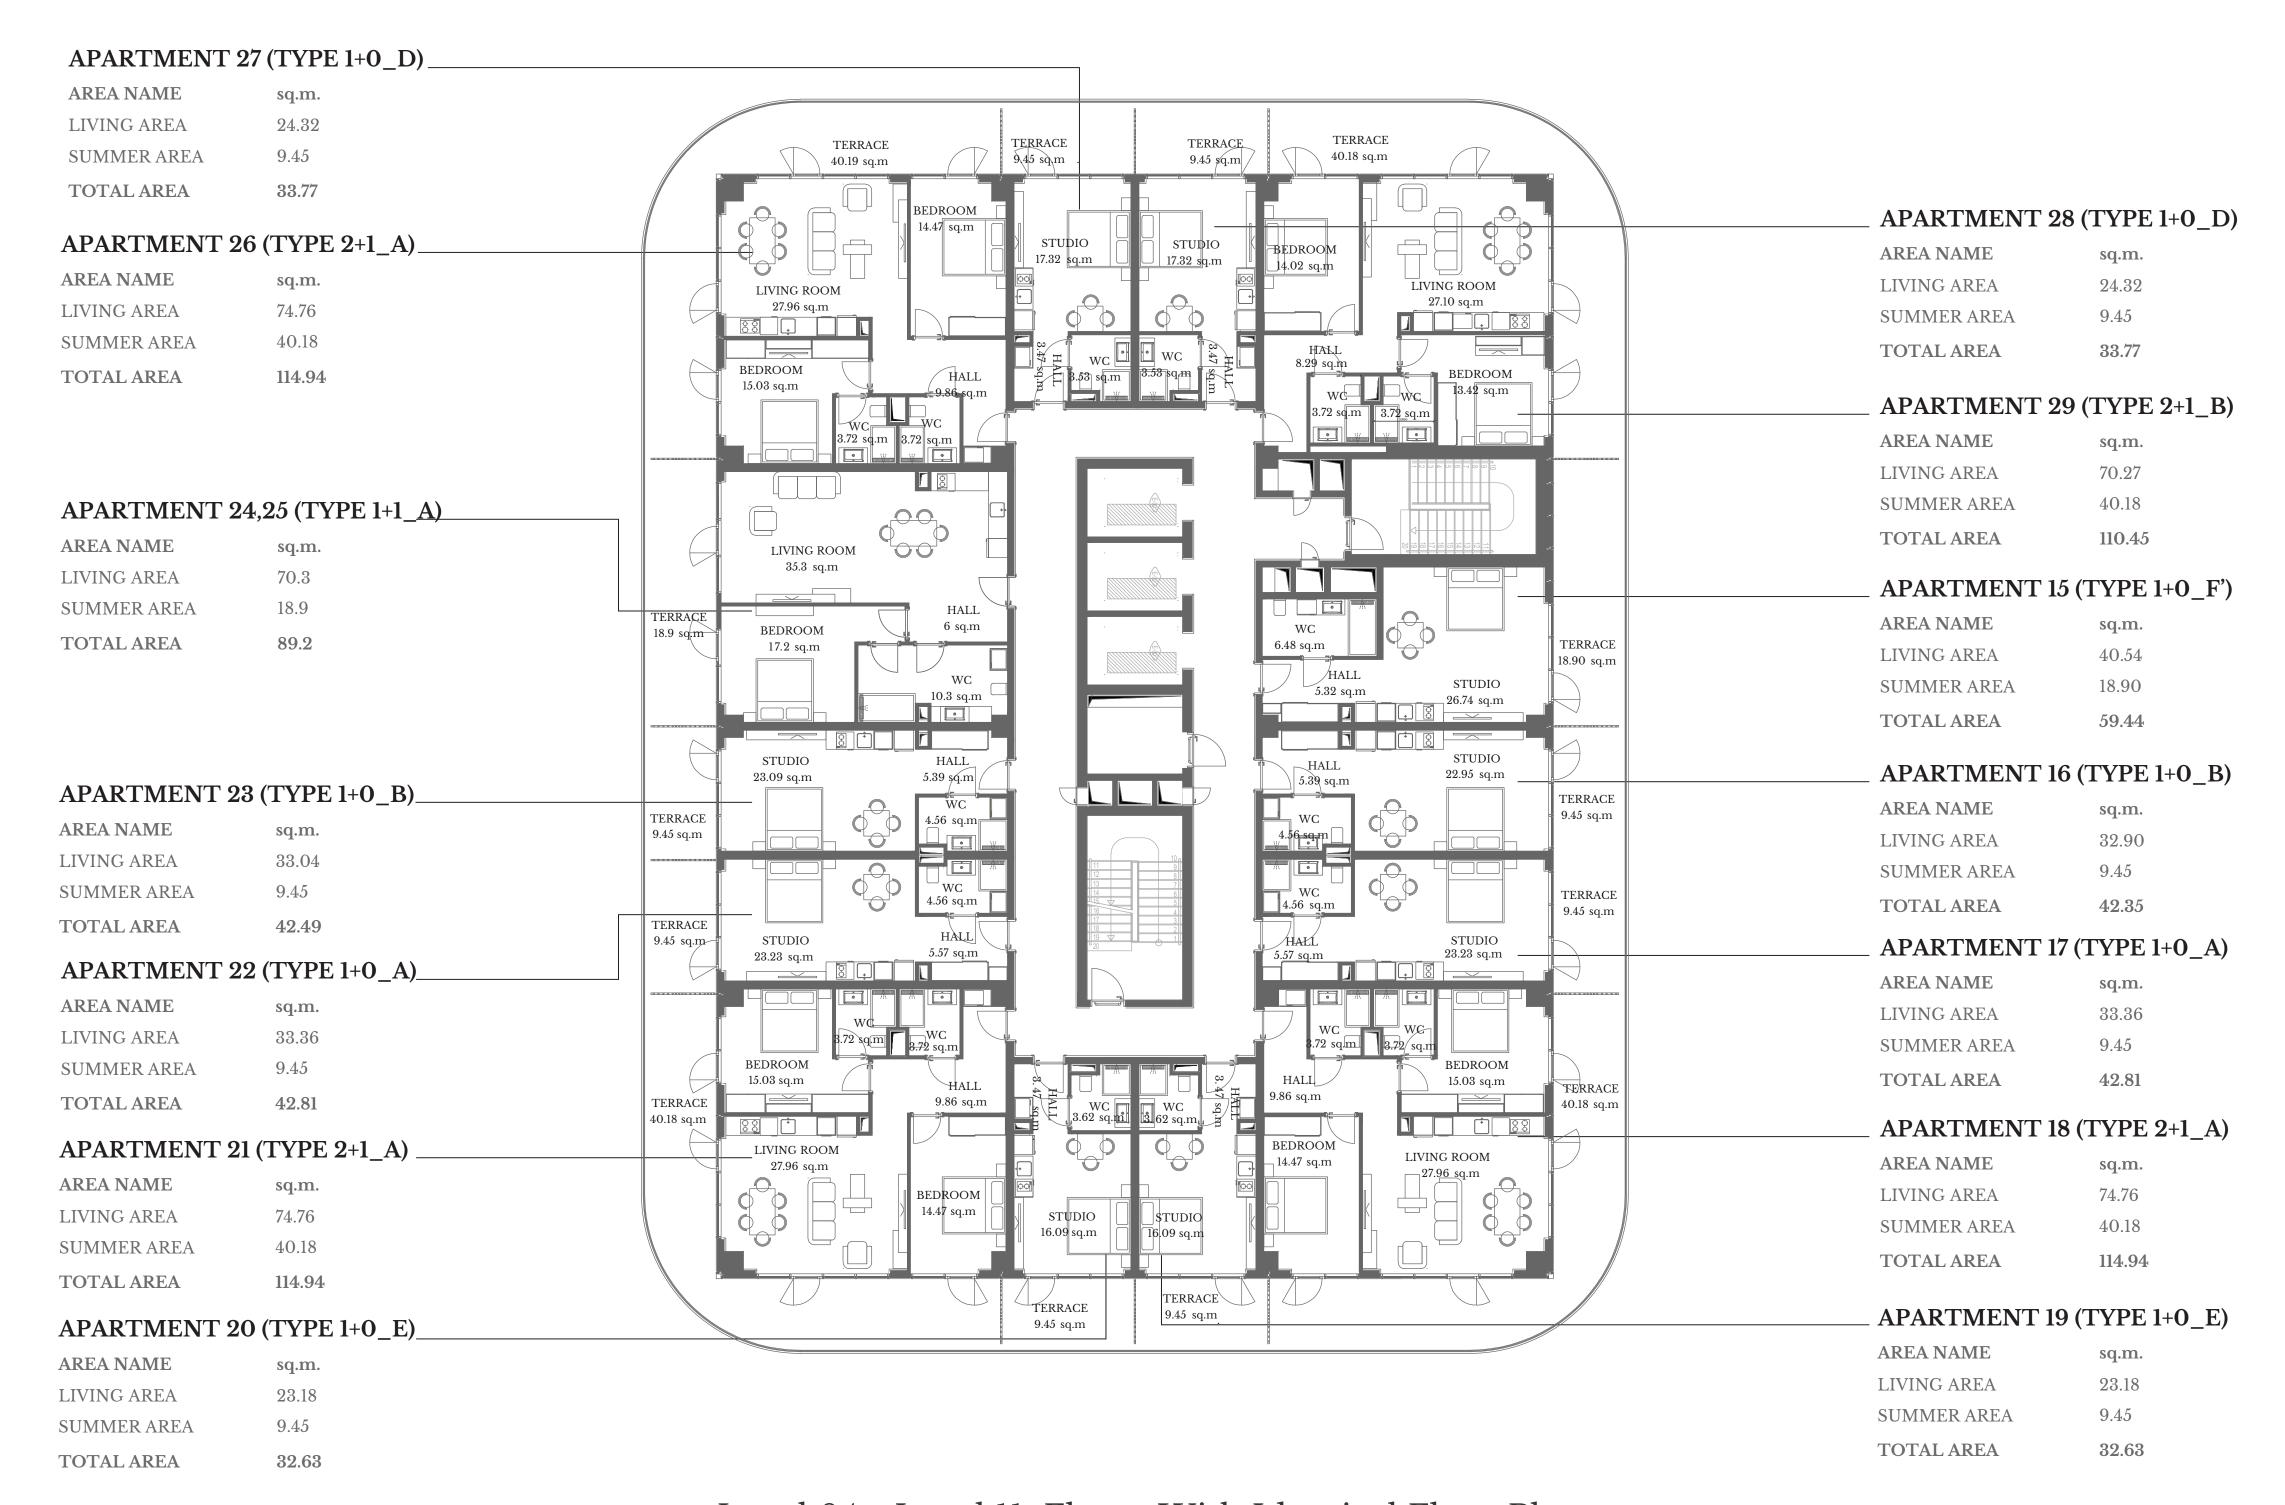

## RESIDENTIAL LEVEL 04 BLOCK A

Level 04 - Level 11 Floors With Identical Floor Plan