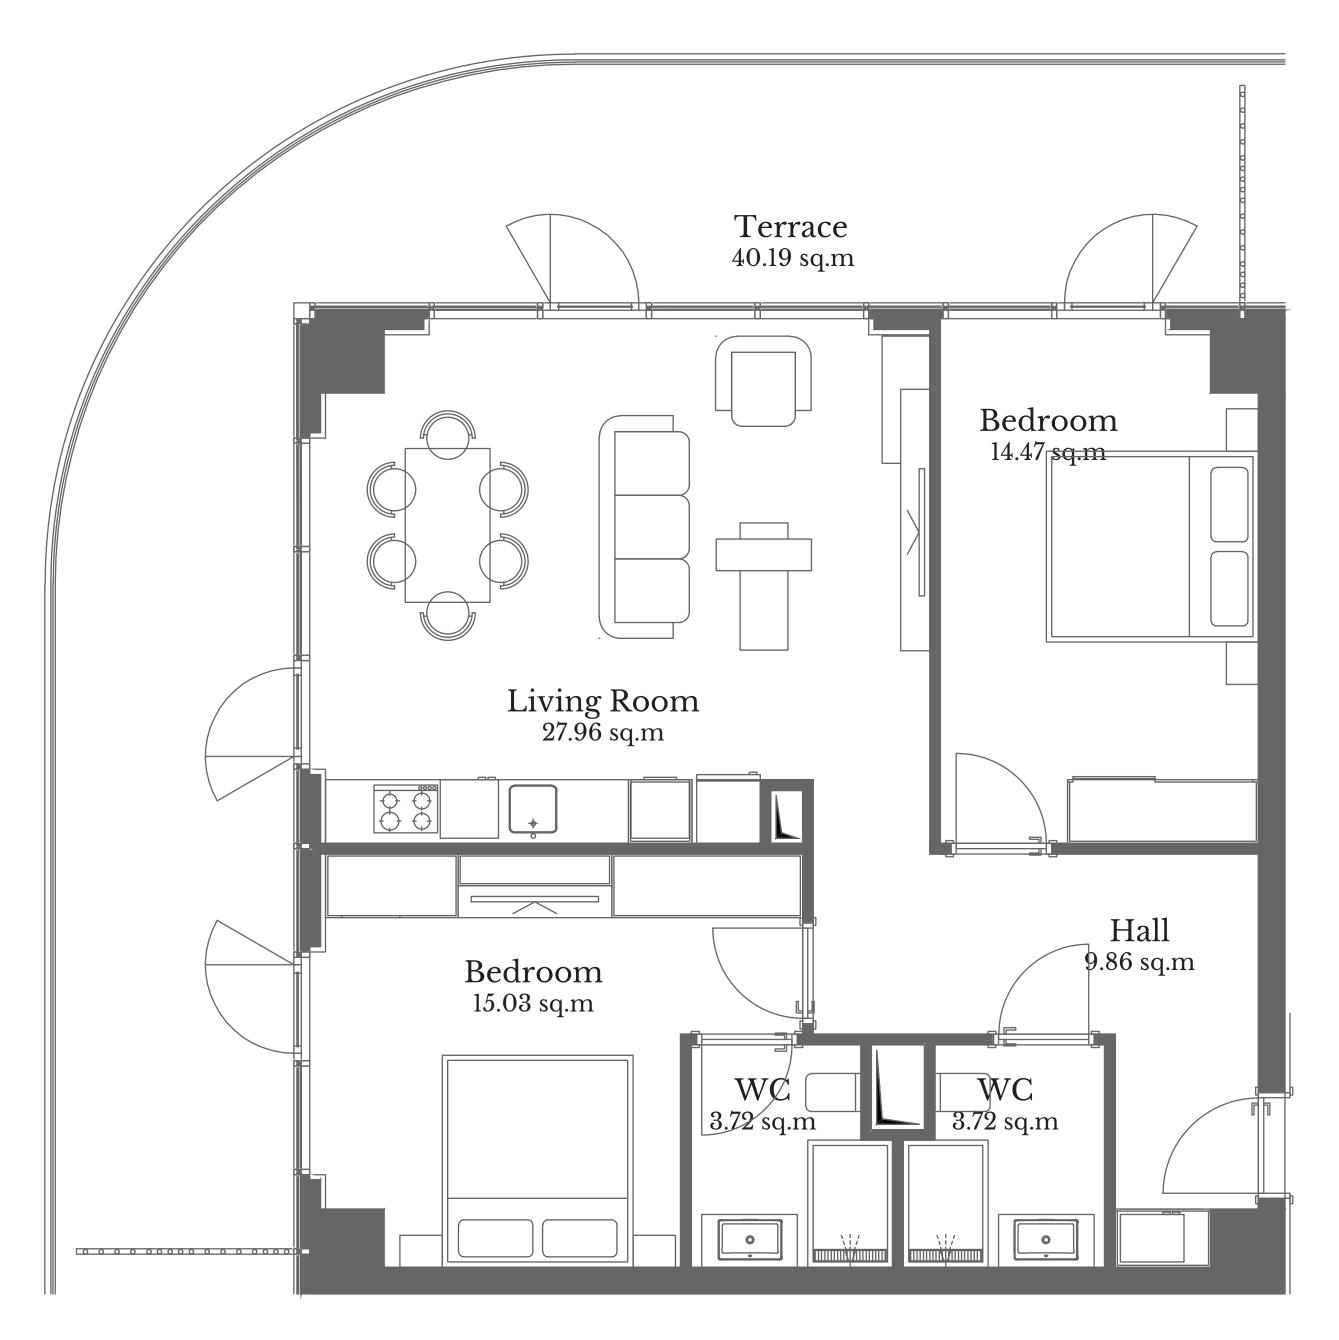

### TWO-BEDROOM

| APARTMENT N 26 |             |  |
|----------------|-------------|--|
| Living Area    | 74.76 sq.m  |  |
| Terrace        | 40.18 sq.m  |  |
| Total          | 114.94 sq.m |  |