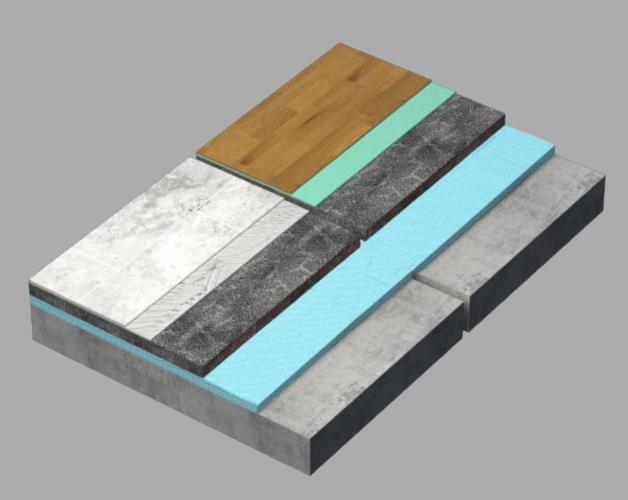

#### Investment apartments are delivered in green framework condition

- Completed partitions
- Sewage pipes installed at connection points
- Heating pipes (for sectional or panel radiators)
- Electrical wiring points
- Internet
- Television
- Intercom
- Screeded flooring
- Iron door
- Schuco aluminum doors and windows
- Frost-resistant granite-tiled balcony
- Centralized heating and cooling system

# QUALITY LIKE NOOTHER

Energy-Efficient Building Materials

- Monolithic Concrete Wall
- Composite Tile
- Aluminum Bracket

- Stone Wool Insulation
- Exterior Wall Detail
- Stone Wool Thermal

- Insulation 50 mm
- Detail of Partition Wall
- Ceramic Granite Tile 10 mm
- Detail of the Roof of the Building
- Glue Cement 5 mm
- Double Waterproofing
- Stretched Floor 60 mm
- Reinforcement Mesh
- Double Thermal Insulation (XPS) 100 mm
- Laminated Parquet 10 mm
- The Lower Layer of Laminate 3 mm
- Thermal Insulation 50 mm
- Monolithic Layer of Concrete 220 mm