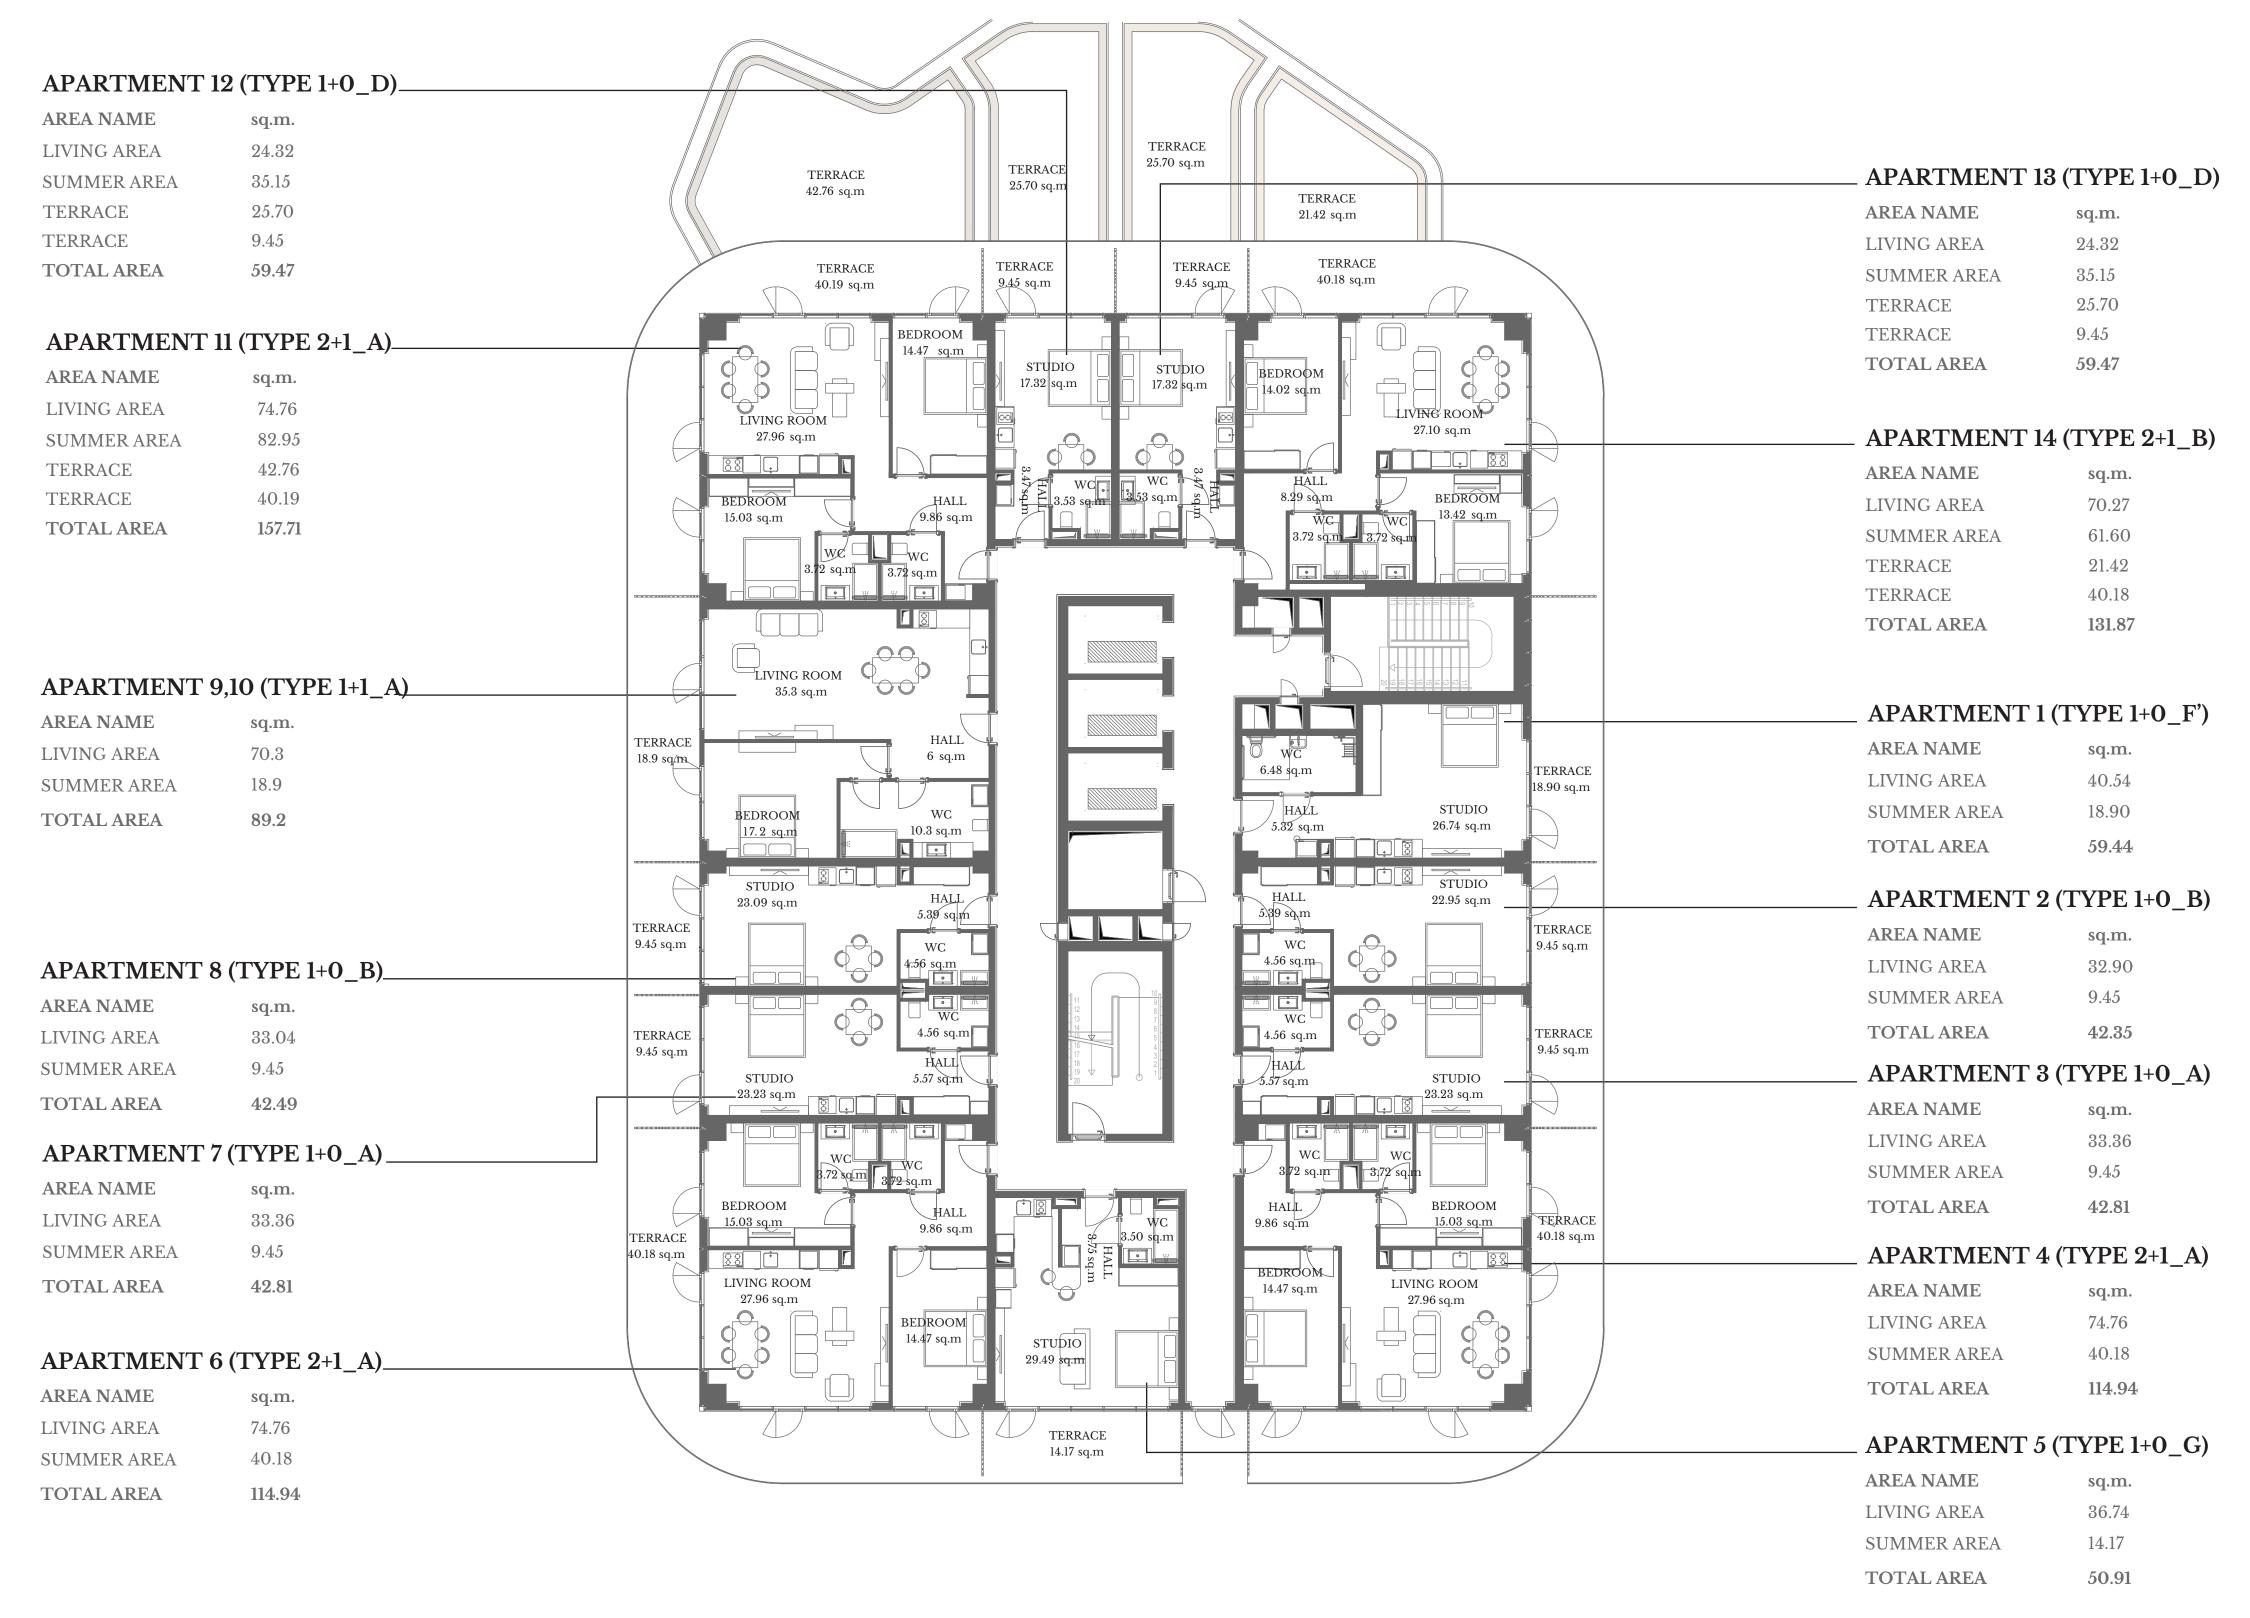

onolithic Concrete Wall
- Composite Tile
- Aluminum Bracket



- Stone Wool Insulation
- Exterior Wall Detail
- Stone Wool Thermal

- Insulation 50 mm
- Detail of Partition Wall
- Ceramic Granite Tile 10 mm
- Detail of the Roof of the Building
- Glue Cement 5 mm
- Double Waterproofing
- Stretched Floor 60 mm
- Reinforcement Mesh
- Double Thermal Insulation (XPS) 100 mm
- Laminated Parquet 10 mm
- The Lower Layer of Laminate 3 mm
- Thermal Insulation 50 mm
- Monolithic Layer of Concrete 220 mm





We strive to make our projects as affordable as possible for our customers, despite their high quality. That is why we offer payment terms tailored to you. For additional convenience, residents can pay both monthly and quarterly.



Discount for Single-Payment



## RESIDENTIAL LEVEL 03 BLOCK A



## RESIDENTIAL LEVEL 04 BLOCK A



Level 04 - Level 11 Floors With Identical Floor Plan

### STUDIO



| APARTMENT N 8 |            |  |
|---------------|------------|--|
| Living Area   | 33.04 sq.m |  |
| Terrace       | 9.45 sq.m  |  |
| Total         | 42.49 sq.m |  |

### ONE-BEDROOM



| APARTMENT   | N 9,10     |
|-------------|------------|
| Living Area | 70.30 sq.m |
| Terrace     | 18.90 sq.m |
| Total       | 89.2 sq.m  |

### TWO-BEDROOM



| APARTMENT N 26 |             |  |
|----------------|-------------|--|
| Living Area    | 74.76 sq.m  |  |
| Terrace        | 40.18 sq.m  |  |
| Total          | 114.94 sq.m |  |