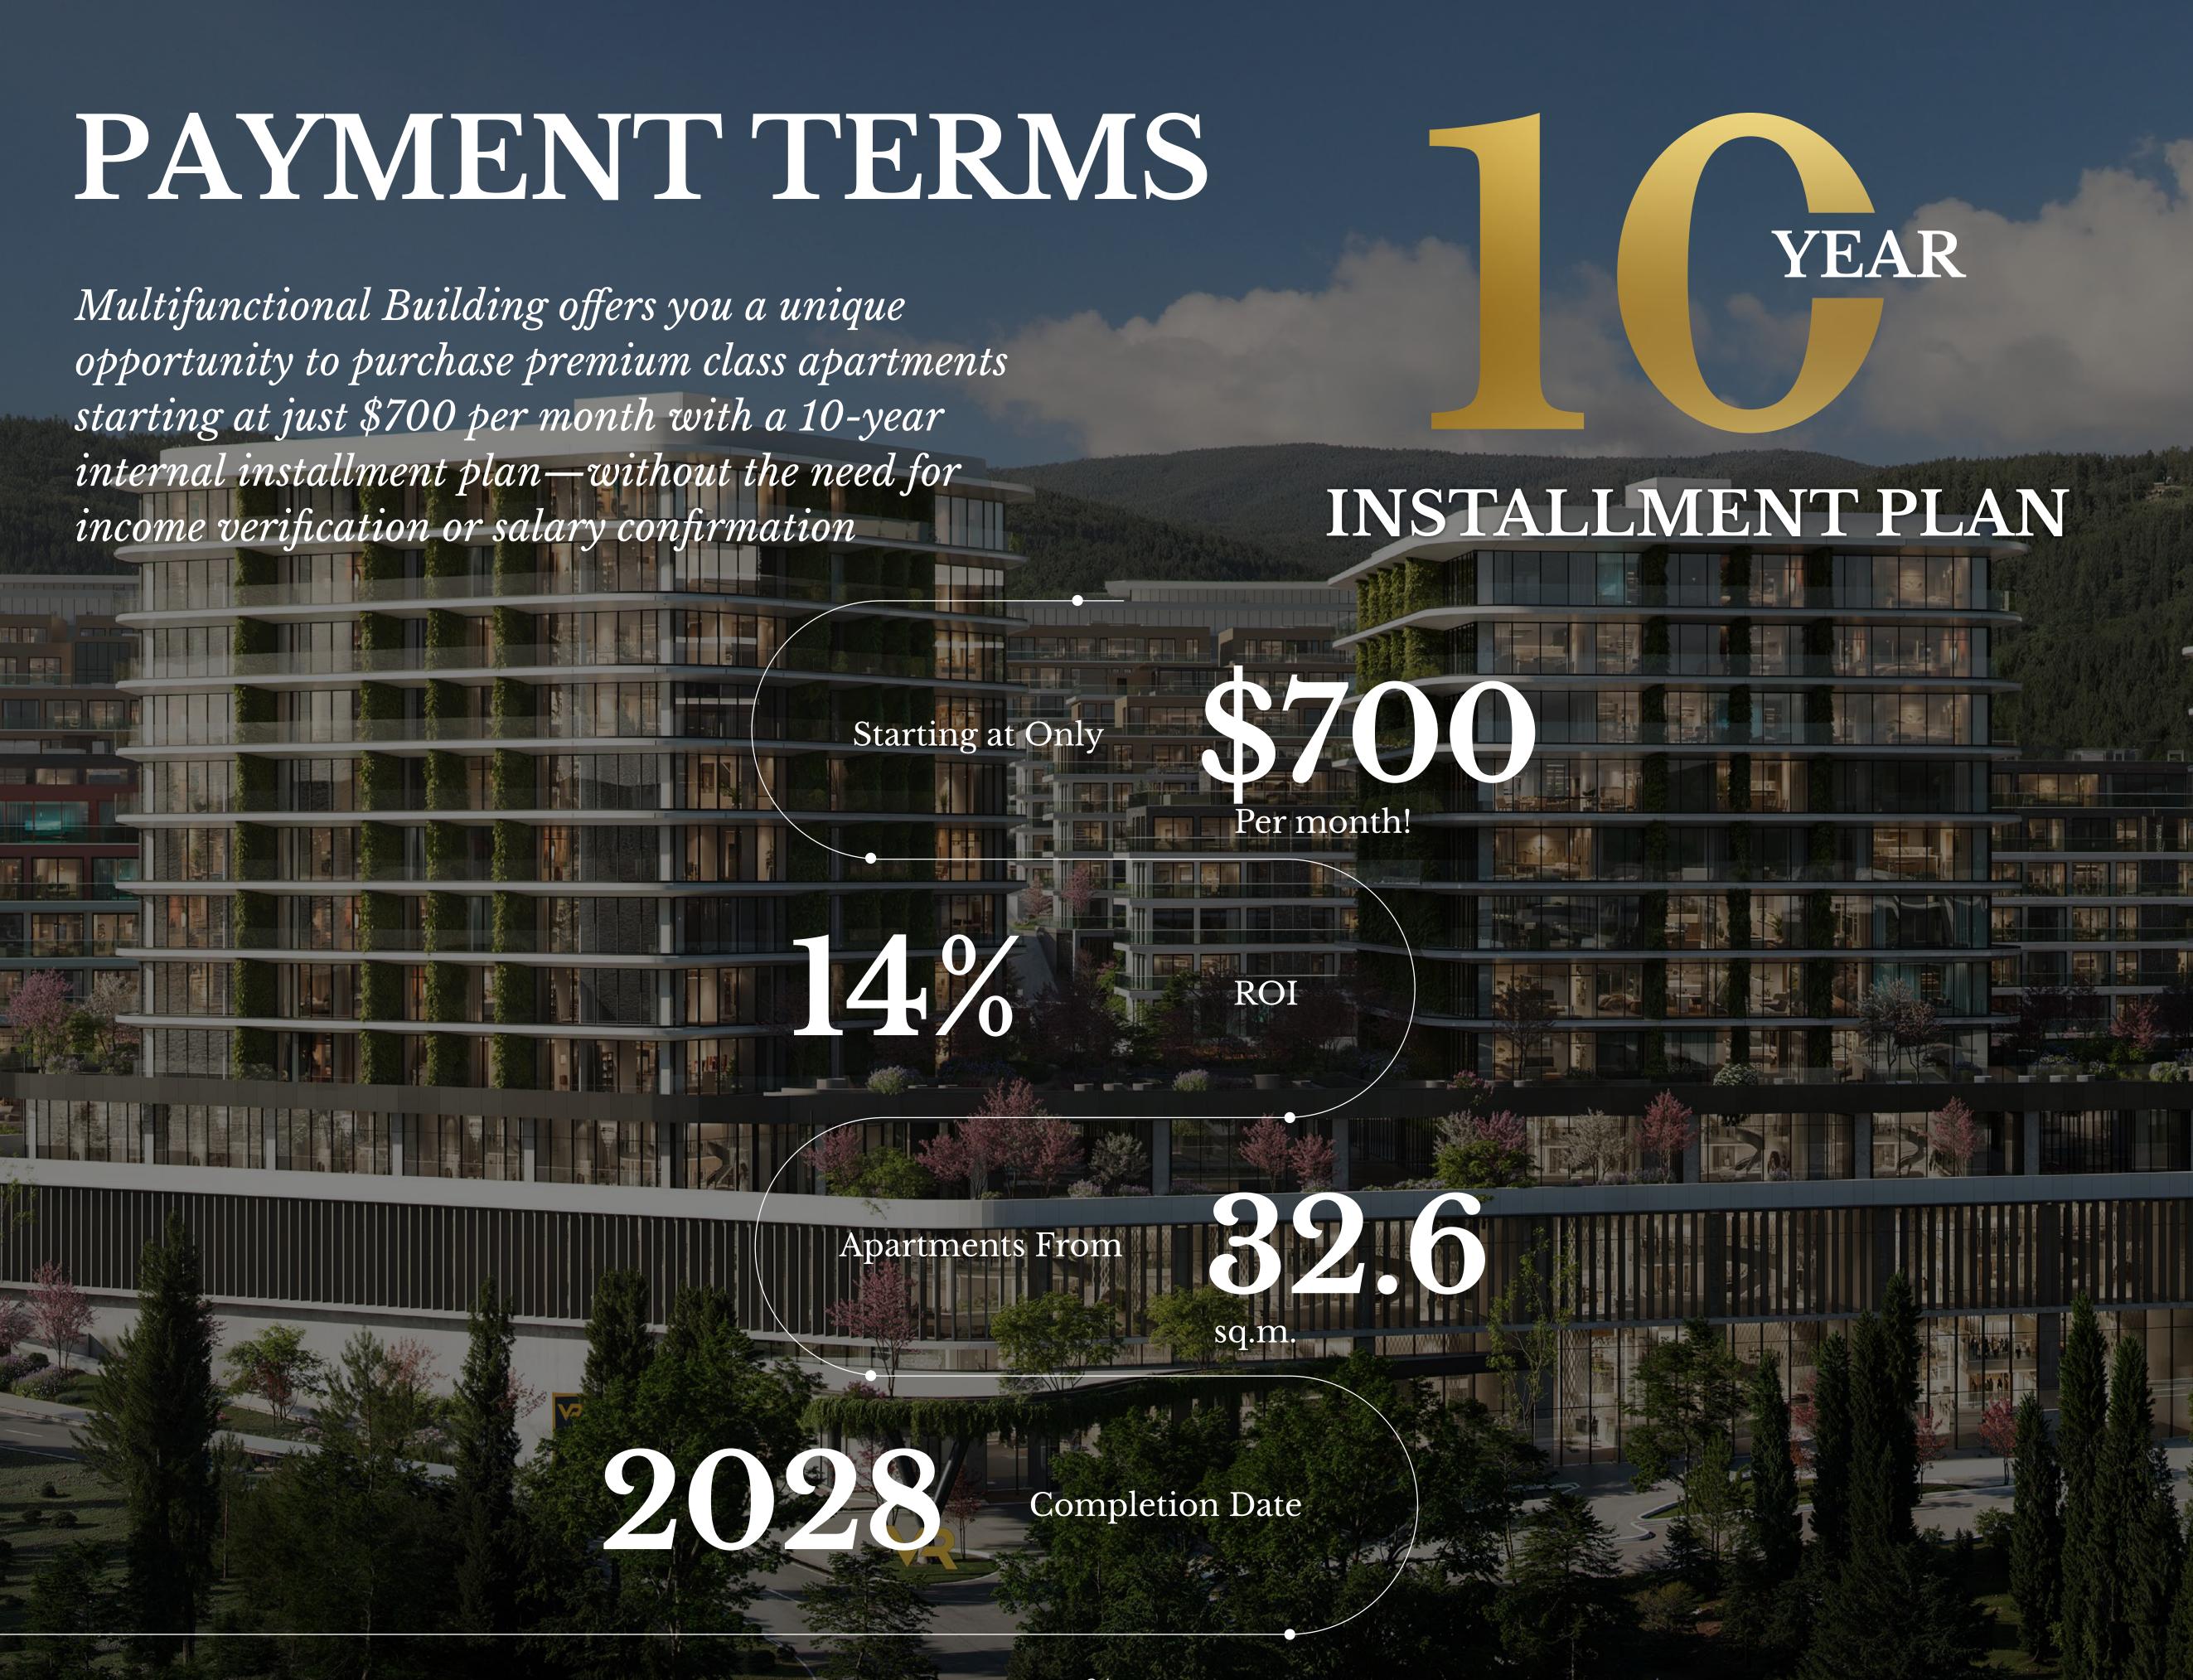

Invest in a 5-star Multifunctional Project

ROI: 14% annually

Land plot area: 60,000 sq.m

Hotel-style apartments: Starting at \$700 per month

INFORMATION

We strive to make our projects as affordable as possible for our customers, despite their high quality. That is why we offer payment terms tailored to you. For additional convenience, residents can pay both monthly and quarterly.