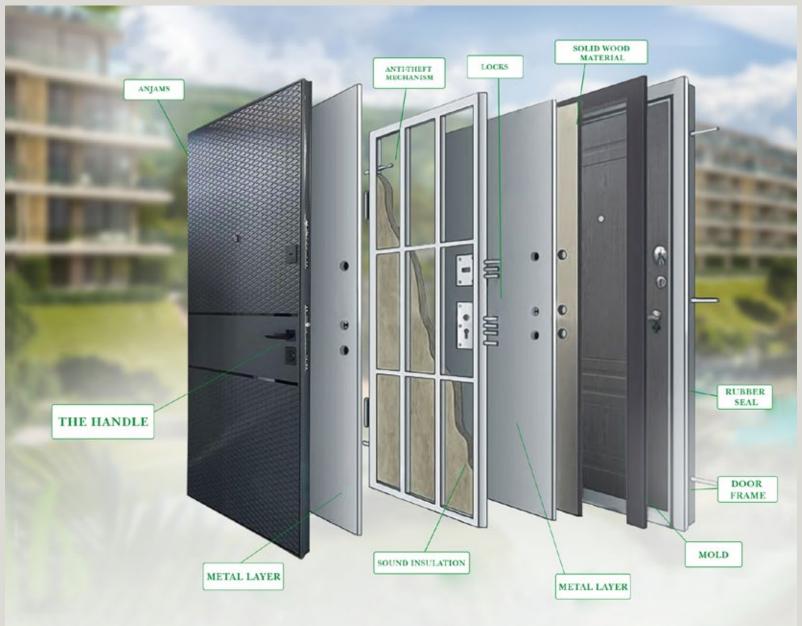

#### Attention to Every Detail

We have chosen the highest-quality materials, such as **Schuco** aluminum doors and windows, exclusive Ukrainian-made iron doors, and Italian locks, seamlessly blending design, safety, and sophistication. Additionally, the project features **KONE** and **OTIS** elevators for vertical mobility.

#### Investment apartments are delivered in green framework condition

- Completed partitions
- Sewage pipes installed at connection points
- Heating pipes (for sectional or panel radiators)
- Electrical wiring points
- Internet
- Television
- Intercom
- Screeded flooring
- Iron door
- Schuco aluminum doors and windows
- Frost-resistant granite-tiled balcony
- Centralized heating and cooling system