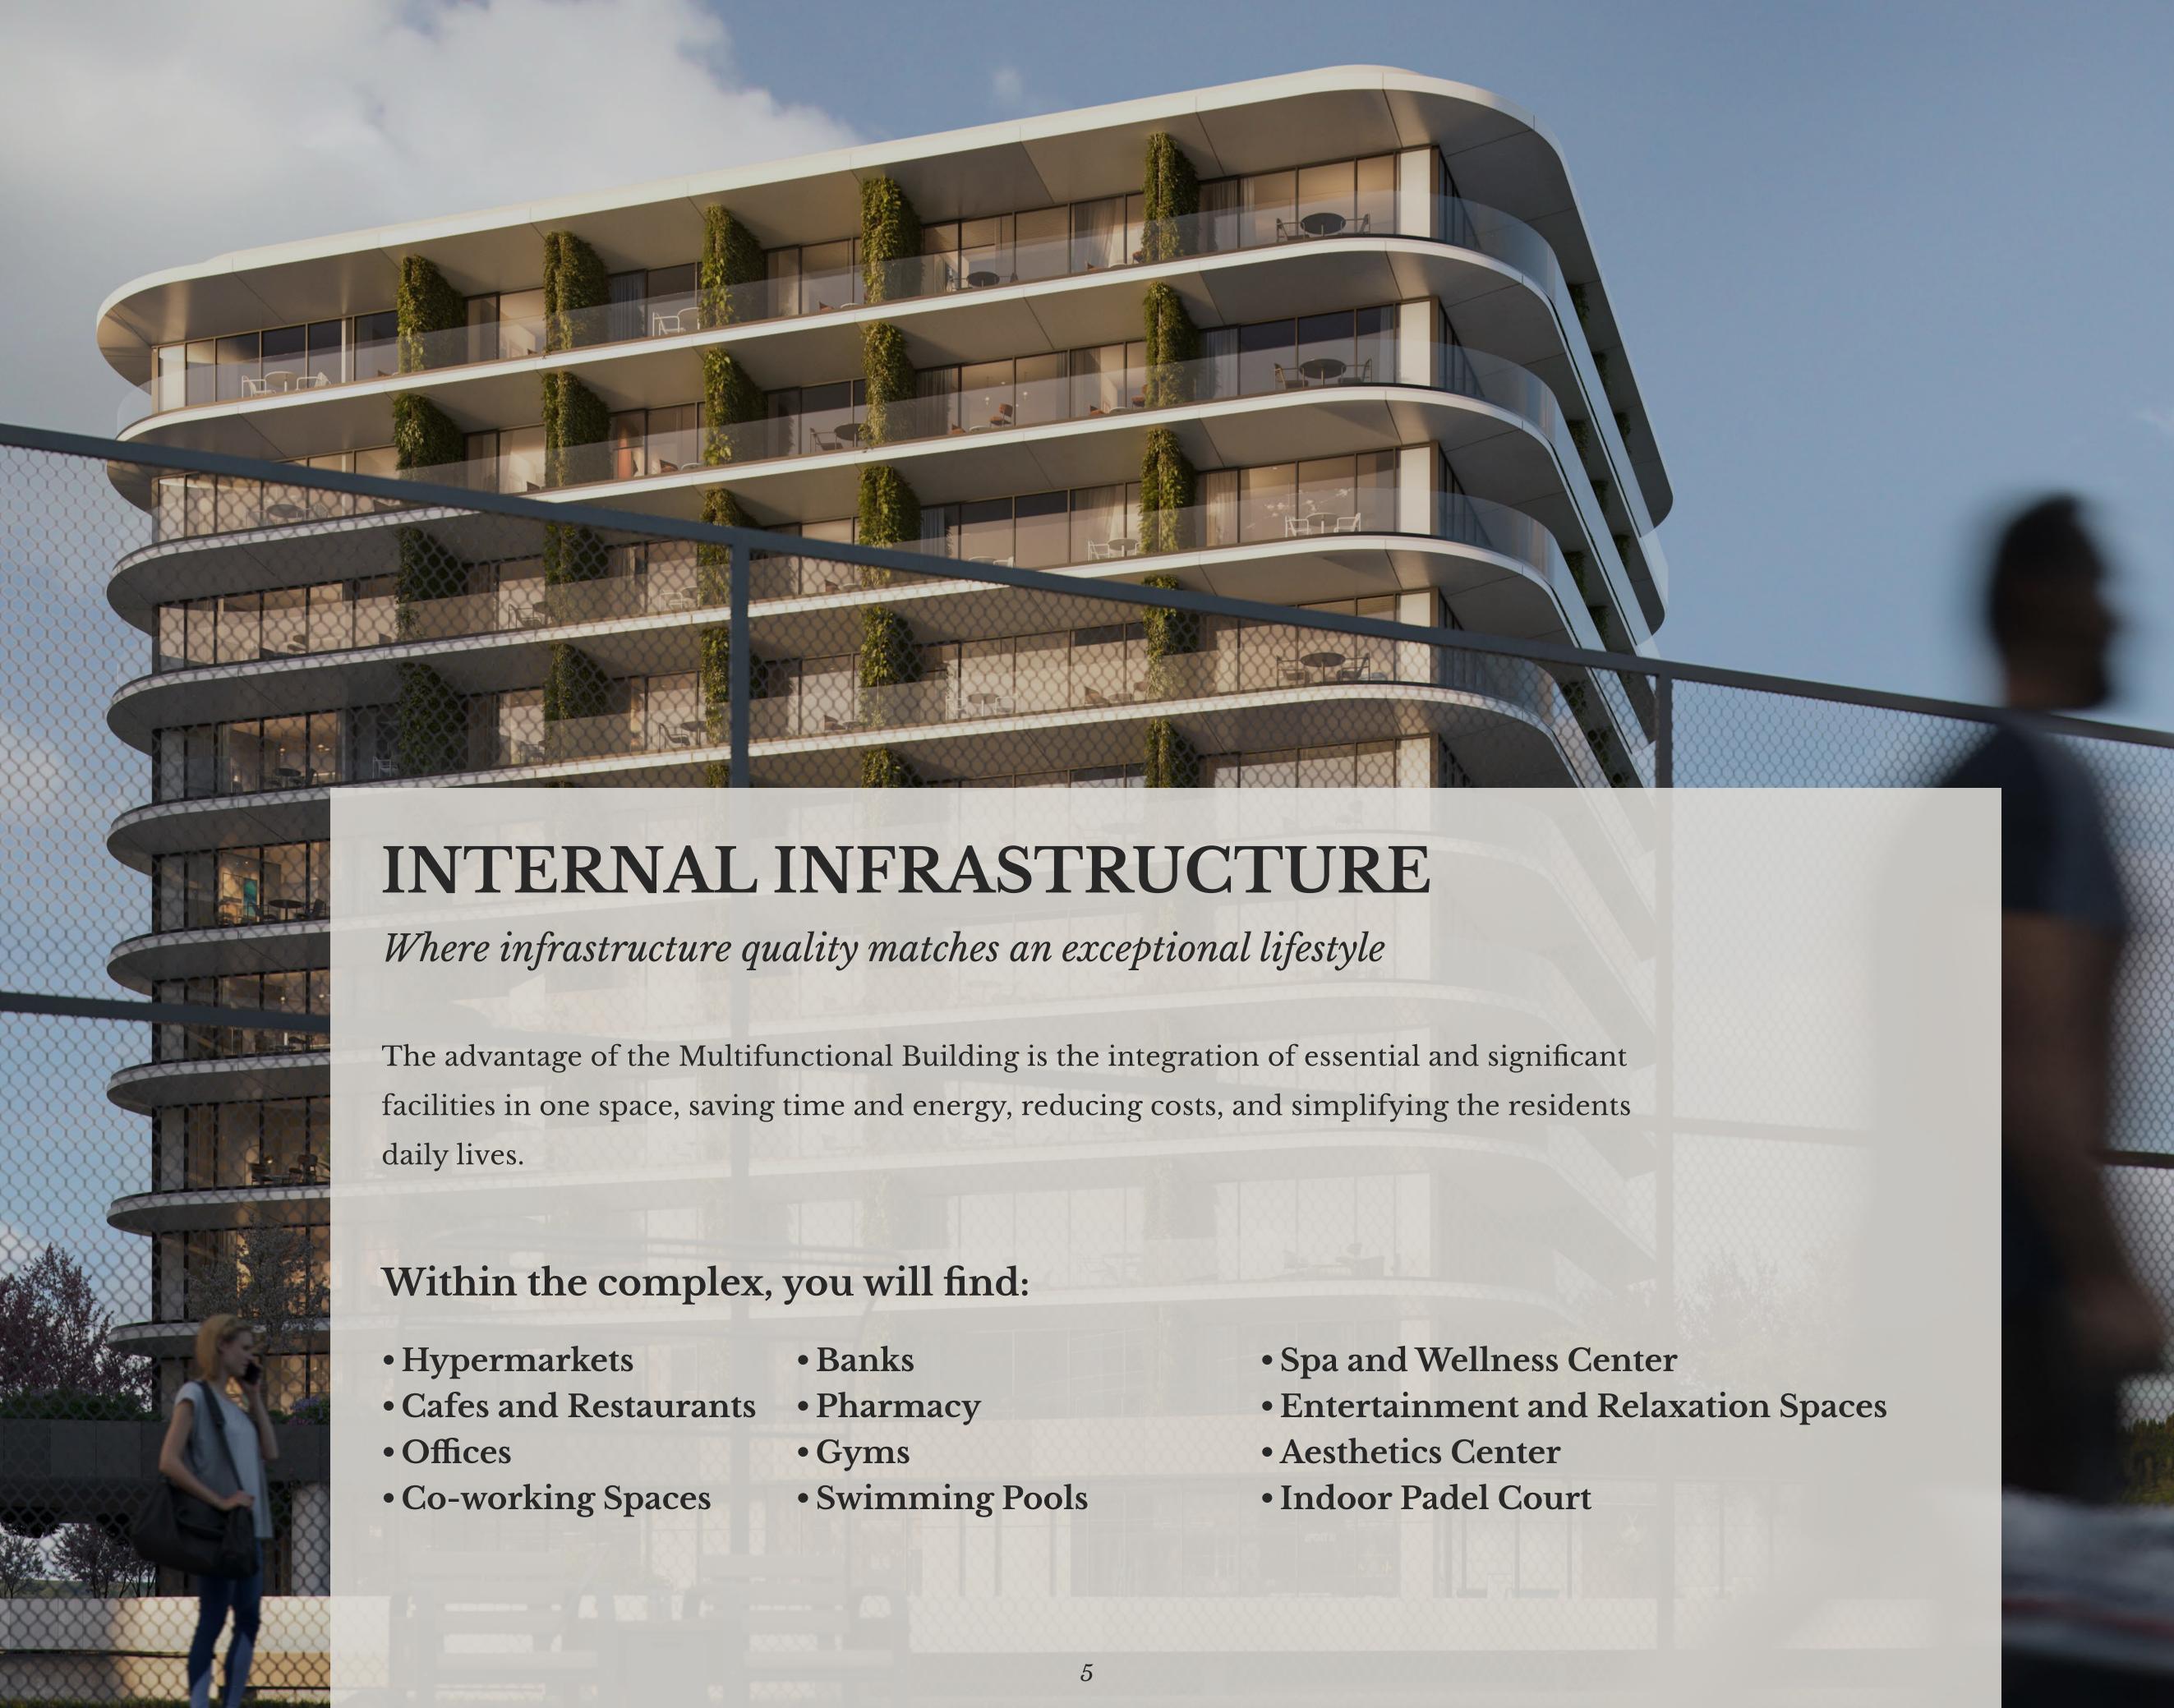

#### INVESTMENT

The Multifunctional Building is an investment product that allows residents to live in the complex while generating stable income from rented apartments, which can cover the property's cost.