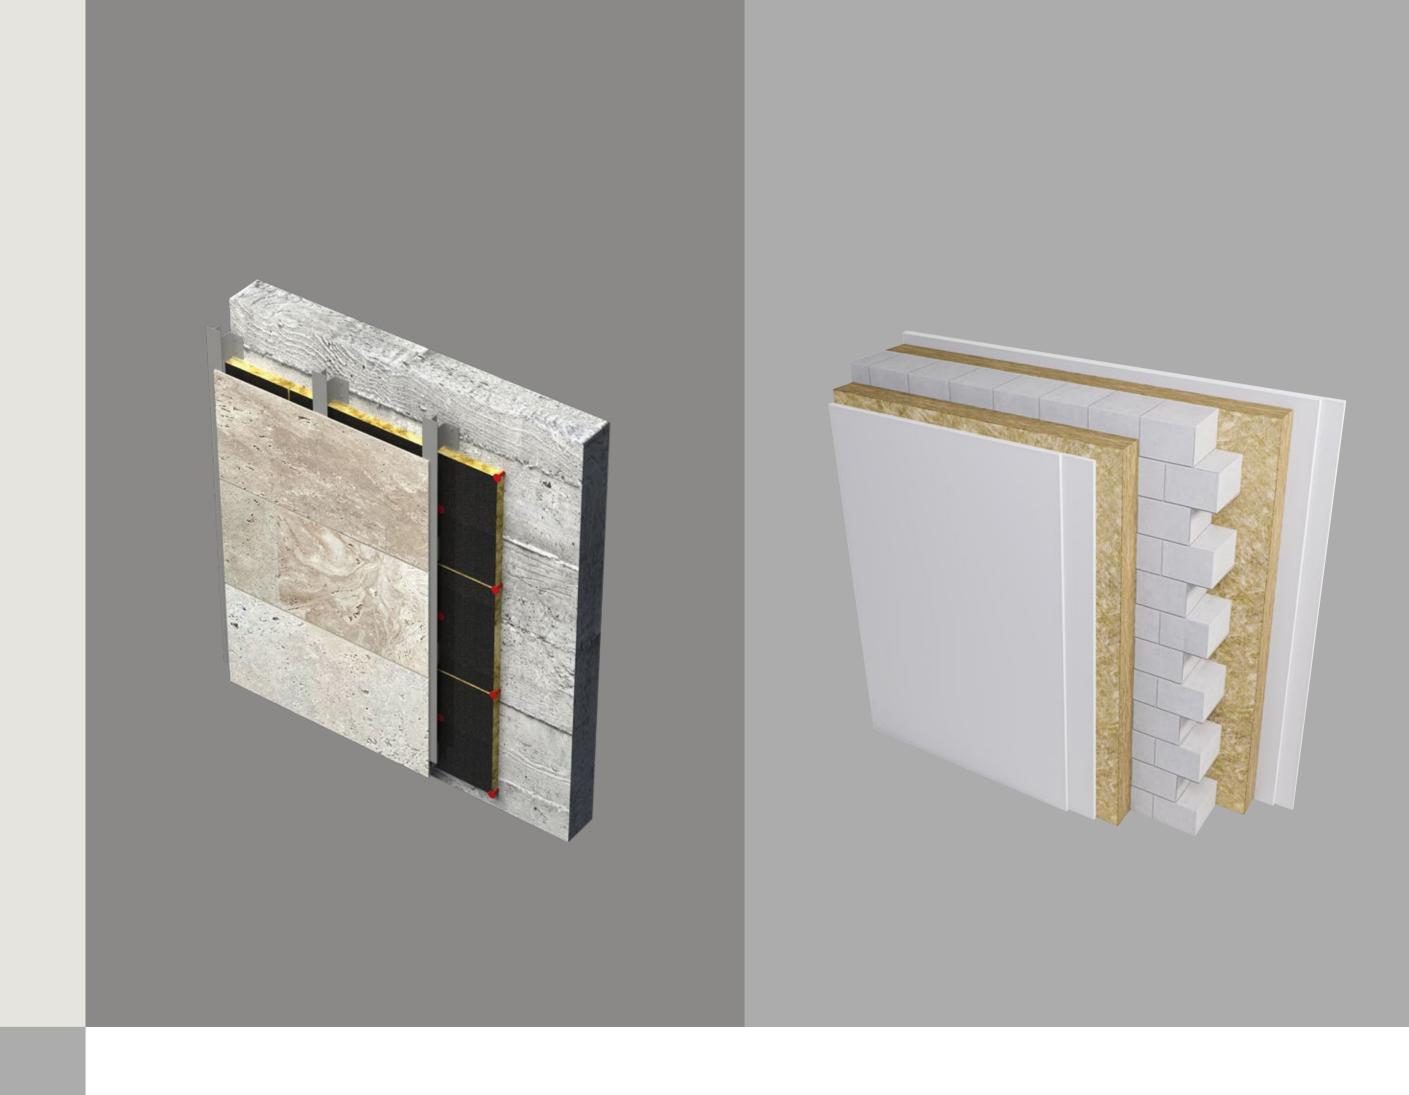

# QUALITY LIKE NOOTHER

Energy-Efficient Building Materials

- Monolithic Concrete Wall
- Composite Tile
- Aluminum Bracket

- Stone Wool Insulation
- Exterior Wall Detail
- Stone Wool Thermal

- Insulation 50 mm
- Detail of Partition Wall
- Ceramic Granite Tile 10 mm
- Detail of the Roof of the Building
- Glue Cement 5 mm
- Double Waterproofing
- Stretched Floor 60 mm
- Reinforcement Mesh
- Double Thermal Insulation (XPS) 100 mm
- Laminated Parquet 10 mm
- The Lower Layer of Laminate 3 mm
- Thermal Insulation 50 mm
- Monolithic Layer of Concrete 220 mm