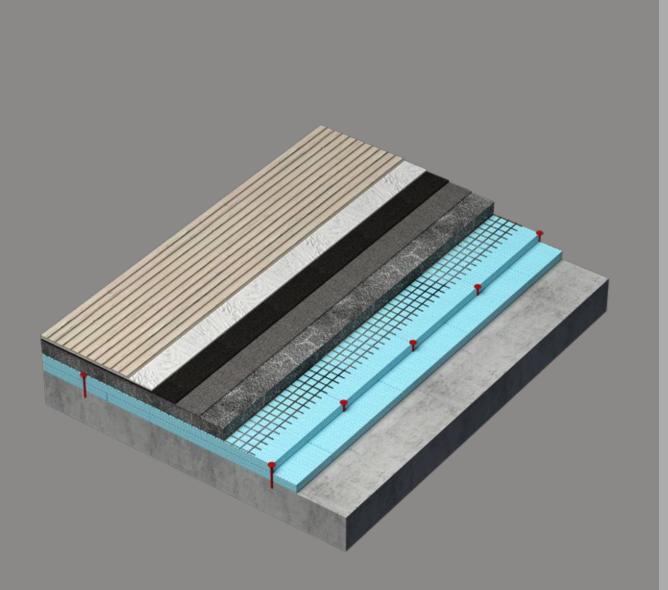

# QUALITY LIKE NOOTHER

Energy-Efficient Building Materials

- Monolithic Concrete Wall
- Composite Tile
- Aluminum Bracket

- Stone Wool Insulation
- Exterior Wall Detail
- Stone Wool Thermal

- Insulation 50 mm
- Detail of Partition Wall
- Ceramic Granite Tile 10 mm
- Detail of the Roof of the Building
- Glue Cement 5 mm
- Double Waterproofing
- Stretched Floor 60 mm
- Reinforcement Mesh
- Double Thermal Insulation (XPS) 100 mm
- Laminated Parquet 10 mm
- The Lower Layer of Laminate 3 mm
- Thermal Insulation 50 mm
- Monolithic Layer of Concrete 220 mm