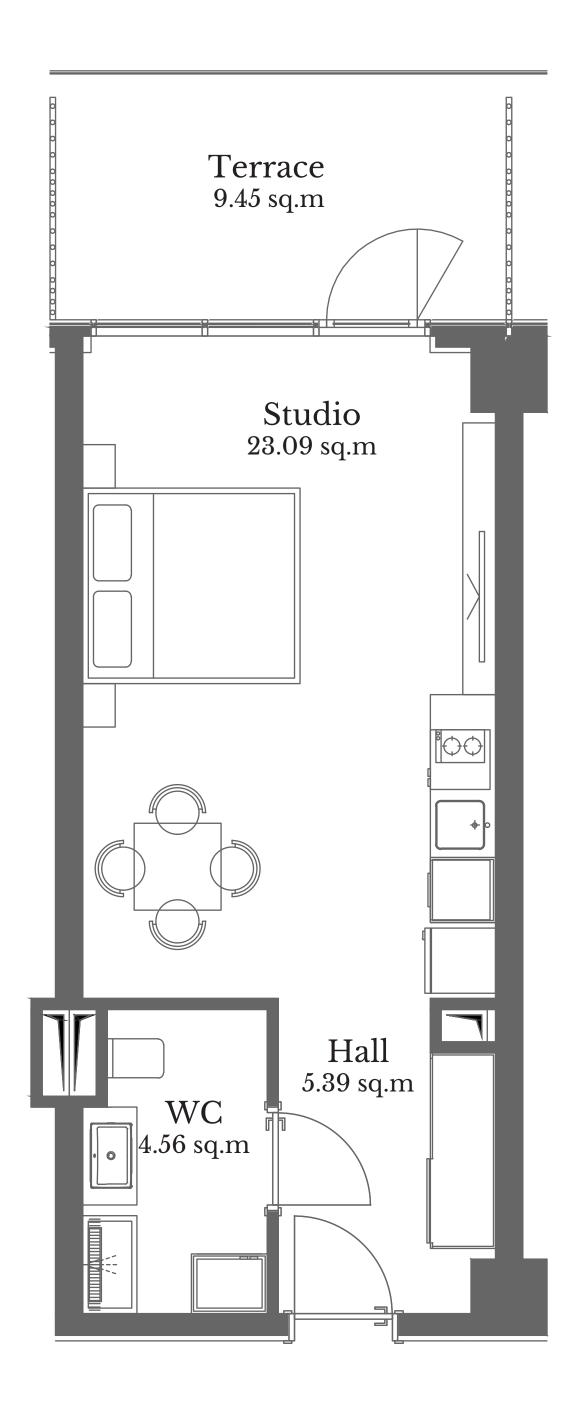

### STUDIO

| APARTMENT N 8 |            |  |
|---------------|------------|--|
| Living Area   | 33.04 sq.m |  |
| Terrace       | 9.45 sq.m  |  |
| Total         | 42.49 sq.m |  |