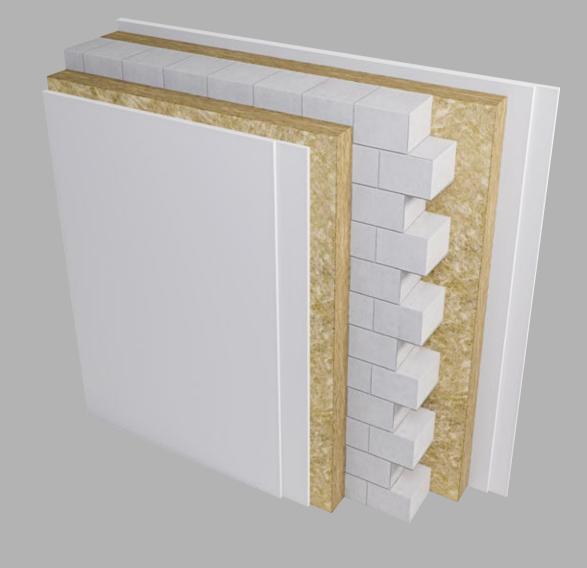

## QUALITY LIKE NO OTHER

Energy-Efficient Building Materials

- Monolithic Concrete Wall
- Composite Tile
- Aluminum Bracket

- Stone Wool Insulation
- Exterior Wall Detail
- Stone Wool Thermal

- Insulation 50 mm
- Detail of Partition Wall
- Ceramic Granite Tile 10 mm
- Detail of the Roof of the Building
- Glue Cement 5 mm
- Double Waterproofing
- Stretched Floor 60 mm
- Reinforcement Mesh
- Double Thermal Insulation (XPS) 100 mm
- Laminated Parquet 10 mm
- The Lower Layer of Laminate 3 mm
- Thermal Insulation 50 mm
- Monolithic Layer of Concrete 220 mm