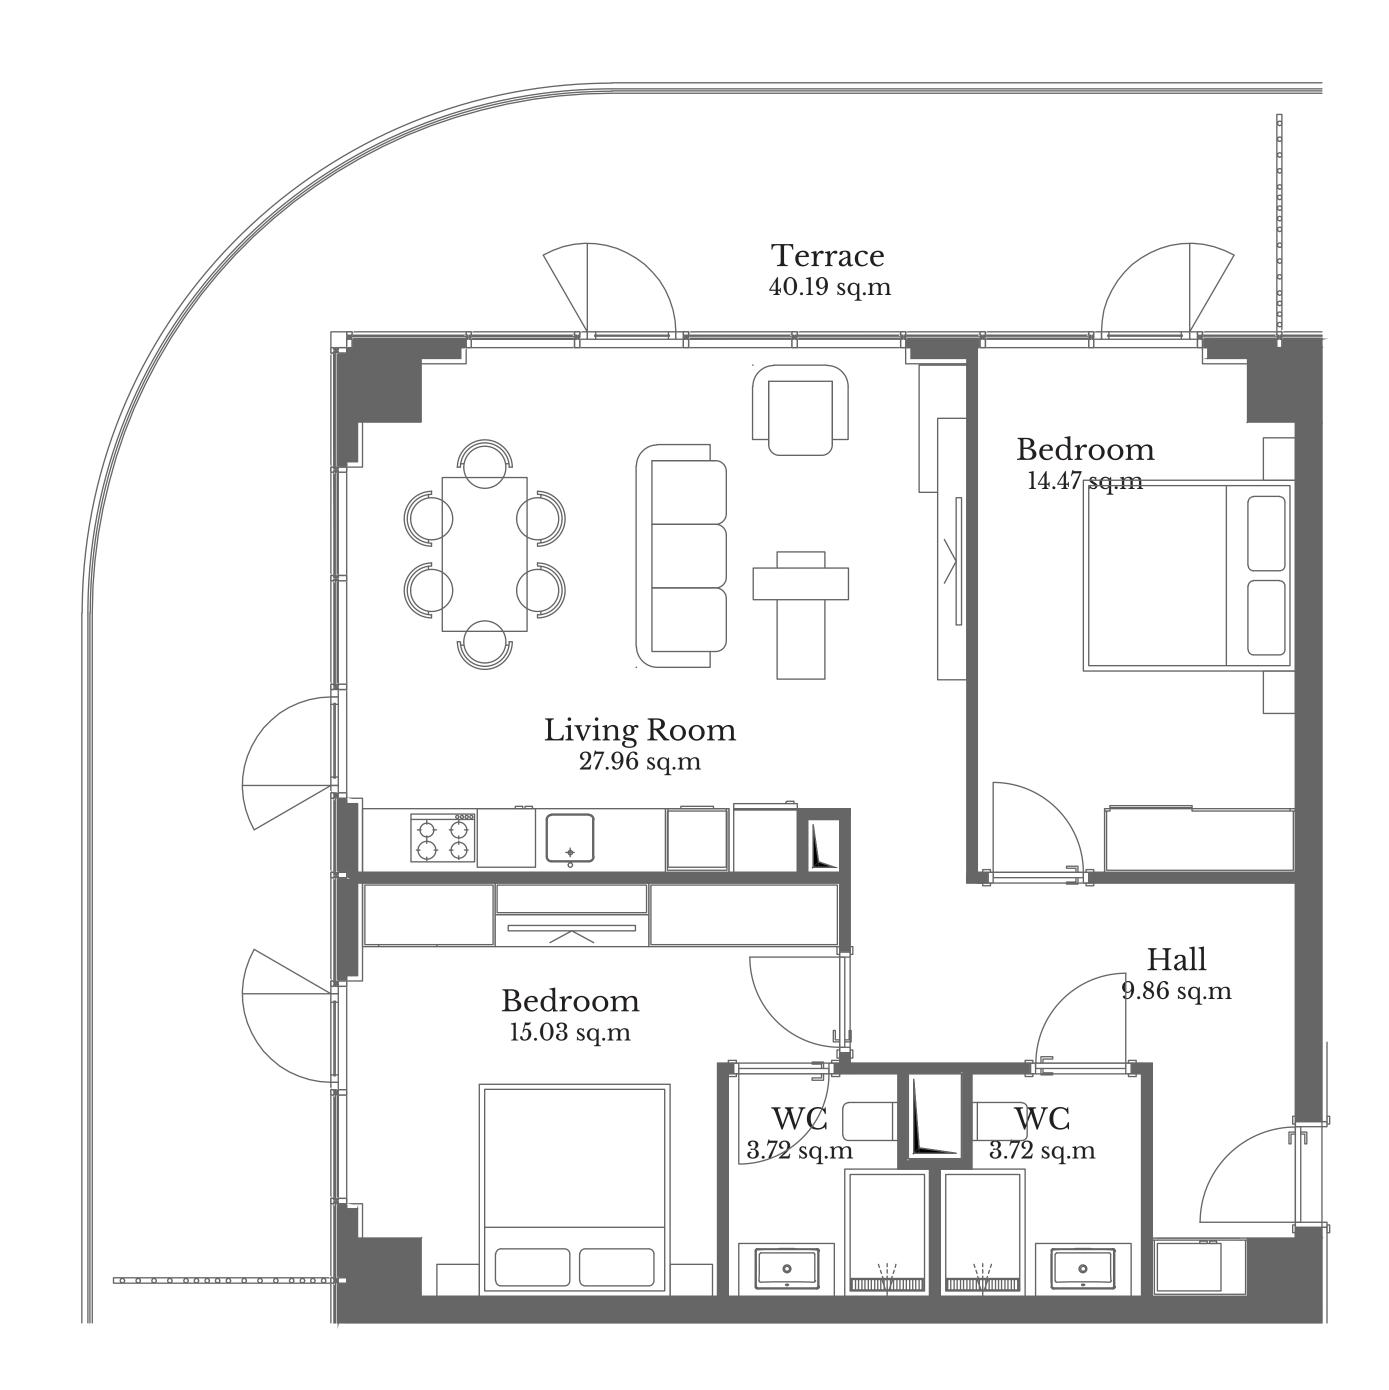

#### **RESIDENTIAL LEVEL 03** BLOCK A

| APARTMENT                            | 12 (TYPE 1+0_D)         |                           |                        |
|--------------------------------------|-------------------------|---------------------------|------------------------|
| AREA NAME                            | sq.m.                   |                           |                        |
| LIVING AREA                          | 24.32                   |                           |                        |
| SUMMER AREA                          | 35.15                   | TERRACE<br>42.76 sq.m     |                        |
| TERRACE                              | 25.70                   |                           |                        |
| TERRACE                              | 9.45                    |                           |                        |
| TOTAL AREA                           | 59.47                   | TERRACE<br>40.19 sq.m     |                        |
| APARTMENT                            | 11 (TYPE 2+1_A)         |                           | BEDROOM                |
| AREA NAME                            | sq.m.                   |                           | 14.47 sq.m             |
| LIVING AREA                          | 74.76                   |                           |                        |
| SUMMER AREA                          | 82.95                   | LIVING ROOM<br>27.96 sq.m |                        |
| TERRACE                              | 42.76                   |                           |                        |
| TERRACE                              | 40.19                   | BEDROOM                   | HALL                   |
| TOTAL AREA                           | 157.71                  | 15.03 sq.m                | 9.86 sq.m              |
|                                      |                         | we                        |                        |
|                                      |                         |                           | 3.72 sq.m              |
|                                      |                         |                           |                        |
|                                      |                         |                           |                        |
| APARTMENT                            | 9,10 (TYPE 1+1_A)       | LIVING ROOM C             |                        |
| AREA NAME                            | sq.m.                   |                           |                        |
| LIVING AREA                          | 70.3                    | TERRACE<br>18.9 sq/m      | HALL<br>6 sq.m         |
| SUMMER AREA                          | 18.9                    |                           |                        |
| TOTAL AREA                           | 89.2                    | BEDROOM                   |                        |
|                                      | 00.2                    | 17.2 sq.m                 | 10.3 sq.m              |
|                                      |                         |                           |                        |
|                                      |                         | 23.09 sq.m                | HALL<br>5.39 sq.m      |
|                                      |                         | TERRACE<br>9.45 sq.m      | WC                     |
| APARTMENT                            | 8 (TYPE 1+0_B)          |                           | 4.56 sq.m              |
| AREA NAME                            | sq.m.                   |                           |                        |
| LIVING AREA                          | 33.04                   | TERRACE                   | 4.56 sq.m              |
| SUMMER AREA                          | 9.45                    | 9.45 sq.m STUDIO          | HALL<br>5.57 sq.m      |
| TOTAL AREA                           | 42.49                   | 23.23 sq.m                |                        |
| APARTMENT                            | 7 (TYPE 1+0_A)          |                           |                        |
| AREA NAME                            | sq.m.                   | 8.72 sq.m                 | 3. <del>72</del> .sq.m |
| LIVING AREA                          | 33.36                   | BEDROOM<br>15.03 sq.m     | HALL<br>9.86 sq.m      |
| SUMMER AREA                          | 9.45                    | TERRACE<br>40.18 sq.m     | 5.00 sq.m              |
|                                      | 42.81                   |                           |                        |
| TOTAL AREA                           |                         | 27.96 sq.m                |                        |
| TOTAL AREA                           |                         |                           | BEDROOM                |
|                                      | 6 (TYPE 2+1_A)          |                           | BEDROOM<br>14.47 sq.m  |
| TOTAL AREA<br>APARTMENT<br>AREA NAME | 6 (TYPE 2+1_A)<br>sq.m. |                           |                        |
| APARTMENT<br>AREA NAME               |                         |                           |                        |
| APARTMENT                            | sq.m.                   |                           |                        |