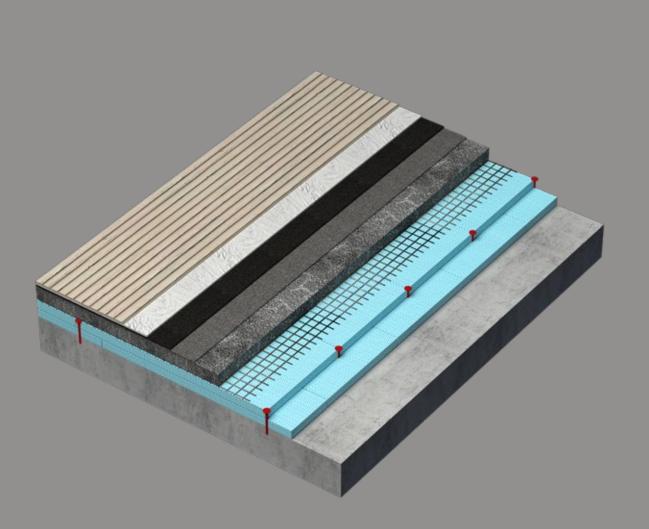

## QUALITY LIKE NO OTHER

Energy-Efficient Building Materials

- Monolithic Concrete Wall
- Composite Tile
- Aluminum Bracket

- Stone Wool Insulation
- Exterior Wall Detail
- Stone Wool Thermal

- Insulation 50 mm
- Detail of Partition Wall
- Ceramic Granite Tile 10 mm
- Detail of the Roof of the Building
- Glue Cement 5 mm
- Double Waterproofing
- Stretched Floor 60 mm
- Reinforcement Mesh
- Double Thermal Insulation (XPS) 100 mm
- Laminated Parquet 10 mm
- The Lower Layer of Laminate 3 mm
- Thermal Insulation 50 mm
- Monolithic Layer of Concrete 220 mm