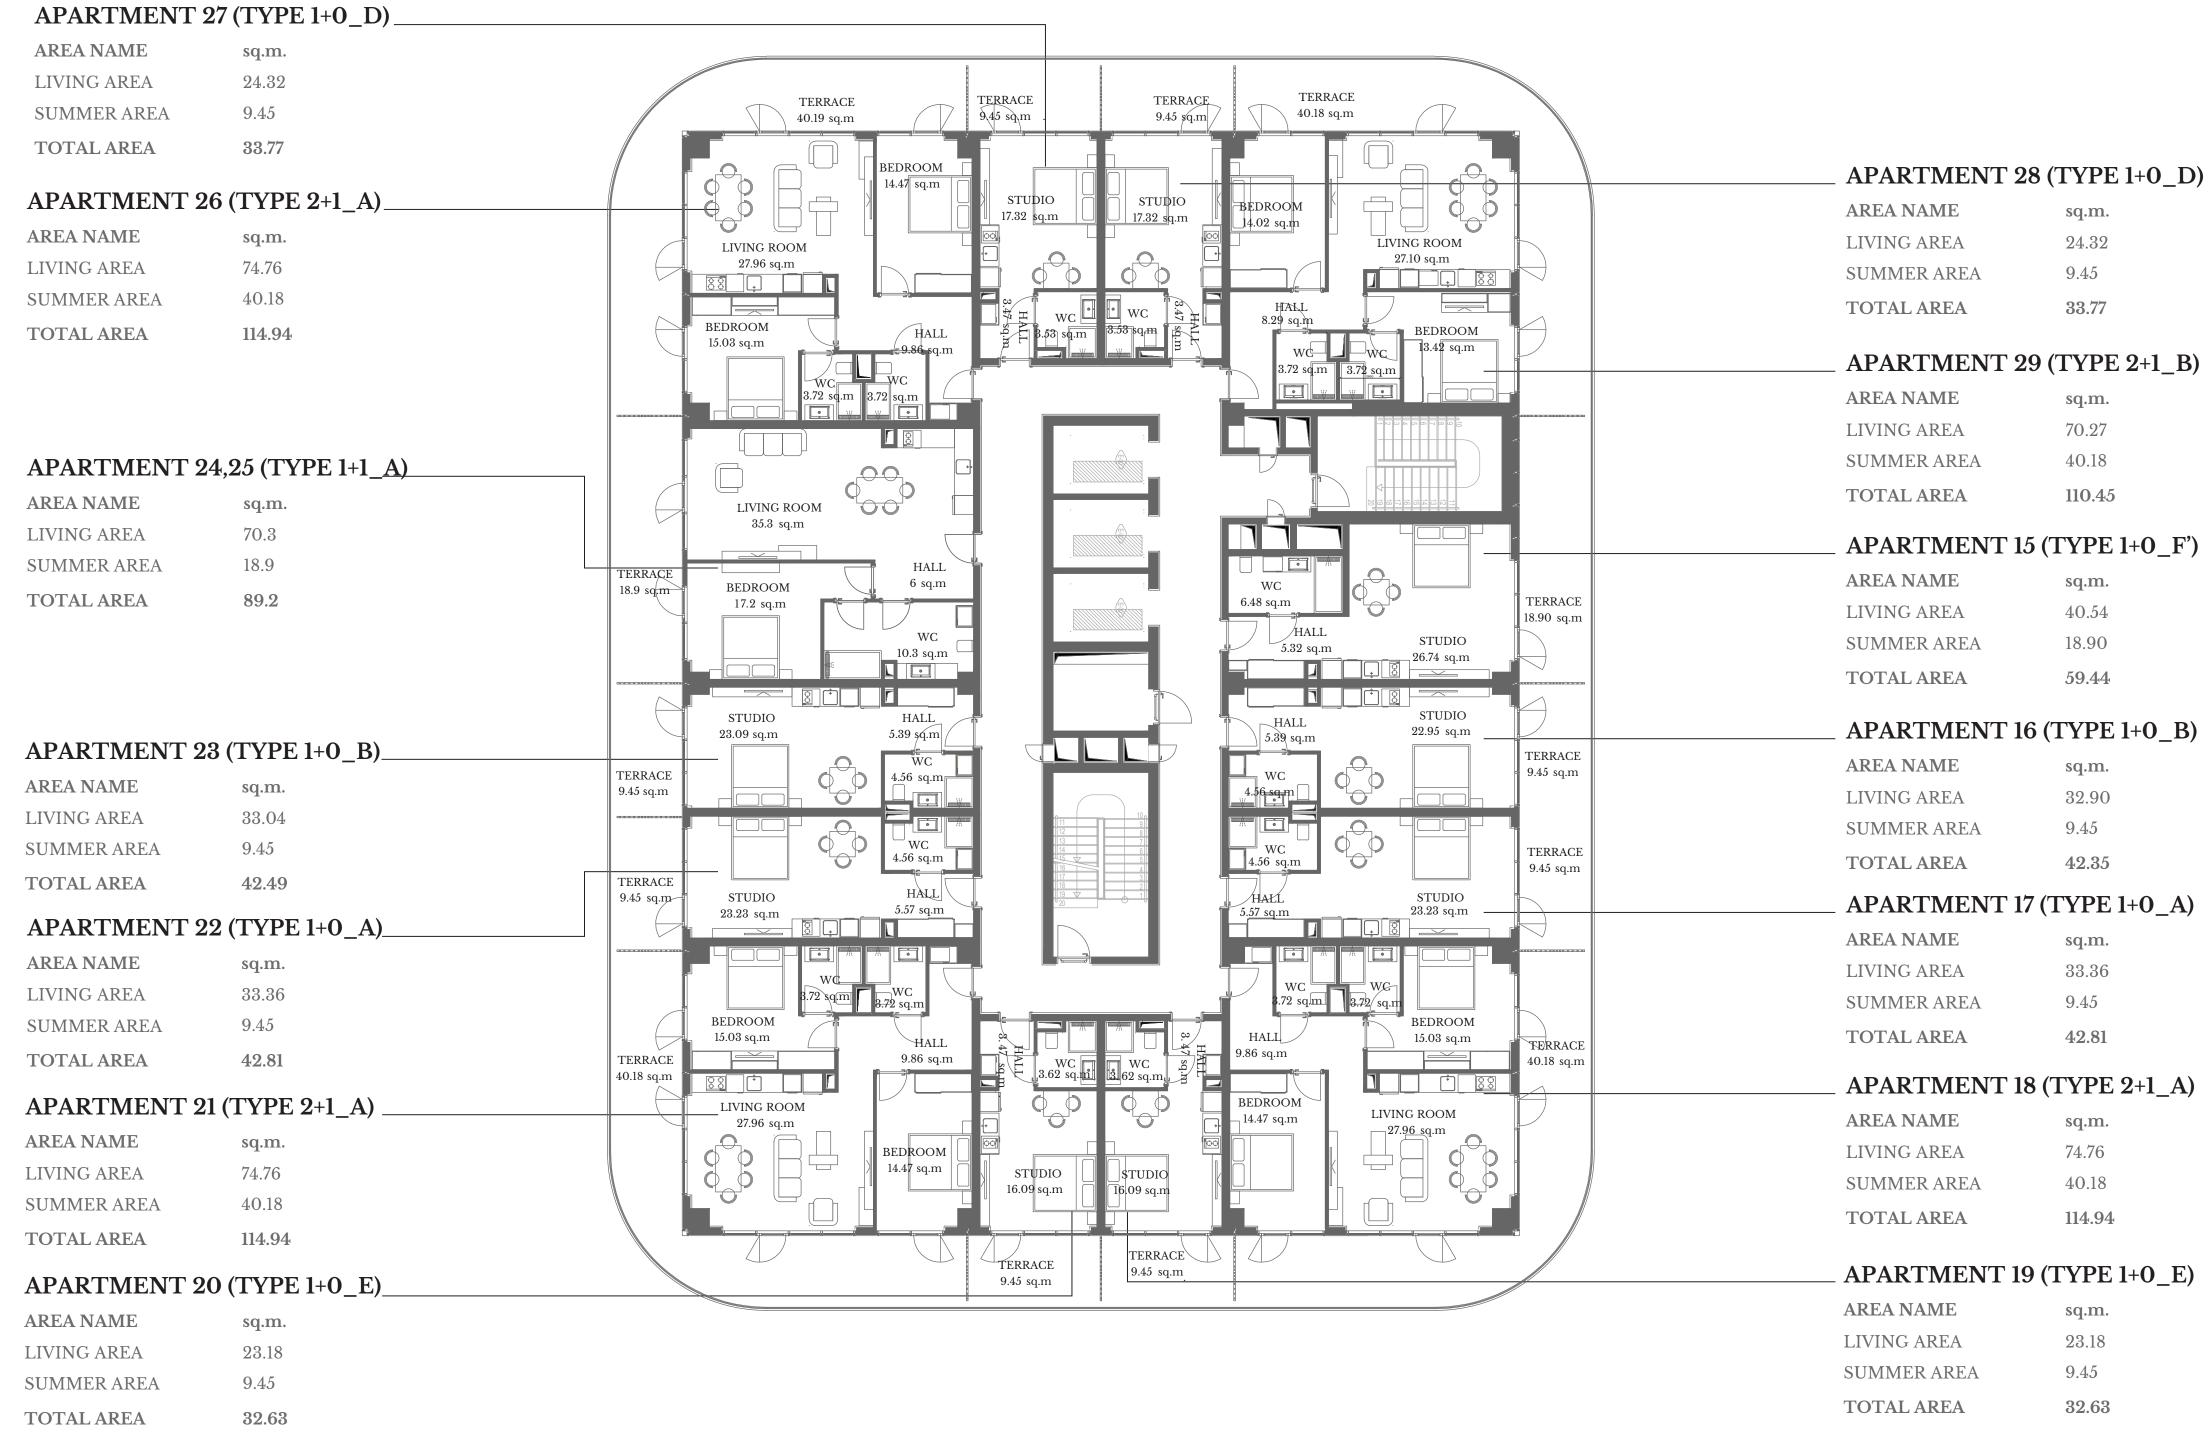

#### **RESIDENTIAL LEVEL 04** BLOCK A

| AREA NAME   | sq.m. |
|-------------|-------|
| LIVING AREA | 23.18 |
| SUMMER AREA | 9.45  |
| TOTAL AREA  | 32.63 |

#### Level 04 - Level 11 Floors With Identical Floor Plan

| APARTMENT N 8 |            |  |
|---------------|------------|--|
| Living Area   | 33.04 sq.n |  |
| Terrace       | 9.45 sq.m  |  |
| Total         | 42.49 sq.m |  |

## **ONE-BEDROOM**

| APARTMENT N 9,10 |            |  |
|------------------|------------|--|
| Living Area      | 70.30 sq.m |  |
| Terrace          | 18.90 sq.m |  |
| Total            | 89.2 sq.m  |  |

## **TWO-BEDROOM**

| APARTMENT N 26 |             |  |
|----------------|-------------|--|
| Living Area    | 74.76 sq.m  |  |
| Terrace        | 40.18 sq.m  |  |
| Total          | 114.94 sq.m |  |