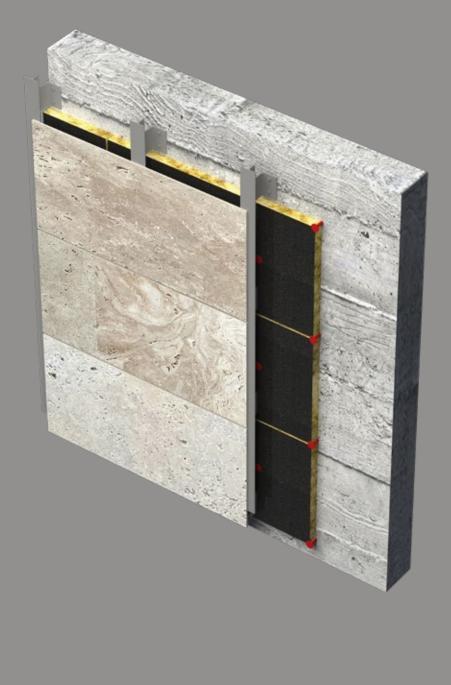

# HIGHEST QUALITY MATERIALS

For the **Multifunctional Building**, we meticulously selected the best materials. Premium-quality **Fundermax** and **Grespania** adorn our facades, ensuring durability and timeless elegance. Shared spaces feature Italian marble flooring and high-quality laminated tiles. Internal marble staircases and stainless steel railings further enhance these spaces. Every detail emphasizes our commitment to quality.

## QUALITY LIKE NO OTHER

Energy-Efficient Building Materials

- Monolithic Concrete Wall
- Composite Tile
- Aluminum Bracket

- Stone Wool Insulation
- Exterior Wall Detail
- Stone Wool Thermal

- Insulation 50 mm
- Detail of Partition Wall
- Ceramic Granite Tile 10 mm
- Detail of the Roof of the Building
- Glue Cement 5 mm
- Double Waterproofing
- Stretched Floor 60 mm
- Reinforcement Mesh
- Double Thermal Insulation (XPS) 100 mm
- Laminated Parquet 10 mm
- The Lower Layer of Laminate 3 mm
- Thermal Insulation 50 mm
- Monolithic Layer of Concrete 220 mm