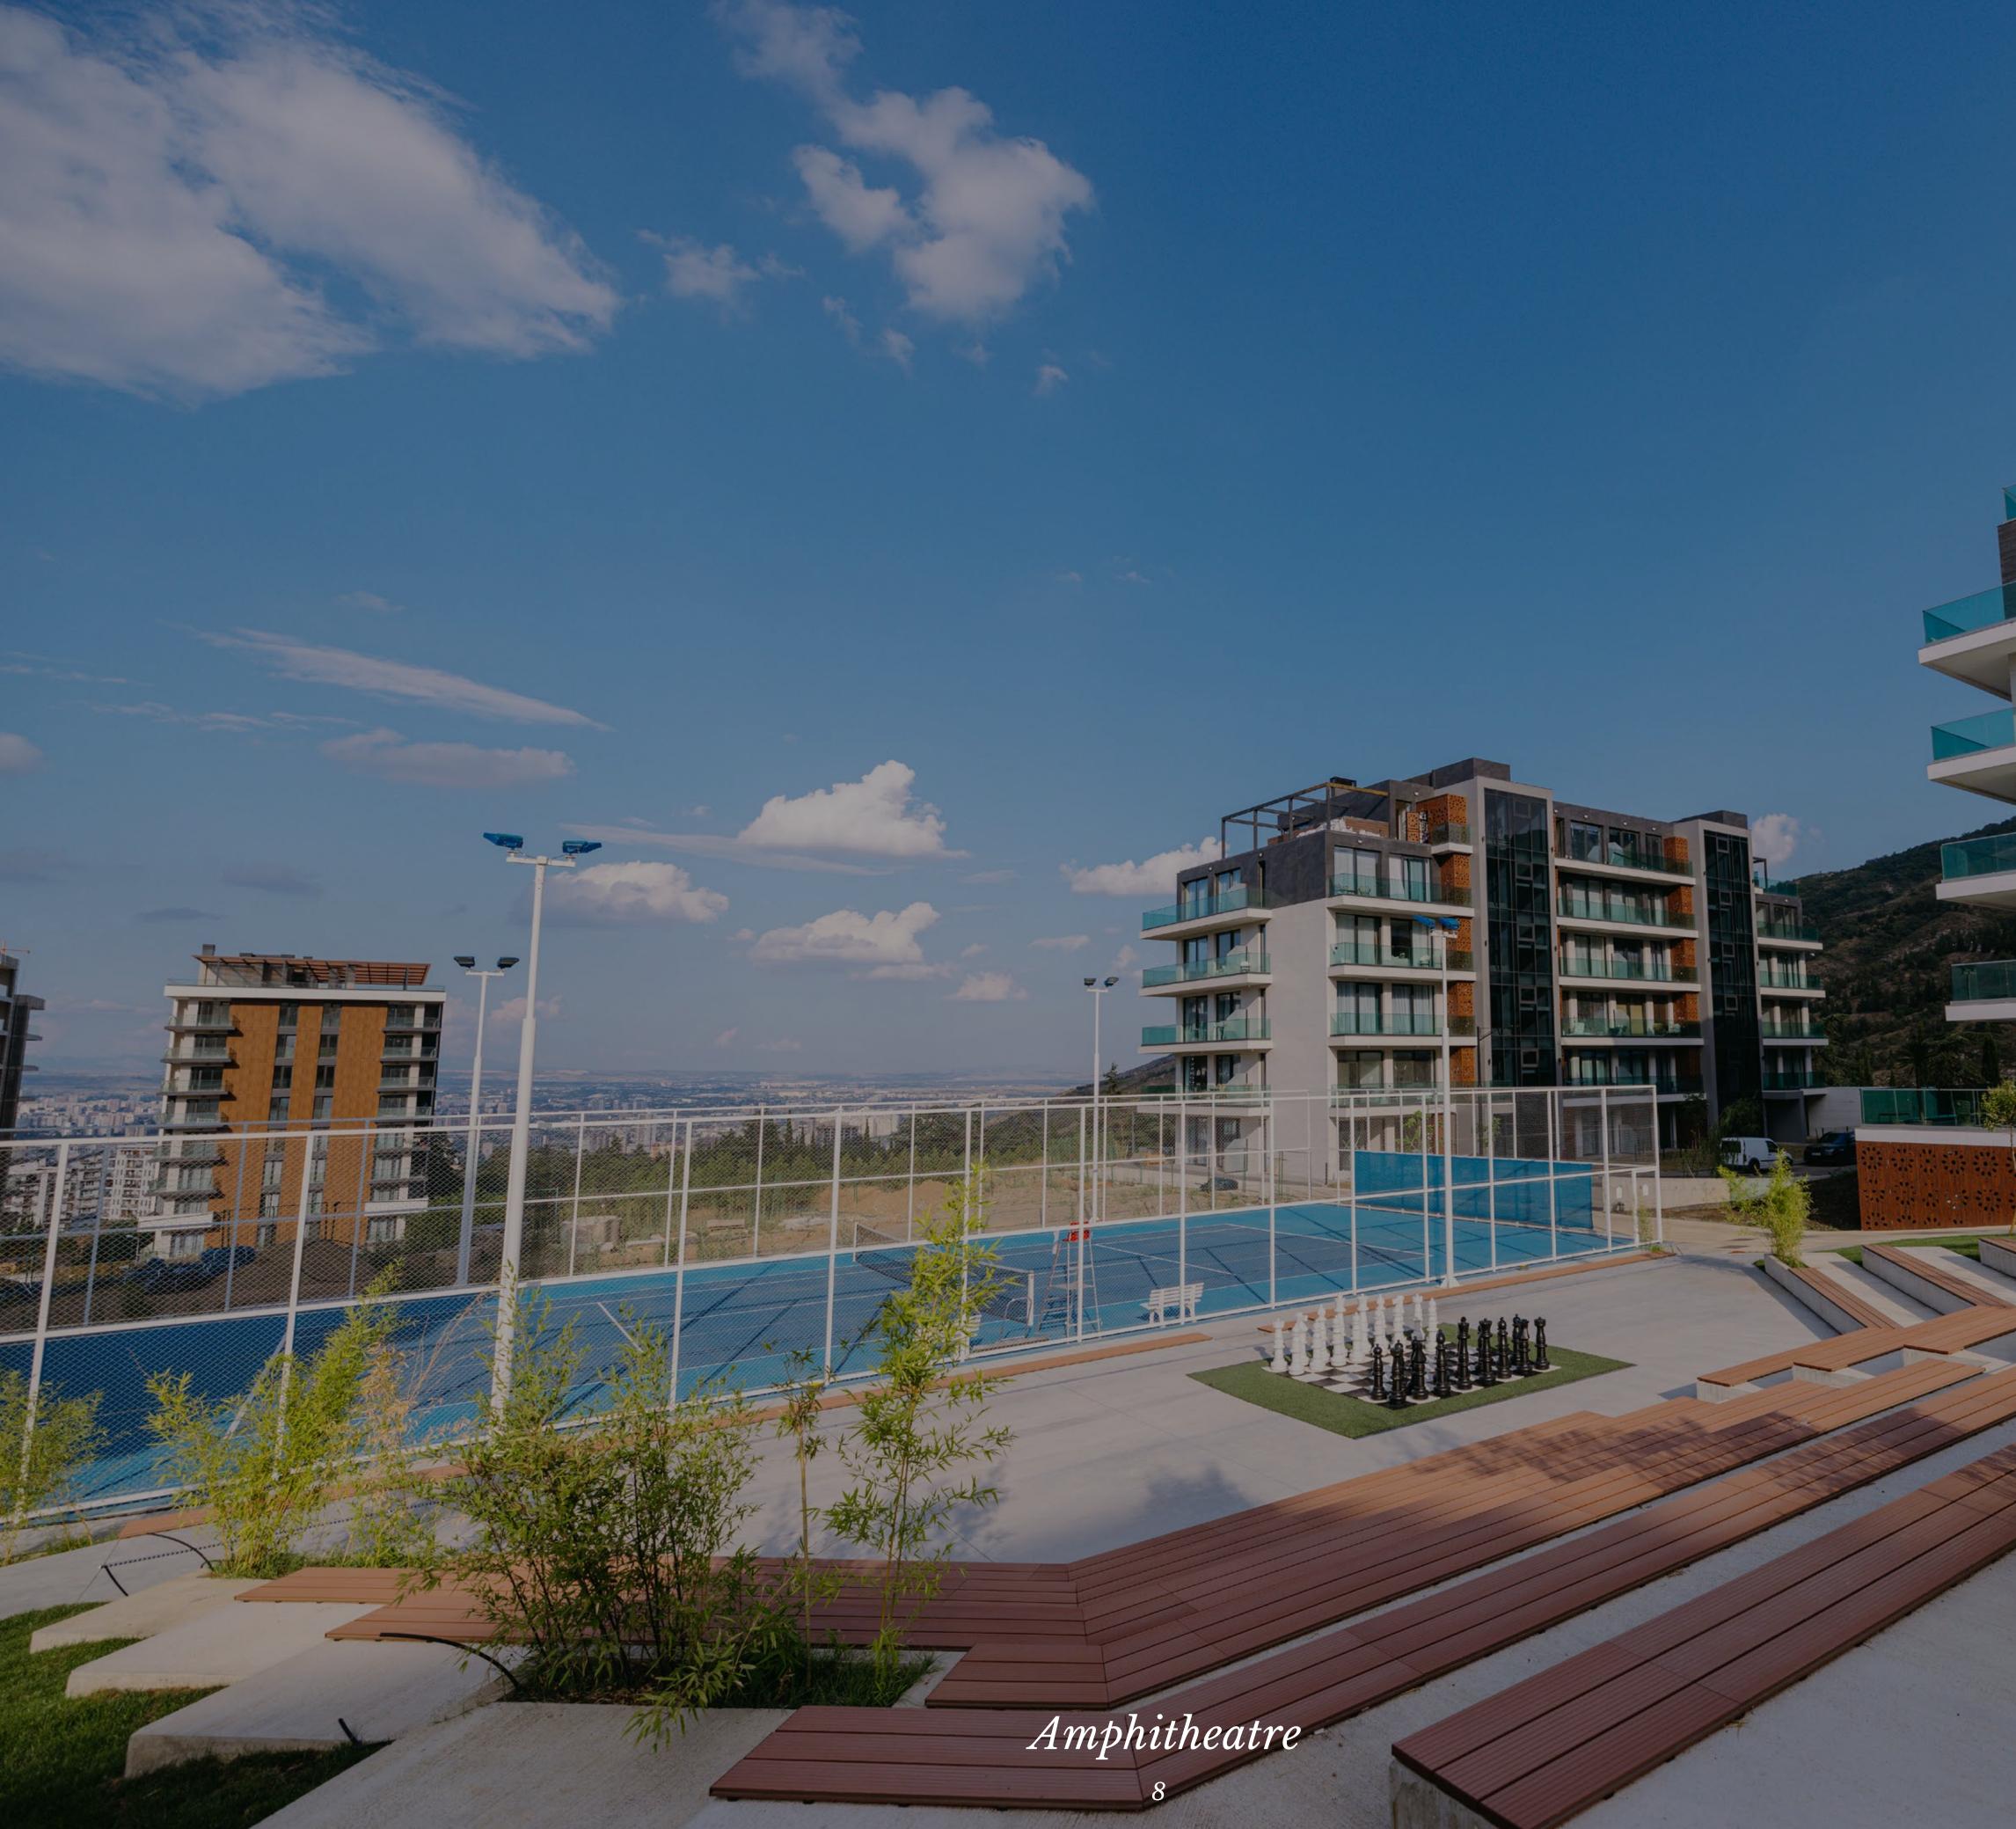

- Children's Playgrounds
- Football
- Basketball
- Tennis
- Padel
- Mini-golf
- Bowling Club

- Gym
- Spa Center
- Amphitheater
- School
- Kindergarten
- Hippodrome
- Swimming Pool with
- Sandy Beach and
- Imitation of Sea Waves

- Multifunctional Center
- Cycling and Walking Paths
- •70% Recreational Area
- Premium Restaurants
- Wine Tasting Space and Cellar
- Conference Hall
- Entertainment Spaces

Hippodrome 11

Kids Playgrounds