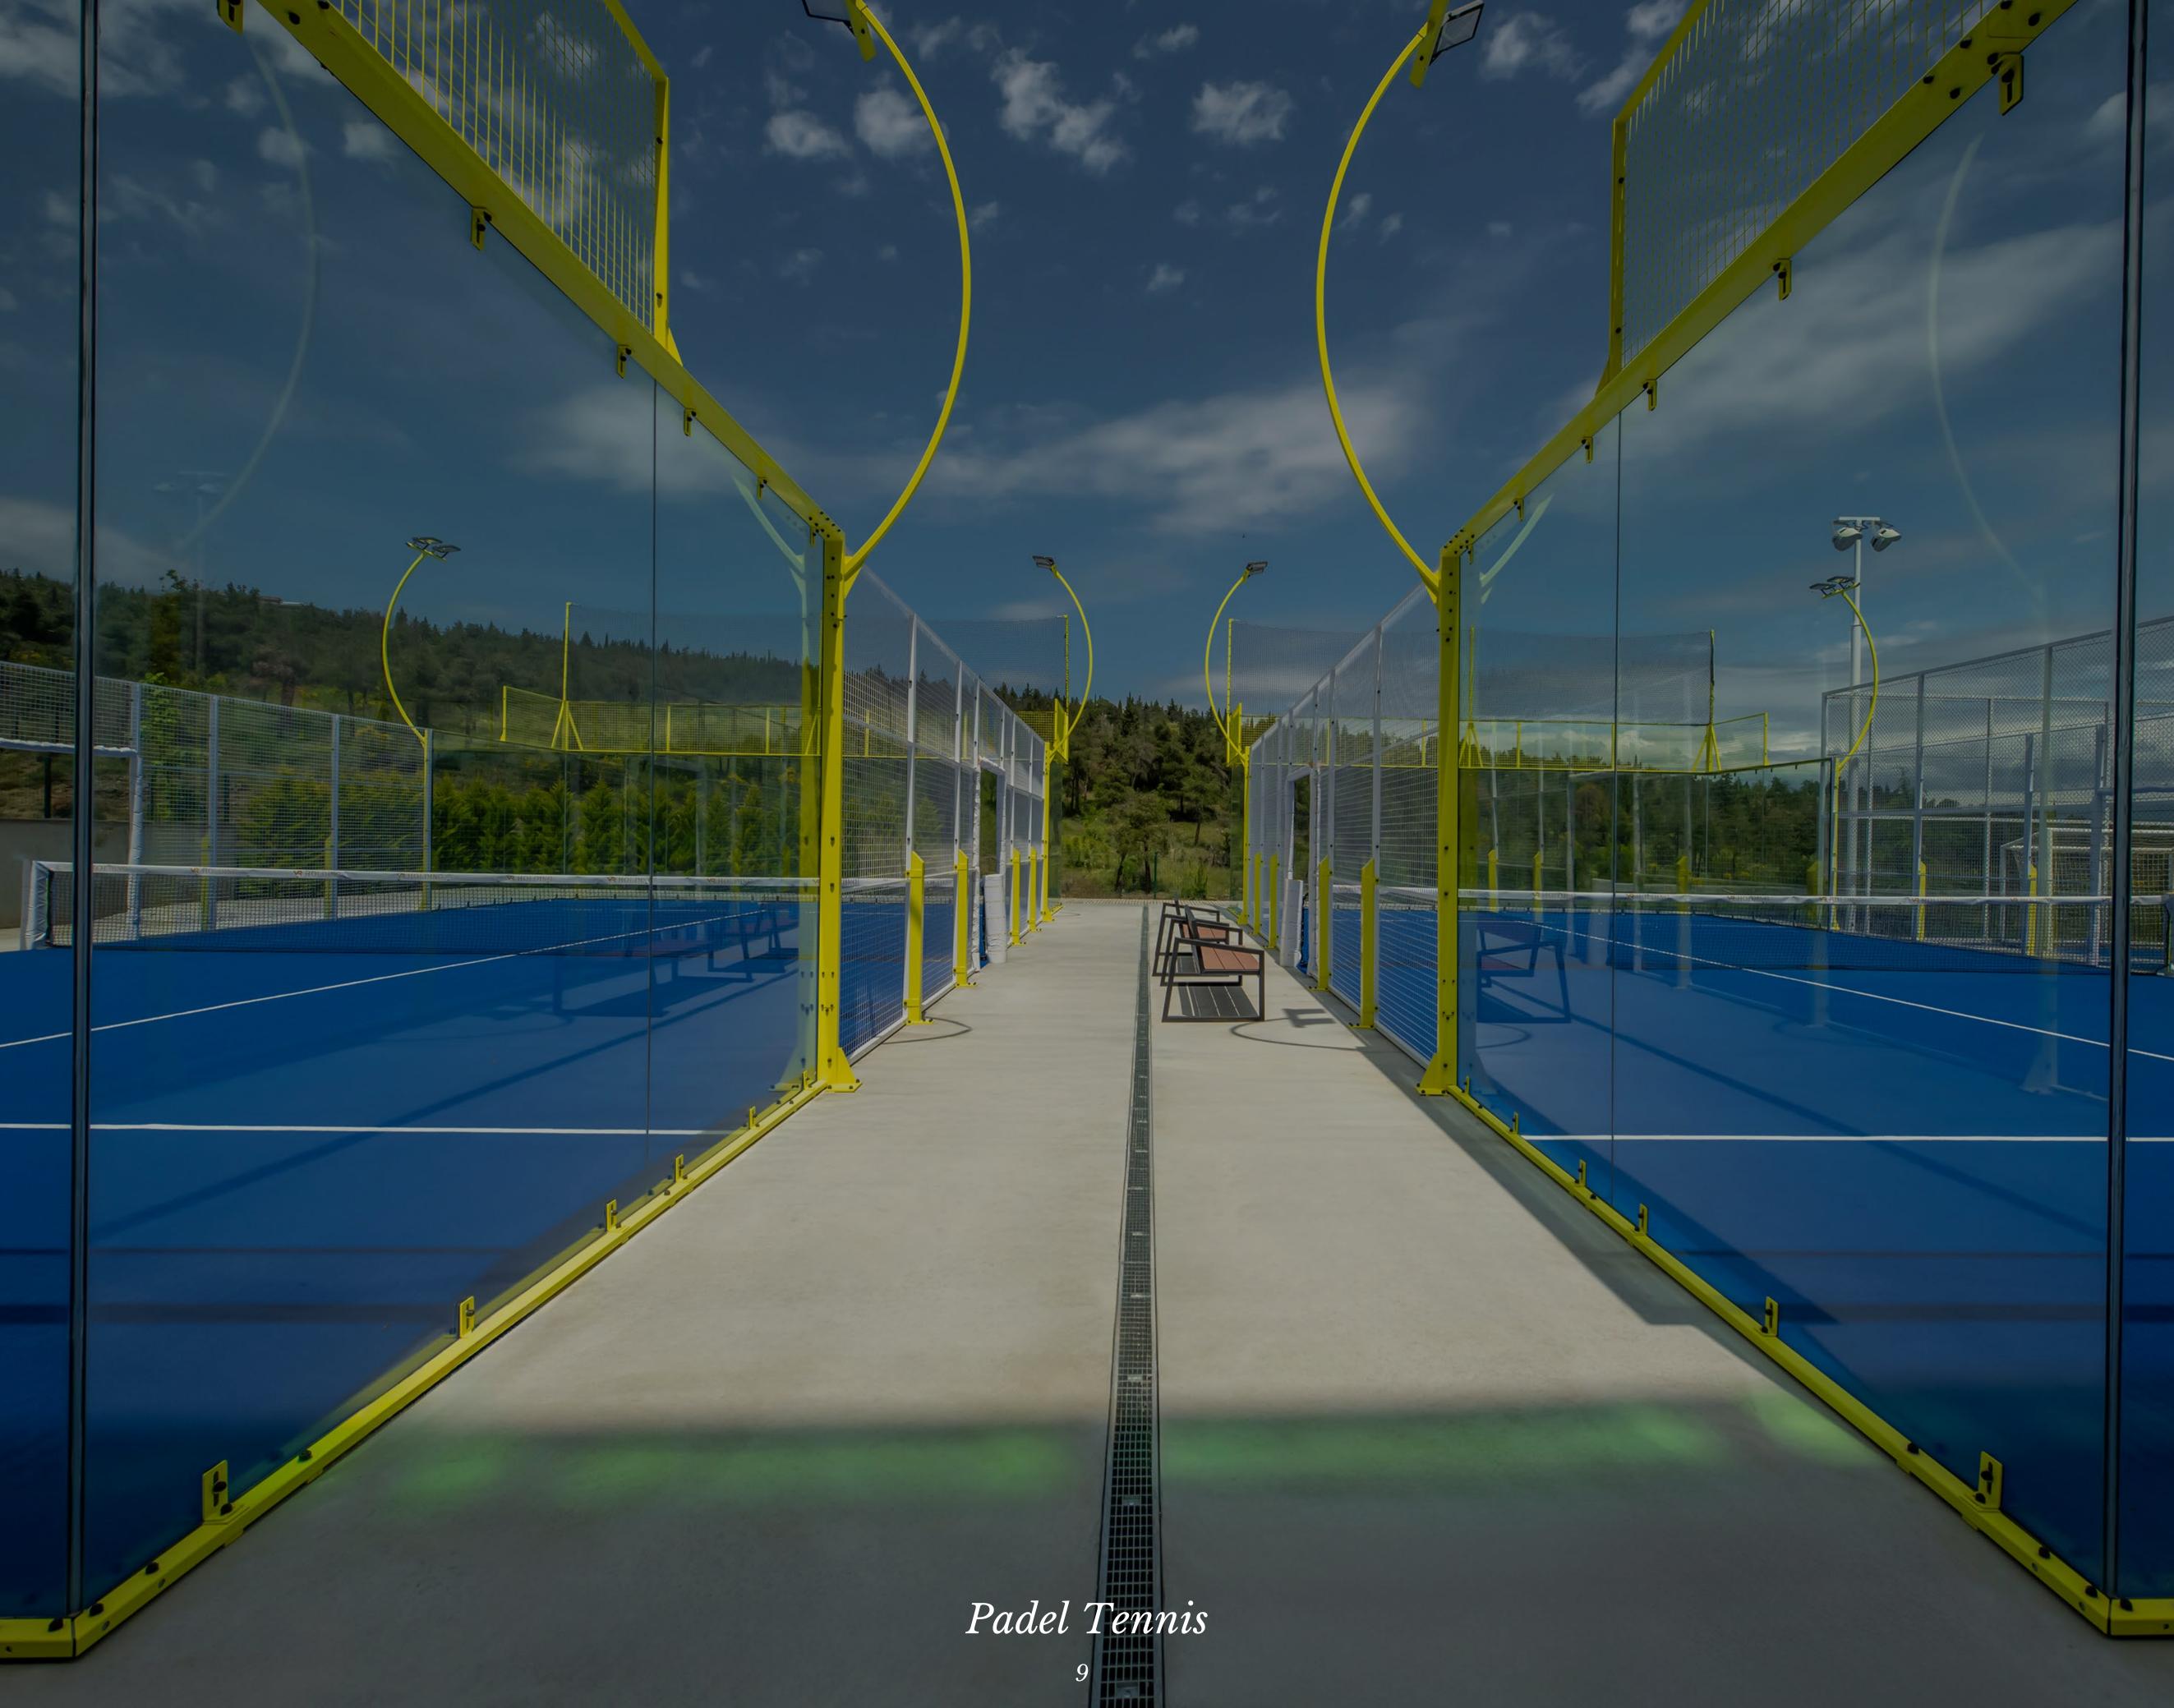

#### Within the complex, you will find:

- Hypermarkets
- Cafes and Restaurants
- Offices
- Co-working Spaces
- Banks
- Pharmacy
- Gyms
- Swimming Pools

- Spa and Wellness Center
- Entertainment and Relaxation Spaces
- Aesthetics Center
- Indoor Padel Court