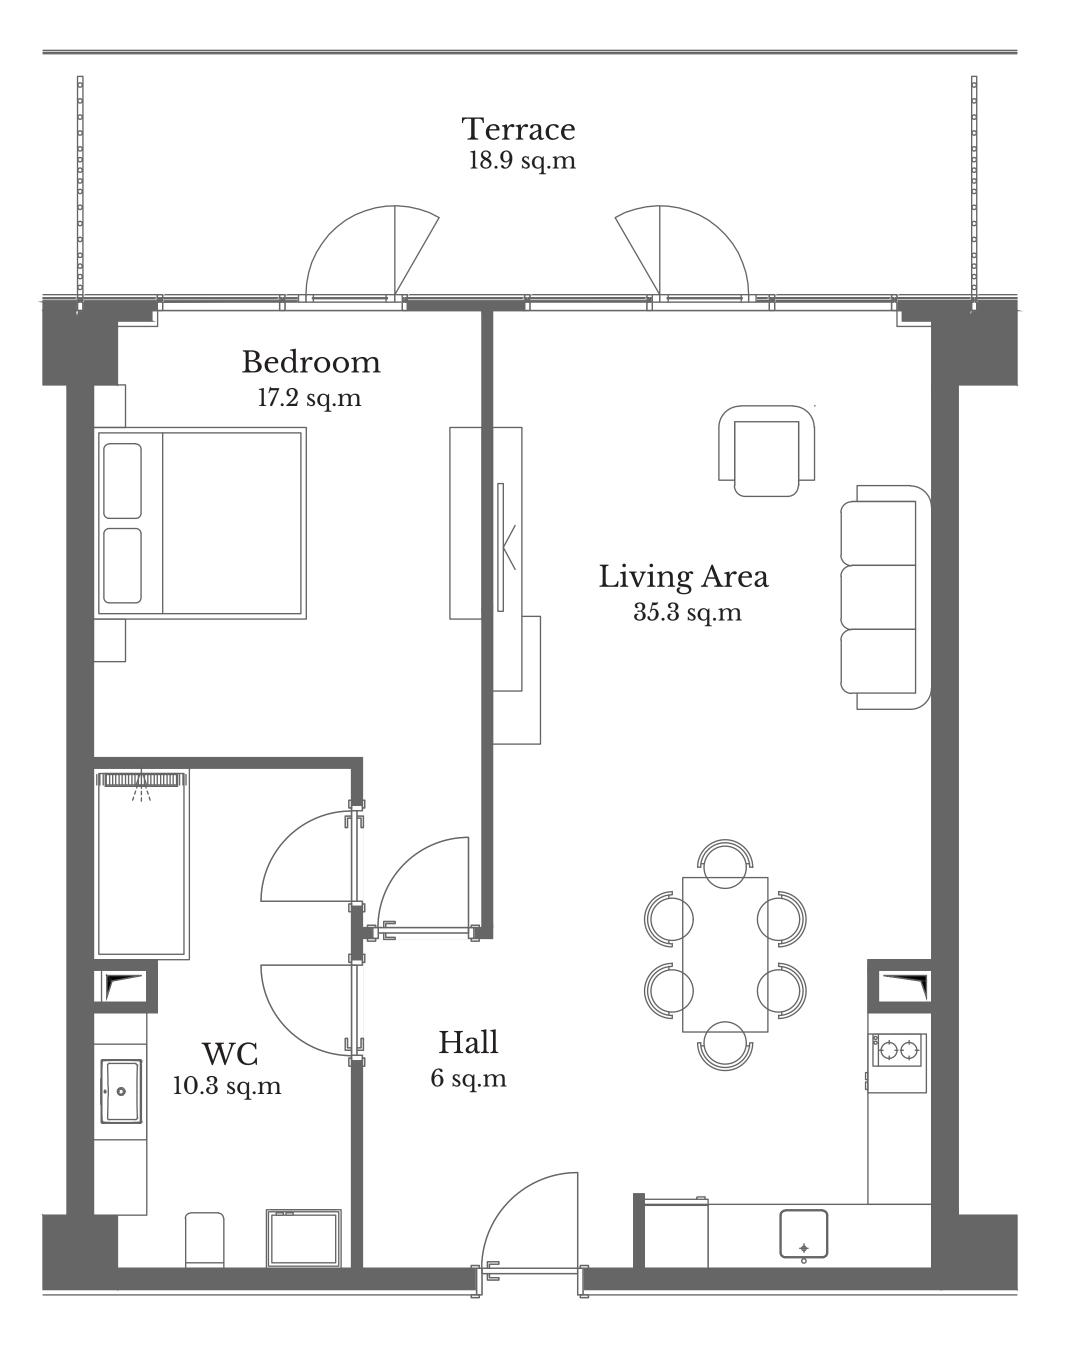

#### **RESIDENTIAL LEVEL 03** BLOCK A

| APARTMENT                            | 12 (TYPE 1+0_D)         |                           |                        |
|--------------------------------------|-------------------------|---------------------------|------------------------|
| AREA NAME                            | sq.m.                   |                           |                        |
| LIVING AREA                          | 24.32                   |                           |                        |
| SUMMER AREA                          | 35.15                   | TERRACE<br>42.76 sq.m     |                        |
| TERRACE                              | 25.70                   |                           |                        |
| TERRACE                              | 9.45                    |                           |                        |
| TOTAL AREA                           | 59.47                   | TERRACE<br>40.19 sq.m     |                        |
| APARTMENT                            | 11 (TYPE 2+1_A)         |                           | BEDROOM                |
| AREA NAME                            | sq.m.                   |                           | 14.47 sq.m             |
| LIVING AREA                          | 74.76                   |                           |                        |
| SUMMER AREA                          | 82.95                   | LIVING ROOM<br>27.96 sq.m |                        |
| TERRACE                              | 42.76                   |                           |                        |
| TERRACE                              | 40.19                   | BEDROOM                   | HALL                   |
| TOTAL AREA                           | 157.71                  | 15.03 sq.m                | 9.86 sq.m              |
|                                      |                         | we                        |                        |
|                                      |                         |                           | 3.72 sq.m              |
|                                      |                         |                           |                        |
|                                      |                         |                           |                        |
| APARTMENT                            | 9,10 (TYPE 1+1_A)       | LIVING ROOM C             |                        |
| AREA NAME                            | sq.m.                   |                           |                        |
| LIVING AREA                          | 70.3                    | TERRACE<br>18.9 sq/m      | HALL<br>6 sq.m         |
| SUMMER AREA                          | 18.9                    |                           |                        |
| TOTAL AREA                           | 89.2                    | BEDROOM                   |                        |
|                                      | 00.2                    | 17.2 sq.m                 | 10.3 sq.m              |
|                                      |                         |                           |                        |
|                                      |                         | 23.09 sq.m                | HALL<br>5.39 sq.m      |
|                                      |                         | TERRACE<br>9.45 sq.m      | WC                     |
| APARTMENT                            | 8 (TYPE 1+0_B)          |                           | 4.56 sq.m              |
| AREA NAME                            | sq.m.                   |                           |                        |
| LIVING AREA                          | 33.04                   | TERRACE                   | 4.56 sq.m              |
| SUMMER AREA                          | 9.45                    | 9.45 sq.m STUDIO          | HALL<br>5.57 sq.m      |
| TOTAL AREA                           | 42.49                   | 23.23 sq.m                |                        |
| APARTMENT                            | 7 (TYPE 1+0_A)          |                           |                        |
| AREA NAME                            | sq.m.                   | 8.72 sq.m                 | 3. <del>72</del> .sq.m |
| LIVING AREA                          | 33.36                   | BEDROOM<br>15.03 sq.m     | HALL<br>9.86 sq.m      |
| SUMMER AREA                          | 9.45                    | TERRACE<br>40.18 sq.m     | 5.00 sq.m              |
|                                      | 42.81                   |                           |                        |
| TOTAL AREA                           |                         | 27.96 sq.m                |                        |
| TOTAL AREA                           |                         |                           | BEDROOM                |
|                                      | 6 (TYPE 2+1_A)          |                           | BEDROOM<br>14.47 sq.m  |
| TOTAL AREA<br>APARTMENT<br>AREA NAME | 6 (TYPE 2+1_A)<br>sq.m. |                           |                        |
| APARTMENT<br>AREA NAME               |                         |                           |                        |
| APARTMENT                            | sq.m.                   |                           |                        |