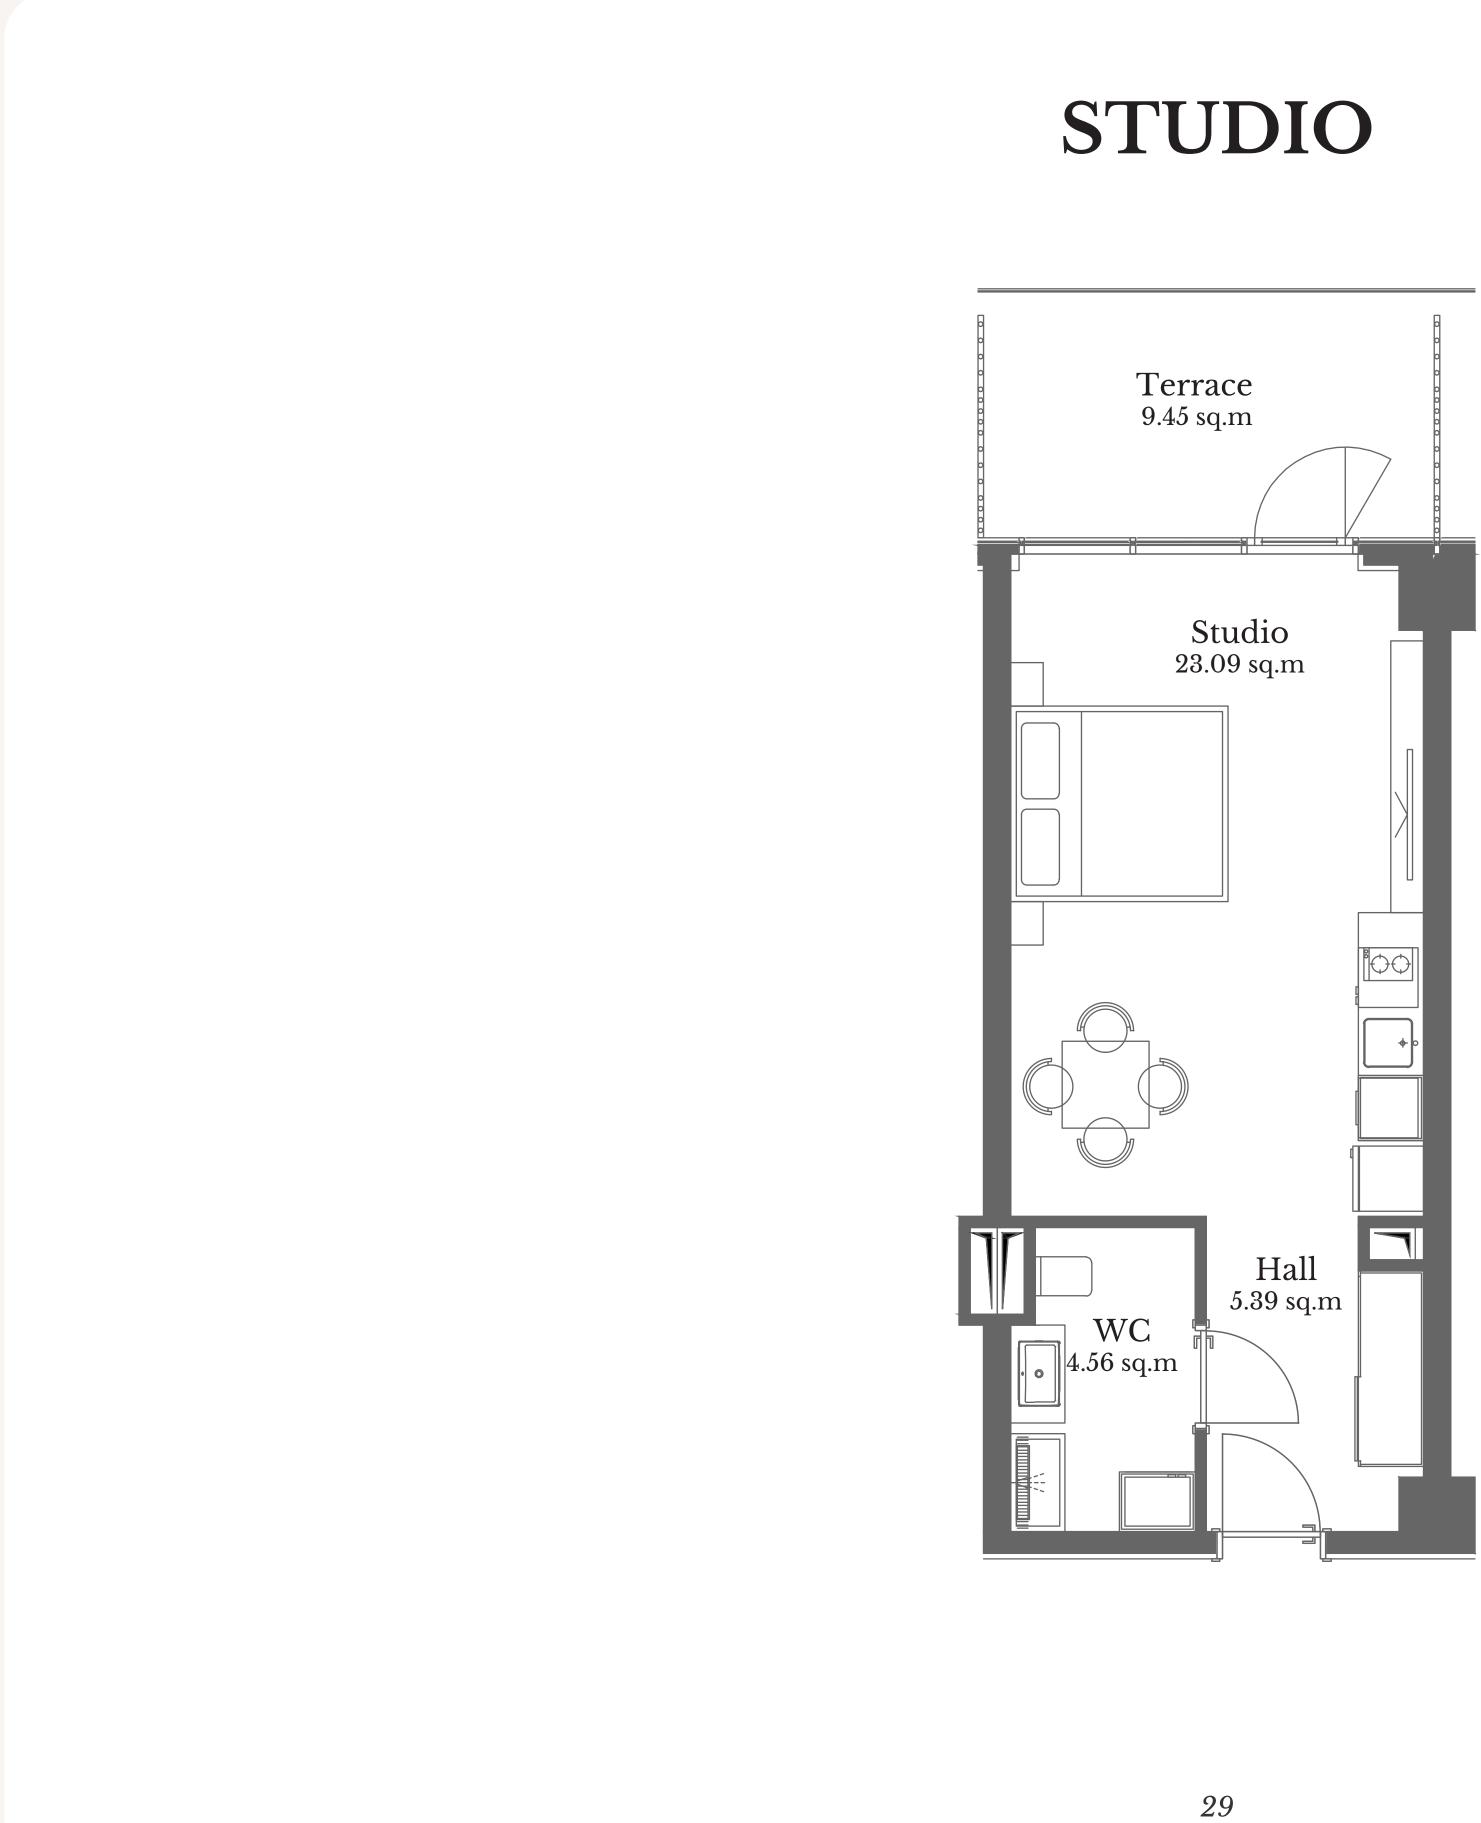

#### **RESIDENTIAL LEVEL 03** BLOCK A

| APARTMENT                            | 12 (TYPE 1+0_D)         |                           |                        |
|--------------------------------------|-------------------------|---------------------------|------------------------|
| AREA NAME                            | sq.m.                   |                           |                        |
| LIVING AREA                          | 24.32                   |                           |                        |
| SUMMER AREA                          | 35.15                   | TERRACE<br>42.76 sq.m     |                        |
| TERRACE                              | 25.70                   |                           |                        |
| TERRACE                              | 9.45                    |                           |                        |
| TOTAL AREA                           | 59.47                   | TERRACE<br>40.19 sq.m     |                        |
| APARTMENT                            | 11 (TYPE 2+1_A)         |                           | BEDROOM                |
| AREA NAME                            | sq.m.                   |                           | 14.47 sq.m             |
| LIVING AREA                          | 74.76                   |                           |                        |
| SUMMER AREA                          | 82.95                   | LIVING ROOM<br>27.96 sq.m |                        |
| TERRACE                              | 42.76                   |                           |                        |
| TERRACE                              | 40.19                   | BEDROOM                   | HALL                   |
| TOTAL AREA                           | 157.71                  | 15.03 sq.m                | 9.86 sq.m              |
|                                      |                         | we                        |                        |
|                                      |                         |                           | 3.72 sq.m              |
|                                      |                         |                           |                        |
|                                      |                         |                           |                        |
| APARTMENT                            | 9,10 (TYPE 1+1_A)       | LIVING ROOM C             |                        |
| AREA NAME                            | sq.m.                   |                           |                        |
| LIVING AREA                          | 70.3                    | TERRACE<br>18.9 sq/m      | HALL<br>6 sq.m         |
| SUMMER AREA                          | 18.9                    |                           |                        |
| TOTAL AREA                           | 89.2                    | BEDROOM                   |                        |
|                                      | 00.2                    | 17.2 sq.m                 | 10.3 sq.m              |
|                                      |                         |                           |                        |
|                                      |                         | 23.09 sq.m                | HALL<br>5.39 sq.m      |
|                                      |                         | TERRACE<br>9.45 sq.m      | WC                     |
| APARTMENT                            | 8 (TYPE 1+0_B)          |                           | 4.56 sq.m              |
| AREA NAME                            | sq.m.                   |                           |                        |
| LIVING AREA                          | 33.04                   | TERRACE                   | 4.56 sq.m              |
| SUMMER AREA                          | 9.45                    | 9.45 sq.m STUDIO          | HALL<br>5.57 sq.m      |
| TOTAL AREA                           | 42.49                   | 23.23 sq.m                |                        |
| APARTMENT                            | 7 (TYPE 1+0_A)          |                           |                        |
| AREA NAME                            | sq.m.                   | 8.72 sq.m                 | 3. <del>72</del> .sq.m |
| LIVING AREA                          | 33.36                   | BEDROOM<br>15.03 sq.m     | HALL<br>9.86 sq.m      |
| SUMMER AREA                          | 9.45                    | TERRACE<br>40.18 sq.m     | 5.00 sq.m              |
|                                      | 42.81                   |                           |                        |
| TOTAL AREA                           |                         | 27.96 sq.m                |                        |
| TOTAL AREA                           |                         |                           | BEDROOM                |
|                                      | 6 (TYPE 2+1_A)          |                           | BEDROOM<br>14.47 sq.m  |
| TOTAL AREA<br>APARTMENT<br>AREA NAME | 6 (TYPE 2+1_A)<br>sq.m. |                           |                        |
| APARTMENT<br>AREA NAME               |                         |                           |                        |
| APARTMENT                            | sq.m.                   |                           |                        |