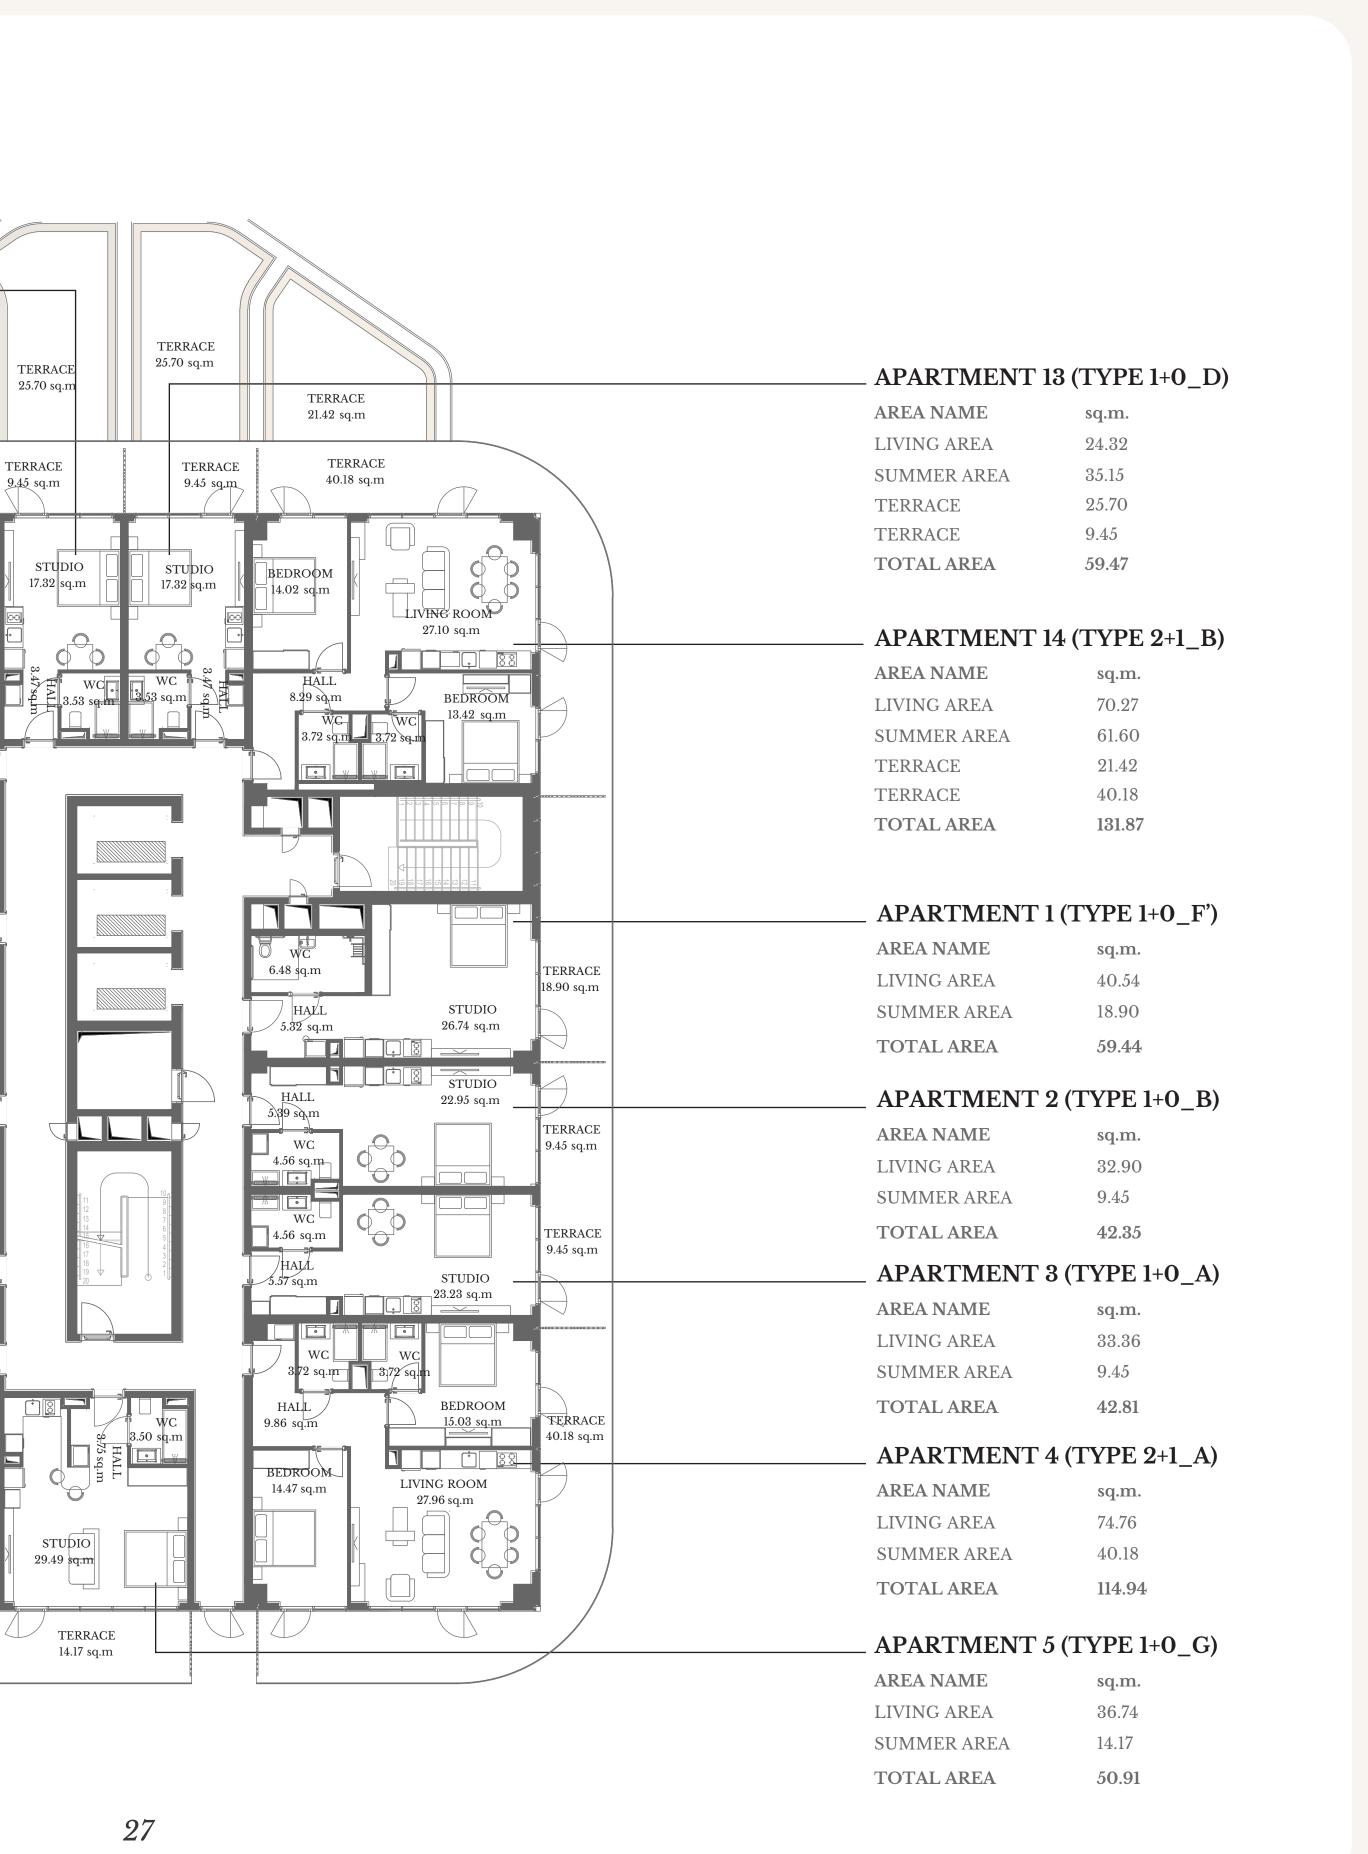

#### **RESIDENTIAL LEVEL 03** BLOCK A

| APARTMENT                            | 12 (TYPE 1+0_D)         |                           |                        |
|--------------------------------------|-------------------------|---------------------------|------------------------|
| AREA NAME                            | sq.m.                   |                           |                        |
| LIVING AREA                          | 24.32                   |                           |                        |
| SUMMER AREA                          | 35.15                   | TERRACE<br>42.76 sq.m     |                        |
| TERRACE                              | 25.70                   |                           |                        |
| TERRACE                              | 9.45                    |                           |                        |
| TOTAL AREA                           | 59.47                   | TERRACE<br>40.19 sq.m     |                        |
| APARTMENT                            | 11 (TYPE 2+1_A)         |                           | BEDROOM                |
| AREA NAME                            | sq.m.                   |                           | 14.47 sq.m             |
| LIVING AREA                          | 74.76                   |                           |                        |
| SUMMER AREA                          | 82.95                   | LIVING ROOM<br>27.96 sq.m |                        |
| TERRACE                              | 42.76                   |                           |                        |
| TERRACE                              | 40.19                   | BEDROOM                   | HALL                   |
| TOTAL AREA                           | 157.71                  | 15.03 sq.m                | 9.86 sq.m              |
|                                      |                         | we                        |                        |
|                                      |                         |                           | 3.72 sq.m              |
|                                      |                         |                           |                        |
|                                      |                         |                           |                        |
| APARTMENT                            | 9,10 (TYPE 1+1_A)       | LIVING ROOM C             |                        |
| AREA NAME                            | sq.m.                   |                           |                        |
| LIVING AREA                          | 70.3                    | TERRACE<br>18.9 sq/m      | HALL<br>6 sq.m         |
| SUMMER AREA                          | 18.9                    |                           |                        |
| TOTAL AREA                           | 89.2                    | BEDROOM                   |                        |
|                                      | 00.2                    | 17.2 sq.m                 | 10.3 sq.m              |
|                                      |                         |                           |                        |
|                                      |                         | 23.09 sq.m                | HALL<br>5.39 sq.m      |
|                                      |                         | TERRACE<br>9.45 sq.m      | WC                     |
| APARTMENT                            | 8 (TYPE 1+0_B)          |                           | 4.56 sq.m              |
| AREA NAME                            | sq.m.                   |                           |                        |
| LIVING AREA                          | 33.04                   | TERRACE                   | 4.56 sq.m              |
| SUMMER AREA                          | 9.45                    | 9.45 sq.m STUDIO          | HALL<br>5.57 sq.m      |
| TOTAL AREA                           | 42.49                   | 23.23 sq.m                |                        |
| APARTMENT                            | 7 (TYPE 1+0_A)          |                           |                        |
| AREA NAME                            | sq.m.                   | 8.72 sq.m                 | 3. <del>72</del> .sq.m |
| LIVING AREA                          | 33.36                   | BEDROOM<br>15.03 sq.m     | HALL<br>9.86 sq.m      |
| SUMMER AREA                          | 9.45                    | TERRACE<br>40.18 sq.m     | 5.00 sq.m              |
|                                      | 42.81                   |                           |                        |
| TOTAL AREA                           |                         | 27.96 sq.m                |                        |
| TOTAL AREA                           |                         |                           | BEDROOM                |
|                                      | 6 (TYPE 2+1_A)          |                           | BEDROOM<br>14.47 sq.m  |
| TOTAL AREA<br>APARTMENT<br>AREA NAME | 6 (TYPE 2+1_A)<br>sq.m. |                           |                        |
| APARTMENT<br>AREA NAME               |                         |                           |                        |
| APARTMENT                            | sq.m.                   |                           |                        |