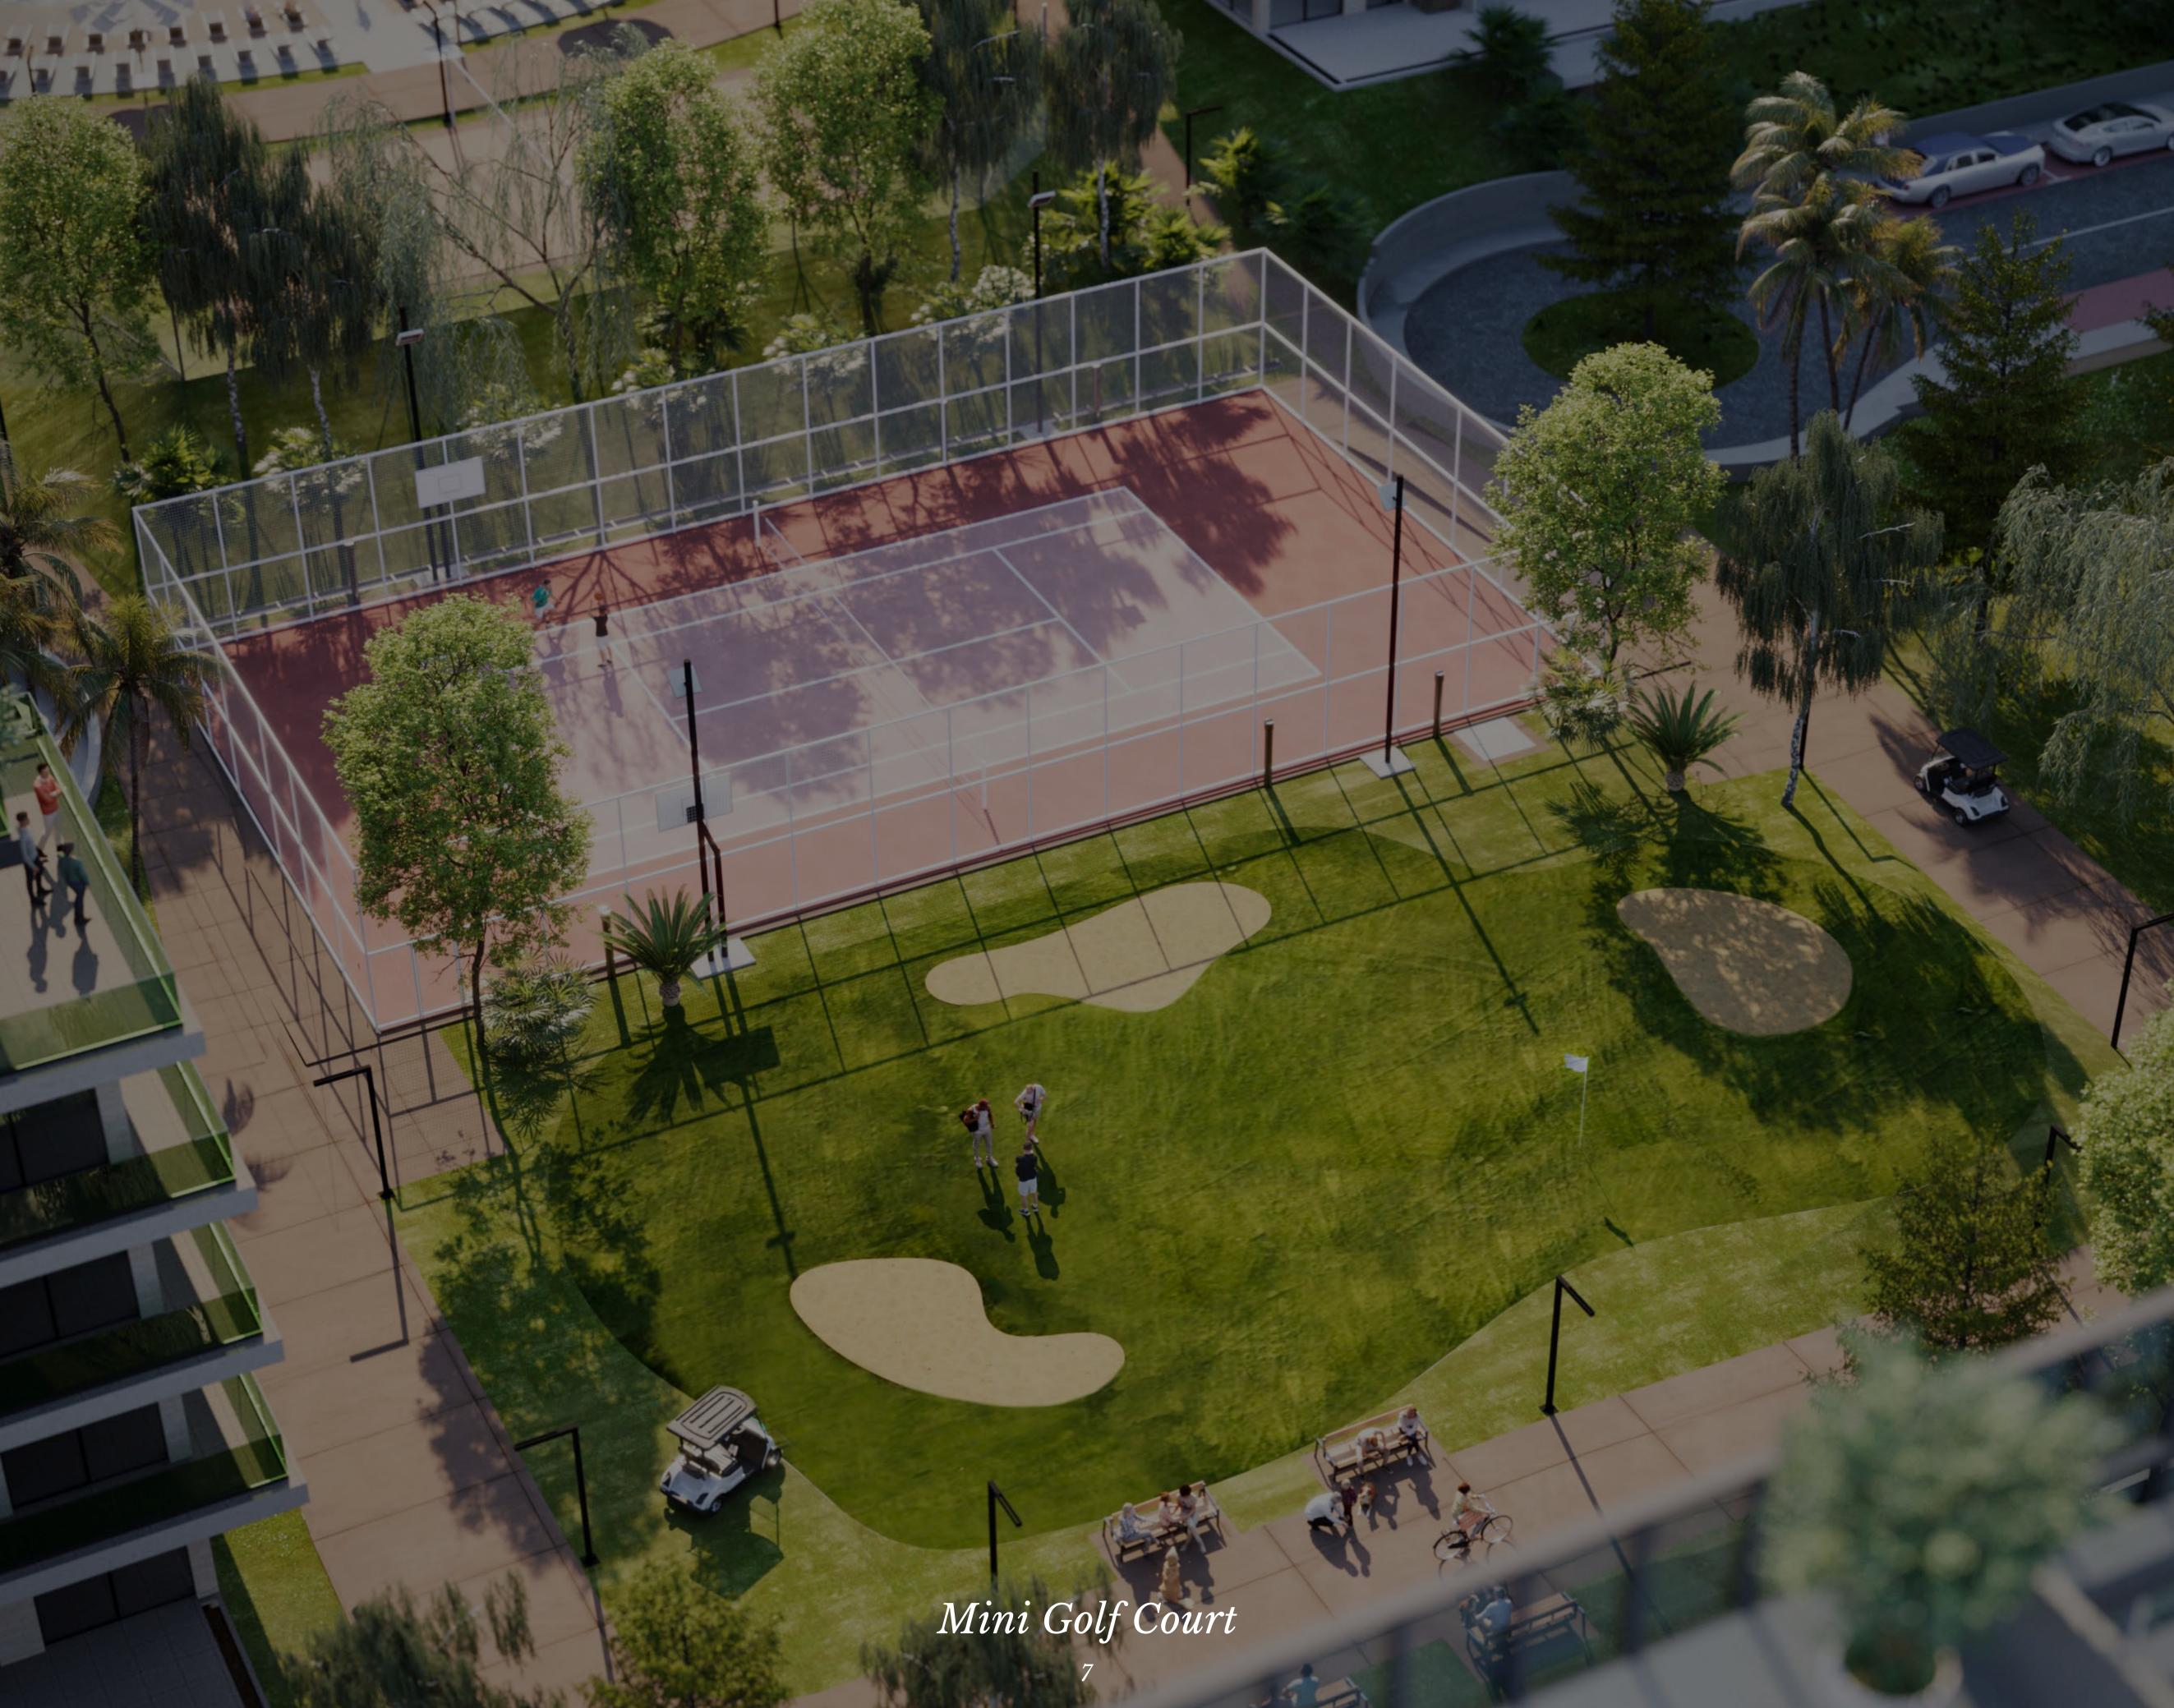

- Children's Playgrounds
- Football
- Basketball
- Tennis
- Padel
- Mini-golf
- Bowling Club

- Gym
- Spa Center
- Amphitheater
- School
- Kindergarten
- Hippodrome
- Swimming Pool with
- Sandy Beach and
- Imitation of Sea Waves

- Multifunctional Center
- Cycling and Walking Paths
- •70% Recreational Area
- Premium Restaurants
- Wine Tasting Space and Cellar
- Conference Hall
- Entertainment Spaces

Hippodrome 11

Kids Playgrounds