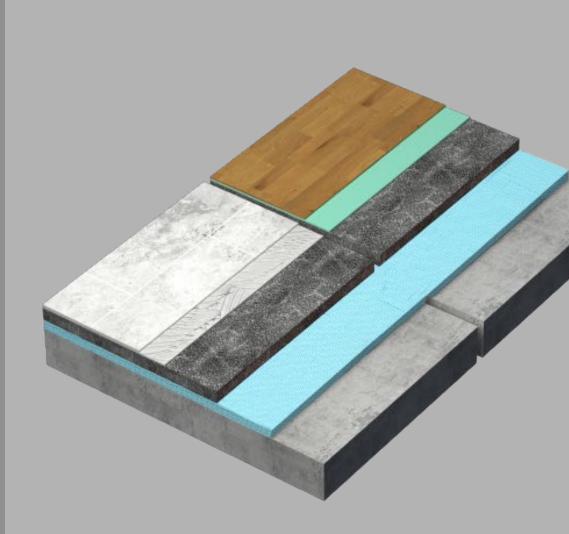

# ZO Z REEN

- Completed partitions
- Heating pipes (for sectional or panel radiators)
- Electrical wiring points
- Internet
- Television
- Intercom
- Screeded flooring
- Iron door
- Schuco aluminum doors and windows
- Frost-resistant granite-tiled balcony
- Centralized heating and cooling system

#### Investment apartments are delivered in green framework condition

• Sewage pipes installed at connection points