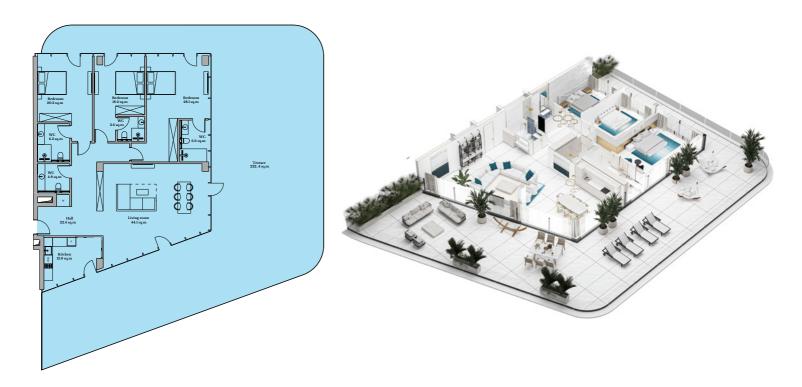

#### **PENTHOUSE**

We offer Three-Bedroom of various sizes that have different kinds of advantages. Three-Bedroom Penthouses are located on the top floor of a residential building. Penthouses are known for their exclusivity, amazing views and premium features. The apartments will be in turn-key condition.