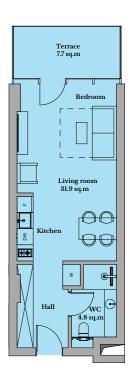

#### **STUDIO**

Studio apartments consist of one open space that combines the living area, bedroom, and kitchen in one room with a separate bathroom. This type of accommodation is good for students or people who don't need extra space. The apartments will be in turn-key condition.