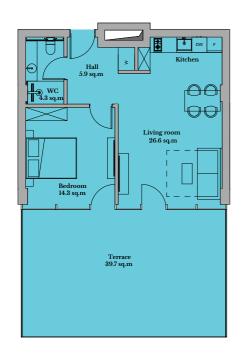

#### **ONE-BEDROOM**

We offer one-bedroom apartments consisting of a separate bedroom, living room, kitchen and bathroom. These apartments offer several advantages and are suitable for different types of residents. The apartments will be in turn-key condition.

#### **TWO-BEDROOM**

Two-bedroom apartments offer more space and flexibility than studio or one-bedroom apartments. Suitable for a variety of residents, including families, couples and individuals needing extra space. The apartments will be in turn-key condition.