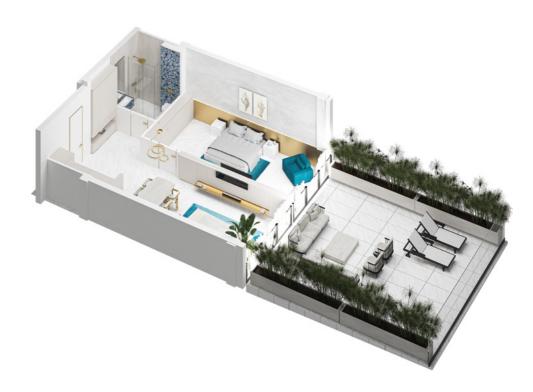

#### **PENTHOUSE**

We offer Three-Bedroom of various sizes that have different kinds of advantages. Three-Bedroom Penthouses are located on the top floor of a residential building. Penthouses are known for their exclusivity, amazing views and premium features. The apartments will be in turn-key condition.