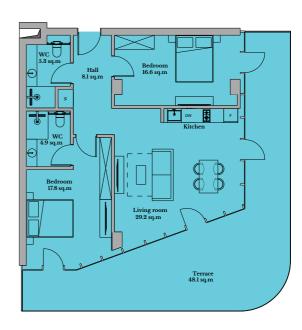

#### **TWO-BEDROOM**

Two-bedroom apartments offer more space and flexibility than studio or one-bedroom apartments. Suitable for a variety of residents, including families, couples and individuals needing extra space. The apartments will be in turn-key condition.