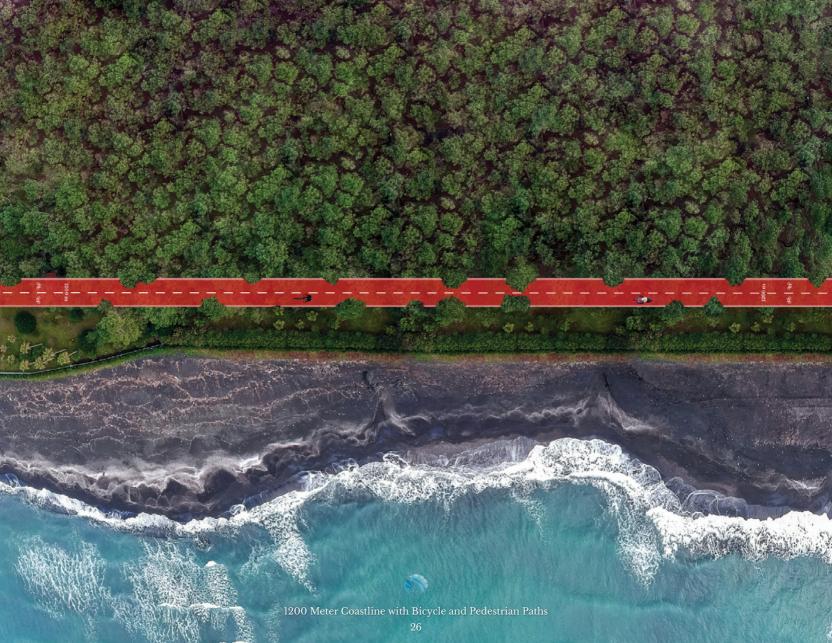

## Global Address and Dynamic Destination

This unique land plot area in the village of Shekvetili, stretches between the forest and the sea. This area, according to experts, is ideal for many types of flora and fauna. Shekvetili's main feature is black magnetic sand, the colour of which is due to the presence of magnetite in it. Rest in such a place will be favorable for people with sore joints and diseases of the cardiovascular system. It is good to rest here with children: the entry to the sea is sloping and shallow, there are no big waves and strong winds, and also it is possible to find many shells on the coast. Pine trees grow along the beach, giving the air a special smell, and in the evenings, many people prefer to walk in the eucalyptus park, where there are 35 sculptures of musicians and fountains.