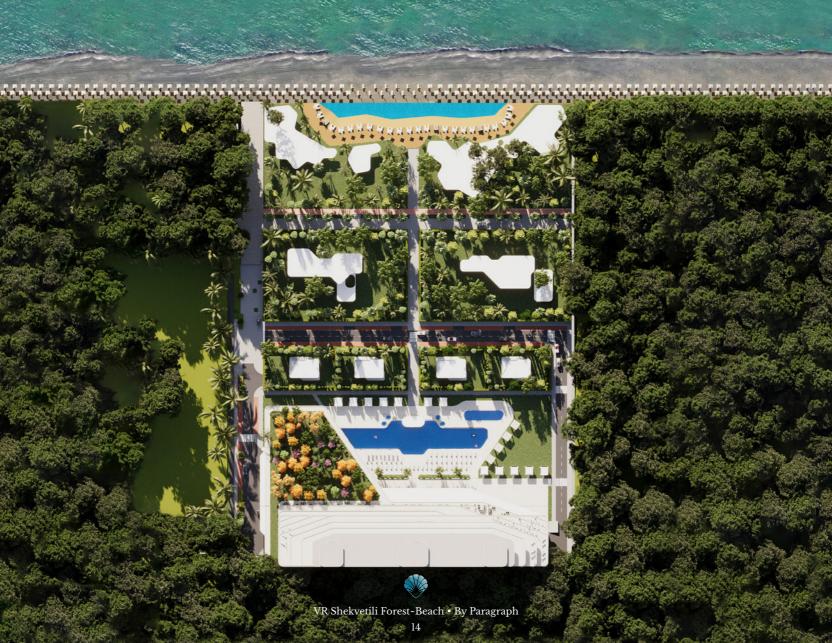

## Global Address and Dynamic Destination

This unique land plot area in the village of Shekvetili, stretches between the forest and the sea. This area, according to experts, is ideal for many types of flora and fauna. Shekvetili's main feature is black magnetic sand, the colour of which is due to the presence of magnetite in it. Rest in such a place will be favorable for people with sore joints and diseases of the cardiovascular system. It is good to rest here with children: the entry to the sea is sloping and shallow, there are no big waves and strong winds, and also it is possible to find many shells on the coast. Pine trees grow along the beach, giving the air a special smell, and in the evenings, many people prefer to walk in the eucalyptus park, where there are 35 sculptures of musicians and fountains.

# VR SHEKVETILI FOREST~BEACH • BY PARAGRAPH

## A majestic balance of luxury and innovation

Introducing the opportunity of a lifetime – your chance to own a piece of paradise next to the Paragraph Resort & Spa Shekvetili, Autograph Collection. VR Shekvetili Forest-Beach • By Paragraph offer a harmonious blend of natural beauty and world-class hospitality.