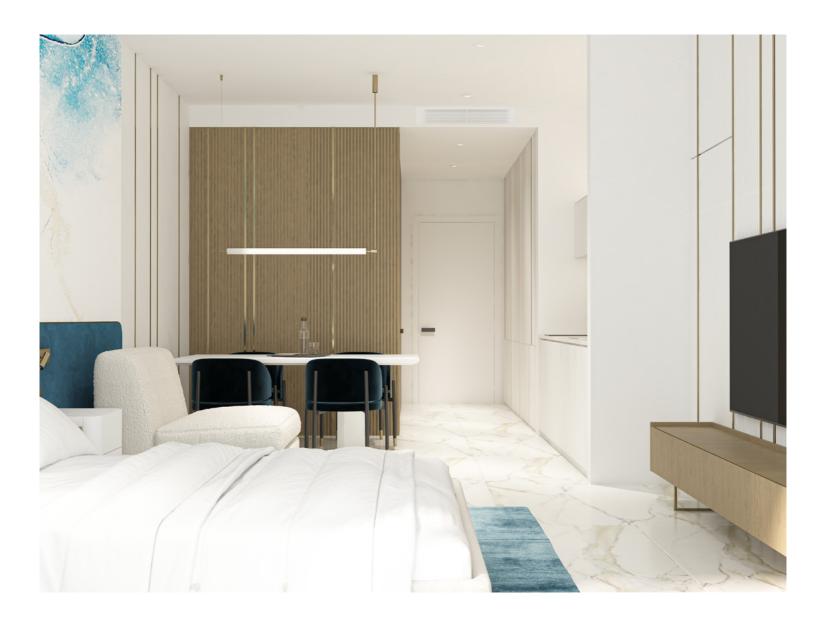

Upon completion of the project, residents will receive fully renovated apartments in a turn-key condition, complete with furnishings and home appliances.

Project completion date - August, 2026.

#### **STUDIO**

Studio apartments consist of one open space that combines the living area, bedroom, and kitchen in one room with a separate bathroom. This type of accommodation is good for students or people who don't need extra space. The apartments will be in turn-key condition.

#### **ONE-BEDROOM**

We offer one-bedroom apartments consisting of a separate bedroom, living room, kitchen and bathroom. These apartments offer several advantages and are suitable for different types of residents. The apartments will be in turn-key condition.