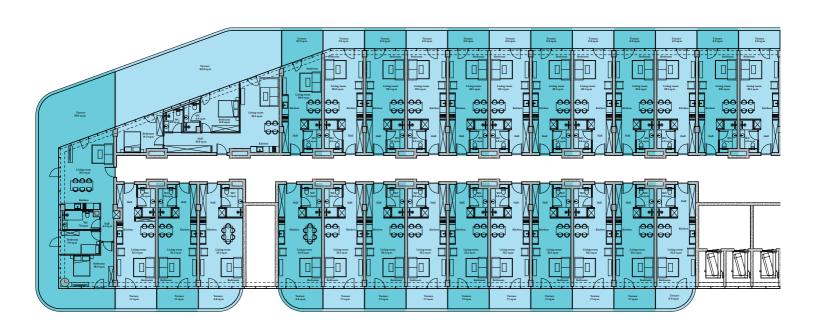

#### **STUDIO**

Studio apartments consist of one open space that combines the living area, bedroom, and kitchen in one room with a separate bathroom. This type of accommodation is good for students or people who don't need extra space. The apartments will be in turn-key condition.

#### **ONE-BEDROOM**

We offer one-bedroom apartments consisting of a separate bedroom, living room, kitchen and bathroom. These apartments offer several advantages and are suitable for different types of residents. The apartments will be in turn-key condition.

#### **TWO-BEDROOM**

Two-bedroom apartments offer more space and flexibility than studio or one-bedroom apartments. Suitable for a variety of residents, including families, couples and individuals needing extra space. The apartments will be in turn-key condition.

#### **PENTHOUSE**

We offer Three-Bedroom of various sizes that have different kinds of advantages. Three-Bedroom Penthouses are located on the top floor of a residential building. Penthouses are known for their exclusivity, amazing views and premium features. The apartments will be in turn-key condition.