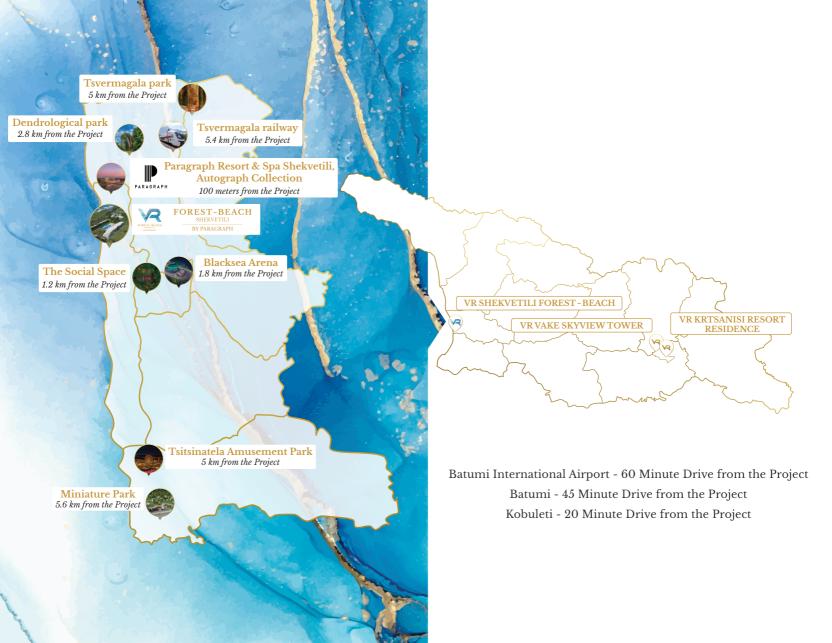

## Global Address and Dynamic Destination

This unique land plot area in the village of Shekvetili, stretches between the forest and the sea. This area, according to experts, is ideal for many types of flora and fauna. Shekvetili's main feature is black magnetic sand, the colour of which is due to the presence of magnetite in it. Rest in such a place will be favorable for people with sore joints and diseases of the cardiovascular system. It is good to rest here with children: the entry to the sea is sloping and shallow, there are no big waves and strong winds, and also it is possible to find many shells on the coast. Pine trees grow along the beach, giving the air a special smell, and in the evenings, many people prefer to walk in the eucalyptus park, where there are 35 sculptures of musicians and fountains.