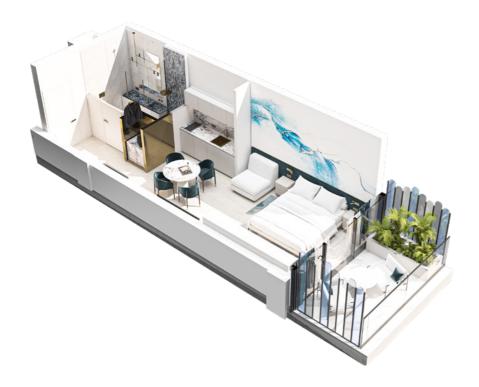

#### **STUDIO**

Studio apartments consist of one open space that combines the living area, bedroom, and kitchen in one room with a separate bathroom. This type of accommodation is good for students or people who don't need extra space. The apartments will be in turn-key condition.

#### **ONE-BEDROOM**

We offer one-bedroom apartments consisting of a separate bedroom, living room, kitchen and bathroom. These apartments offer several advantages and are suitable for different types of residents. The apartments will be in turn-key condition.