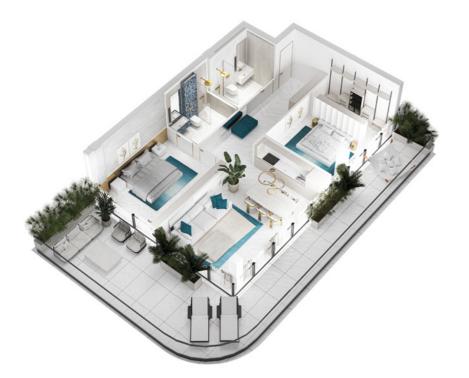

#### **TWO-BEDROOM**

Two-bedroom apartments offer more space and flexibility than studio or one-bedroom apartments. Suitable for a variety of residents, including families, couples and individuals needing extra space. The apartments will be in turn-key condition.